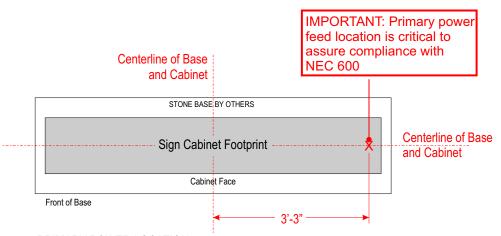

Return layout(s) directly to your Project Manager or info@MLGsigns.com

- Approved, as isApproved, with changes
- Requires New Layout
- Rejected

Customer Signature Required

Date Signed

PRIMARY POWER LOCATION

Scale: 1/2" = 1'-0"