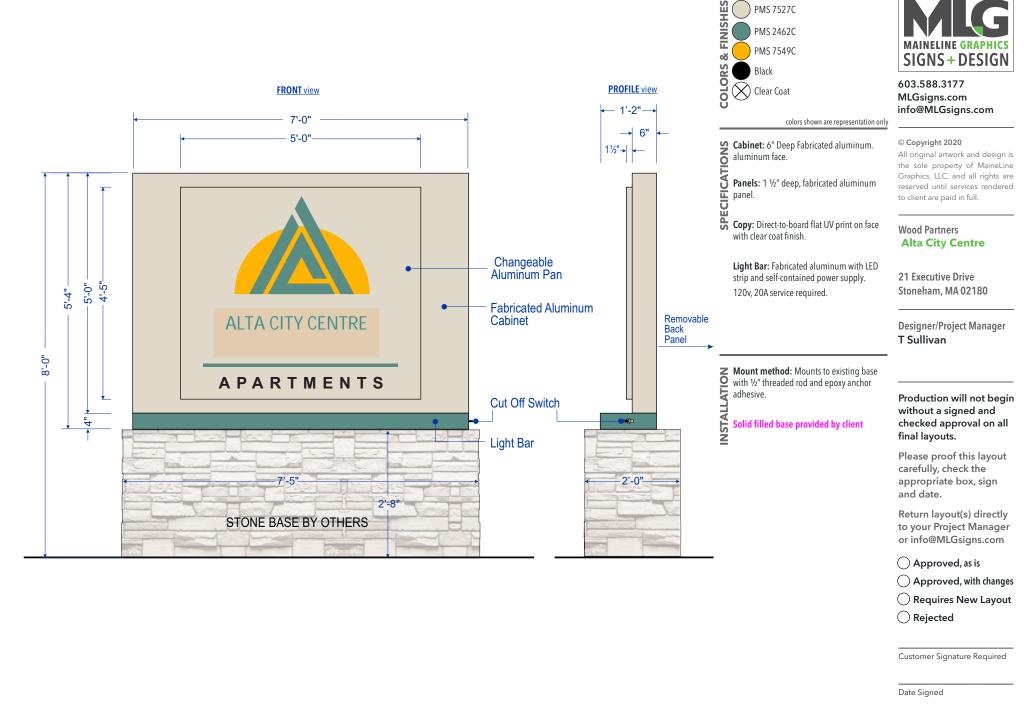

Scale 1/2" = 1'-0"

MAINELINE GRAPHICS SIGNS + DESIGN

603.588.3177 MLGsigns.com info@MLGsigns.com

## Wood Partners Alta City Centre

21 Executive Drive Stoneham, MA 02180

Designer/Project Manager
T Sullivan

Production will not begin without a signed and checked approval on all final layouts.

Please proof this layout carefully, check the appropriate box, sign and date.