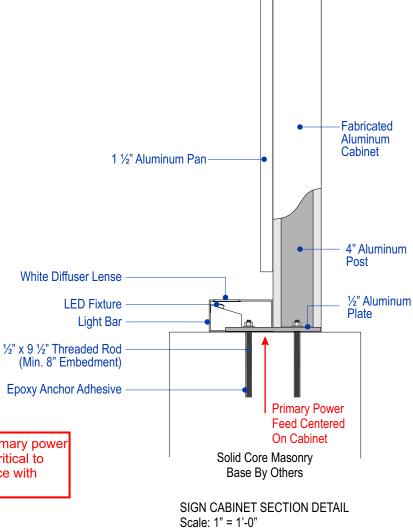

Scale 1/2" = 1'-0"





MAINELINE GRAPHICS SIGNS + DESIGN

603.588.3177 MLGsigns.com info@MLGsigns.com

## © Copyright 2020

All original artwork and design is the sole property of MaineLine Graphics, LLC, and all rights are reserved until services rendered to client are paid in full.

## Wood Partners Alta City Centre

21 Executive Drive Stoneham, MA 02180

Designer/Project Manager
T Sullivan

Production will not begin without a signed and checked approval on all final layouts.

Please proof this layout carefully, check the appropriate box, sign and date.

Return layout(s) directly to your Project Manager or info@MLGsigns.com

- Approved, as isApproved, with changes
- Requires New Layout
- Rejected

Customer Signature Required

Date Signed



PRIMARY POWER LOCATION

Scale: 1/2" = 1'-0"