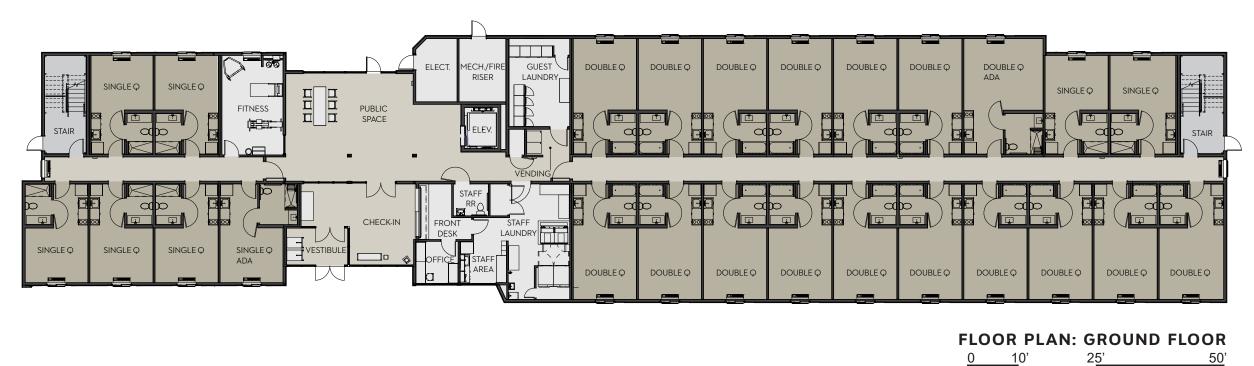

### **FLOOR PLANS**

| GUESTROOM MATRIX        |          |          |          |          |             |
|-------------------------|----------|----------|----------|----------|-------------|
|                         | LEVEL 01 | LEVEL 02 | LEVEL 03 | LEVEL 04 | TOTAL UNITS |
| SINGLE QUEEN            | 7        | 13       | 13       | 13       | 46          |
| DOUBLE QUEEN            | 16       | 18       | 18       | 19       | 71          |
| SINGLE QUEEN ACCESSIBLE | 1        | 1        | 1        | 1        | 4           |
| DOUBLE QUEEN ACCESSIBLE | 1        | 1        | 1        | 0        | 3           |
| TOTAL                   | 25       | 33       | 33       | 33       | 124         |

**CLIENT: GOLD COAST PREMIER PROPERTIES** 

ECHO SUITES - EXTENDED STAY HOTEL

WARWICK, RI

THIS DRAWING IS CONCEPTUAL AND SHOULD ONLY BE USED AS AN INFORMATIVE REFERENCE. INFORMATION SHOULD NOT BE CONSTRUED AS DOCUMENTATION TOWARDS CITY APPROVALS, PERMITTING OR CONSTRUCTION.

DATE: 09/06/2023