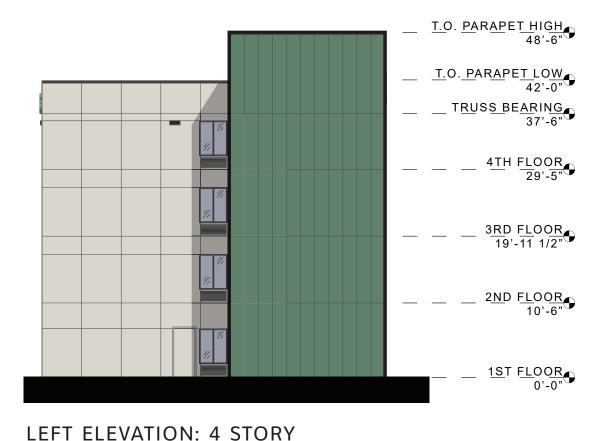

#### **RIGHT ELEVATION: 4 STORY**

## **CLIENT: GOLD COAST PREMIER PROPERTIES**

ECHO SUITES - EXTENDED STAY HOTEL

WARWICK, RI

THIS DRAWING IS CONCEPTUAL AND SHOULD ONLY BE USED AS AN INFORMATIVE REFERENCE. INFORMATION SHOULD NOT BE CONSTRUED AS DOCUMENTATION TOWARDS CITY APPROVALS, PERMITTING OR CONSTRUCTION.