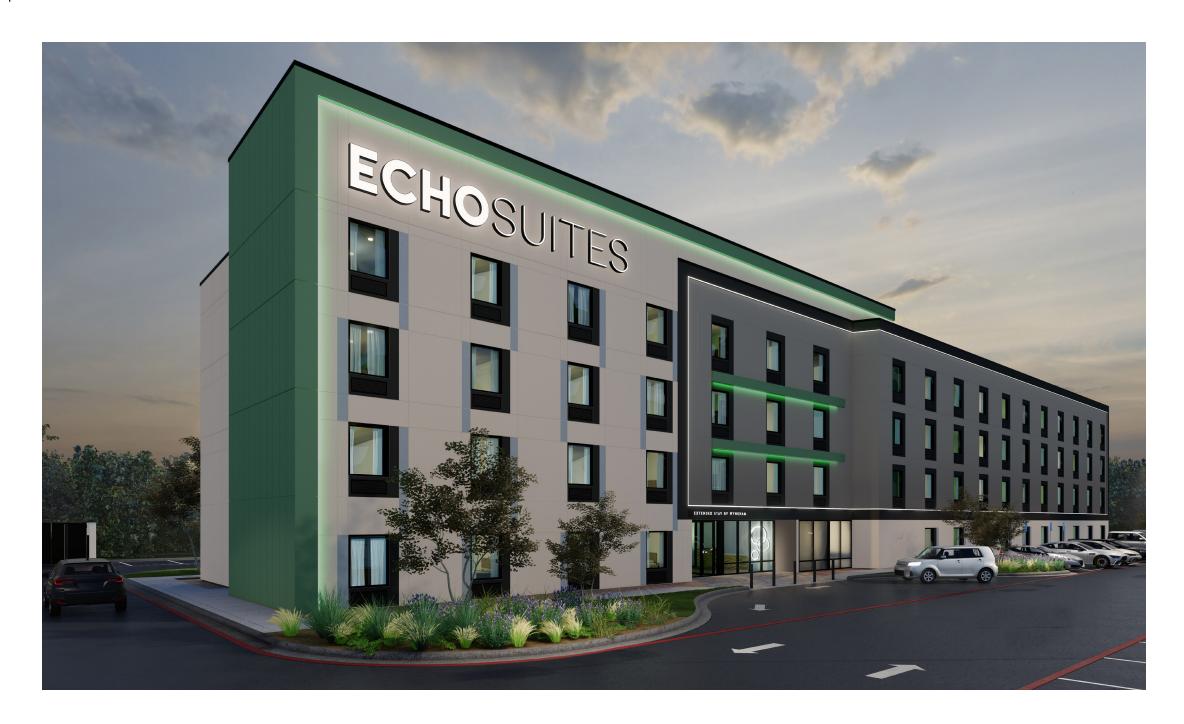

#### RENDER

BUILDING LENGTH BUILDING DEPTH FLOORS GUESTROOMS

249' - 11" FT 52'- 0" FT 4 STORY 124

## **CLIENT: GOLD COAST PREMIER PROPERTIES**

ECHO SUITES - EXTENDED STAY HOTEL

WARWICK, RI

THIS DRAWING IS CONCEPTUAL AND SHOULD ONLY BE USED AS AN INFORMATIVE REFERENCE. INFORMATION SHOULD NOT BE CONSTRUED AS DOCUMENTATION TOWARDS CITY APPROVALS, PERMITTING OR CONSTRUCTION.