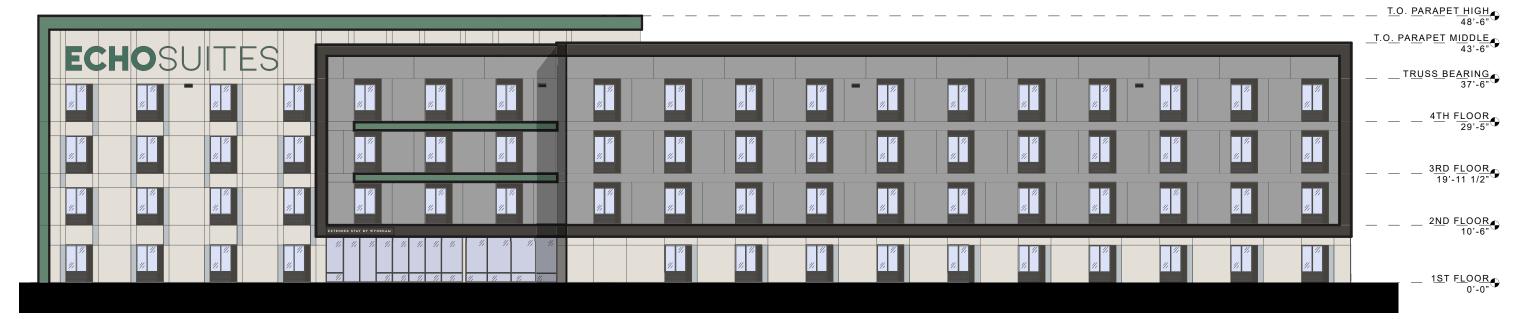

## ELEVATION

| BUILDING FOOTPRINT | 12,398 SF             |
|--------------------|-----------------------|
| SITE               | 78,692 SF             |
| BUILDING HEIGHT    | 1.8 ACRES<br>48' - 6" |

#### FRONT ELEVATION: 4 STORY

THIS DRAWING IS CONCEPTUAL AND SHOULD ONLY BE USED AS AN INFORMATIVE REFERENCE. INFORMATION SHOULD NOT BE CONSTRUED AS DOCUMENTATION TOWARDS CITY APPROVALS, PERMITTING OR CONSTRUCTION.