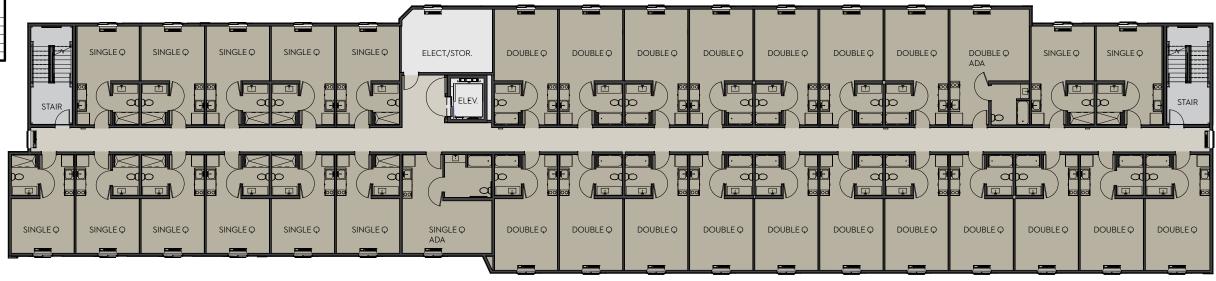

### **FLOOR PLANS**

| GUESTROOM MATRIX        |          |          |          |          |             |
|-------------------------|----------|----------|----------|----------|-------------|
|                         | LEVEL 01 | LEVEL 02 | LEVEL 03 | LEVEL 04 | TOTAL UNITS |
| SINGLE QUEEN            | 7        | 13       | 13       | 13       | 46          |
| DOUBLE QUEEN            | 16       | 18       | 18       | 19       | 71          |
| SINGLE QUEEN ACCESSIBLE | 1        | 1        | 1        | 1        | 4           |
| DOUBLE QUEEN ACCESSIBLE | 1        | 1        | 1        | 0        | 3           |
| TOTAL                   | 25       | 33       | 33       | 33       | 124         |

# modus architecture

FLOOR PLAN: TYPICAL GUESTROOM FLOOR