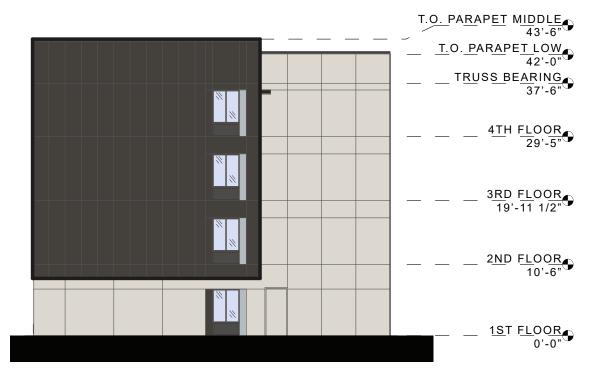

#### FRONT ELEVATION: 4 STORY

THIS DRAWING IS CONCEPTUAL AND SHOULD ONLY BE USED AS AN INFORMATIVE REFERENCE. INFORMATION SHOULD NOT BE CONSTRUED AS DOCUMENTATION TOWARDS CITY APPROVALS, PERMITTING OR CONSTRUCTION.

## ELEVATION

| BUILDING FOOTPRINT | 12,398 SF             |
|--------------------|-----------------------|
| SITE               | 78,692 SF             |
| BUILDING HEIGHT    | 1.8 ACRES<br>48' - 6" |