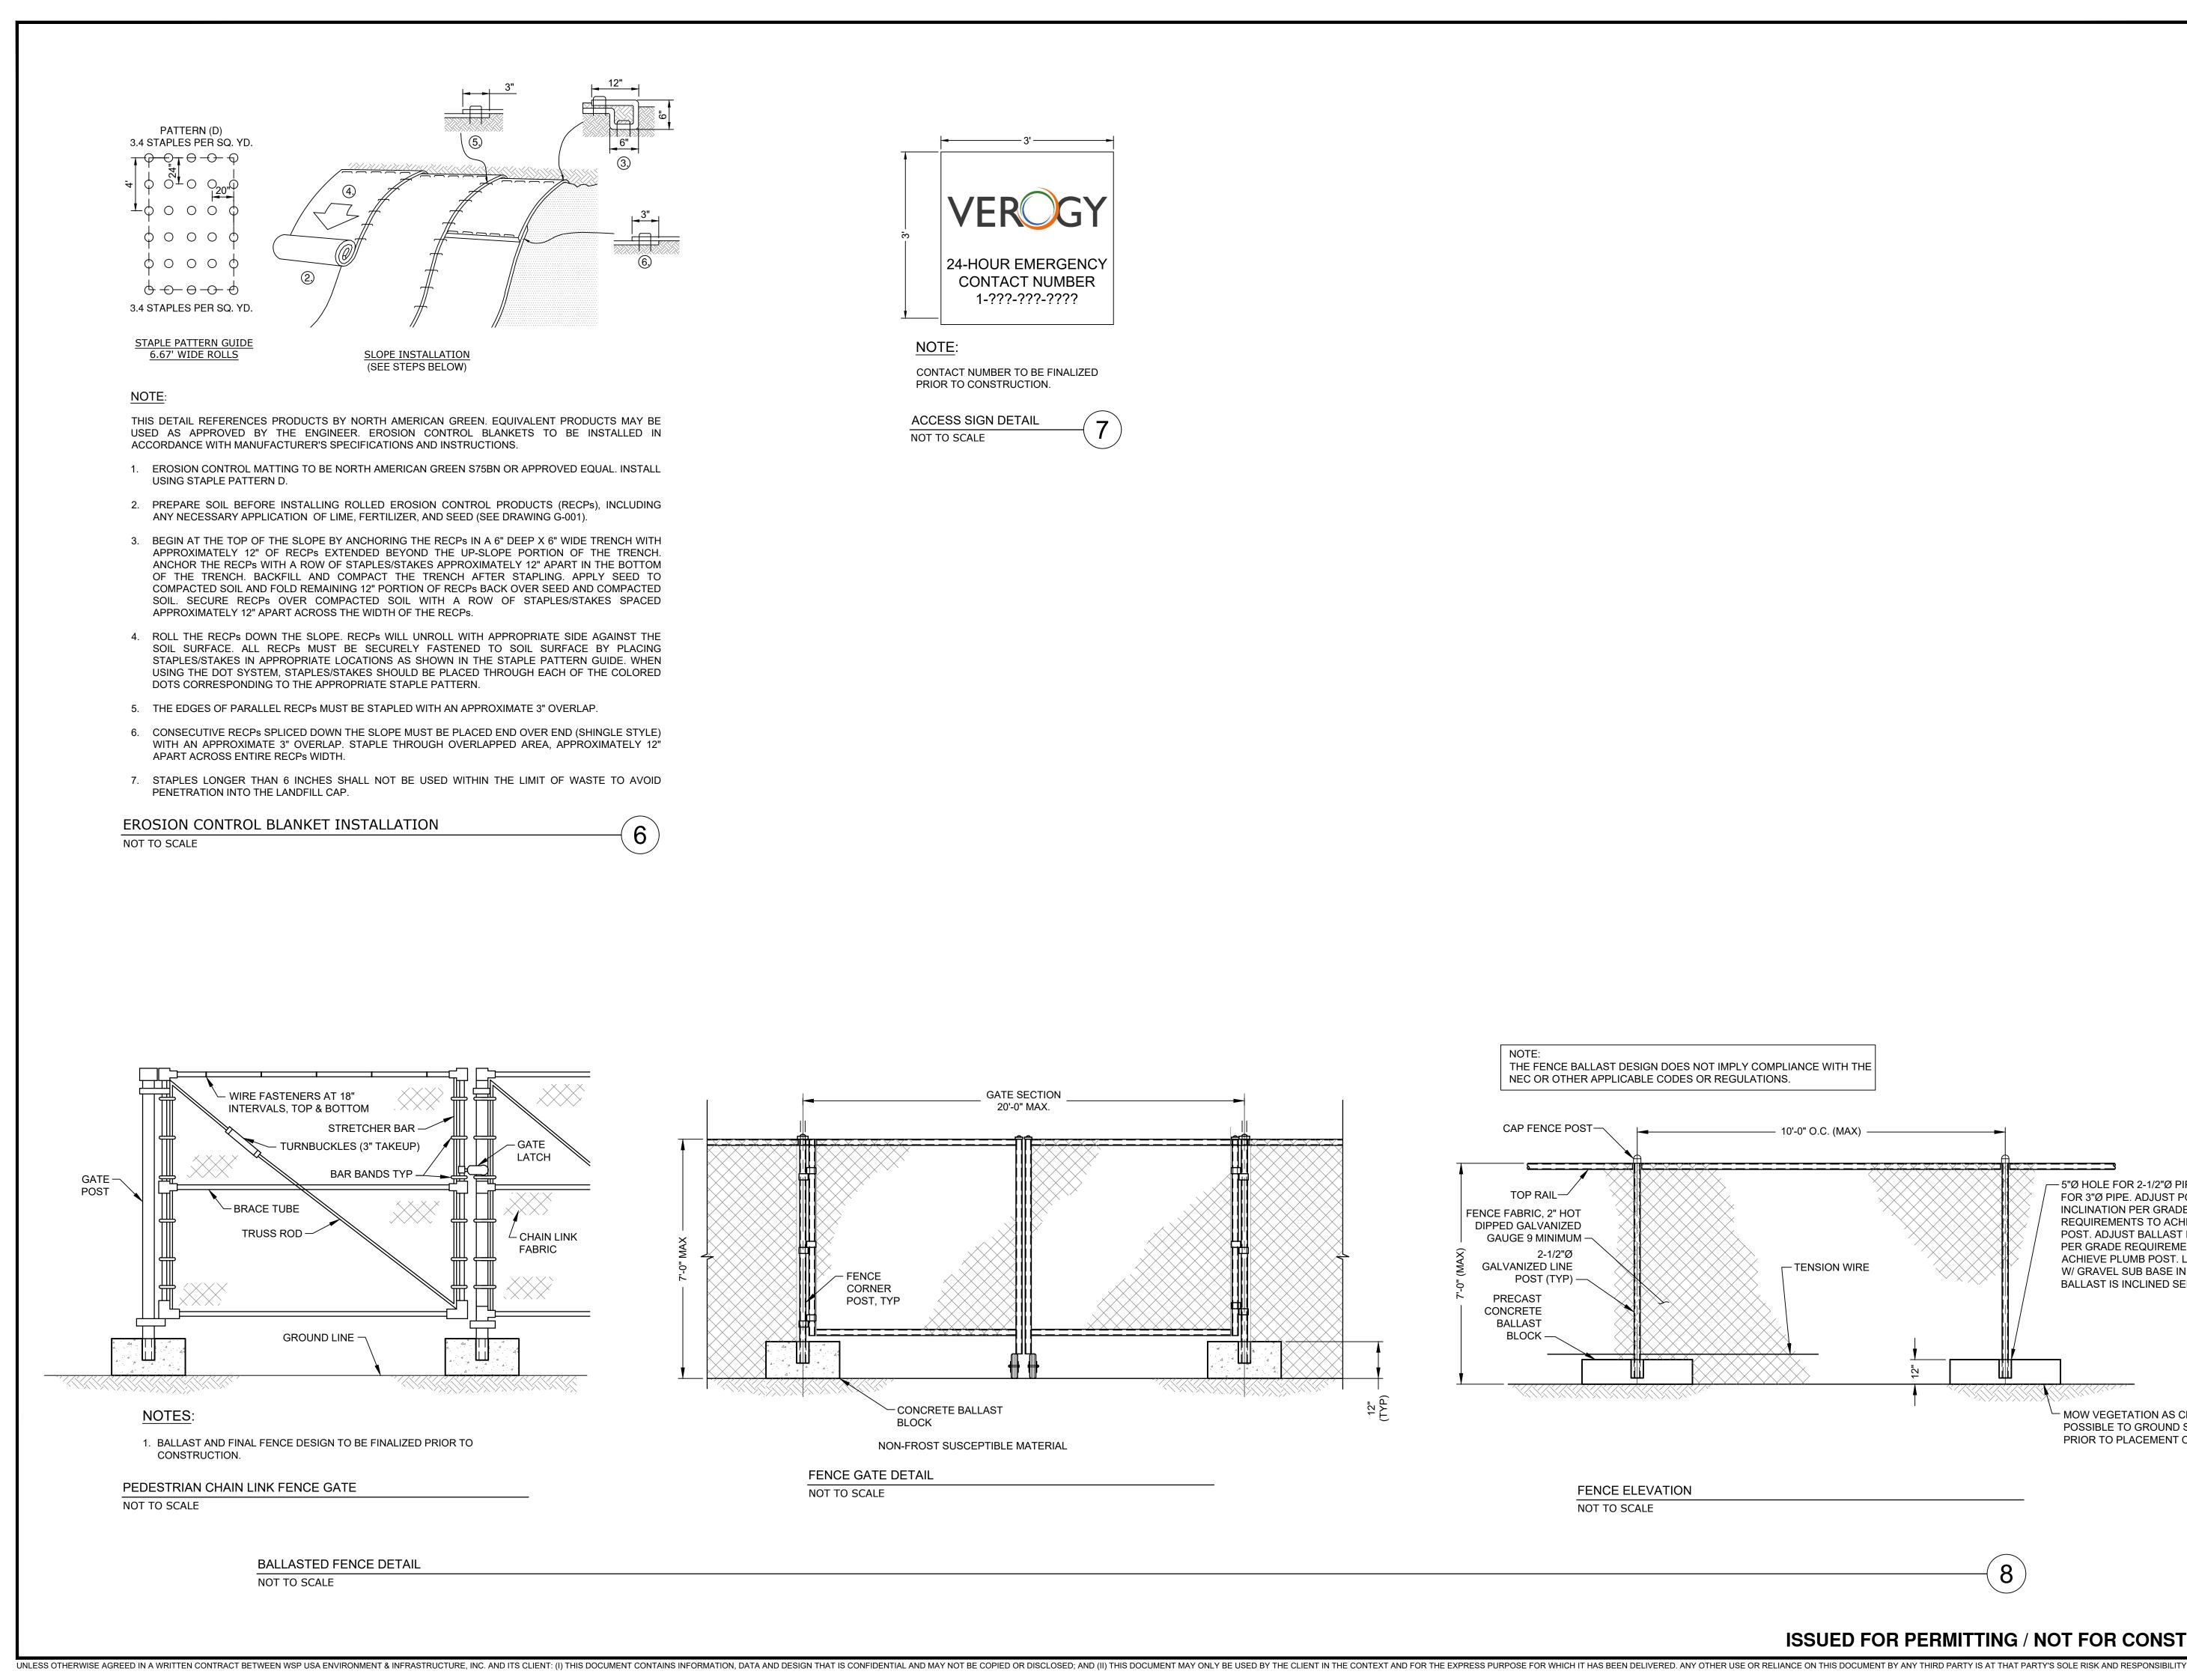

4 OF 5

NOTE:

CONTACT NUMBER TO BE FINALIZED PRIOR TO CONSTRUCTION.

NOT TO SCALE

FENCE ELEVATION NOT TO SCALE

|                                                               |                                                                                                                                                                                                                                                                                                                |                                    | 00 APC                                                                    | ASTRI<br>DLLO E<br>LMSFC<br>978-6 | UCTUF<br>DRIVE,             | RE, IN<br>SUITI<br>IA 018<br>90 | C.<br>E 302                                  |                              |
|---------------------------------------------------------------|----------------------------------------------------------------------------------------------------------------------------------------------------------------------------------------------------------------------------------------------------------------------------------------------------------------|------------------------------------|---------------------------------------------------------------------------|-----------------------------------|-----------------------------|---------------------------------|----------------------------------------------|------------------------------|
|                                                               |                                                                                                                                                                                                                                                                                                                |                                    | APV                                                                       | ea<br>G                           | GA                          | GA                              | GA                                           | APPROVED                     |
|                                                               |                                                                                                                                                                                                                                                                                                                |                                    | PDG                                                                       | 8 B                               | CR                          | CR                              | CR                                           | ISSUED                       |
|                                                               |                                                                                                                                                                                                                                                                                                                |                                    | REVISED PER CITY COMMENTS<br>ISSUED FOD DEPMITTING / NOT FOD CONSTRUCTION | RESPONSE TO RIDEM COMMENTS        |                             | ADDRESSED COMMENTS              | ISSUED FOR PERMITTING / NOT FOR CONSTRUCTION | ISSUE / REVISION DESCRIPTION |
|                                                               |                                                                                                                                                                                                                                                                                                                |                                    | 2/09/2023                                                                 | 9/10/2021                         | 8/20/2021                   | 6/28/2021                       | 5/27/2021                                    | DATE                         |
|                                                               |                                                                                                                                                                                                                                                                                                                |                                    | <del>،</del> م                                                            | t Μ                               | 2                           | ~                               | 0                                            | REVISION                     |
| APLIANCE WITH THE                                             |                                                                                                                                                                                                                                                                                                                | PROJECT: 998.40 KW DC GROUND-MOUNT | SOLAR PV DEVELOPMENT                                                      | WARWICK, RHODE ISLAND             |                             | ہ ج                             |                                              | UE I AILS I                  |
| - 10'-0" O.C. (MAX)                                           | - 5"Ø HOLE FOR 2-1/2"Ø PIPE. 5"Ø HOLE<br>FOR 3"Ø PIPE. ADJUST POST<br>INCLINATION PER GRADE<br>REQUIREMENTS TO ACHIEVE PLUMB<br>POST. ADJUST BALLAST INCLINATION<br>PER GRADE REQUIREMENTS TO<br>ACHIEVE PLUMB POST. LEVEL FOOTING<br>W/ GRAVEL SUB BASE IN THE INSTANCE<br>BALLAST IS INCLINED SEE DETAIL B3. | CLIENT:                            |                                                                           | FORD CT O                         | -<br>)                      |                                 |                                              |                              |
|                                                               | MOW VEGETATION AS CLOSE AS<br>POSSIBLE TO GROUND SURFACE<br>PRIOR TO PLACEMENT OF BALLAST                                                                                                                                                                                                                      |                                    | No.                                                                       | ESSIOI<br>((<br>02/(              | ISTER<br>NAL I<br>CIVIL)    | 12<br>EED<br>ENGI               | 2219<br>S                                    |                              |
|                                                               |                                                                                                                                                                                                                                                                                                                | DESIC<br>CR<br>CHEC<br>GAA<br>PROJ | KED B                                                                     | Y:<br>UMBEF<br>UMBE               | BEC<br>SCA<br>AS<br>R:<br>3 | ALE:<br>SHOV<br>365220          | VN                                           |                              |
| ISSUED FOR PERMITTING / NO                                    |                                                                                                                                                                                                                                                                                                                | SHEE                               | T NUM                                                                     | BER:                              | -50<br>Ol                   |                                 | 5                                            |                              |
| LIANCE ON THIS DOCUMENT BY ANY THIRD PARTY IS AT THAT PARTY'S | S SOLE RISK AND RESPONSIBILITY.                                                                                                                                                                                                                                                                                |                                    |                                                                           |                                   |                             |                                 |                                              |                              |