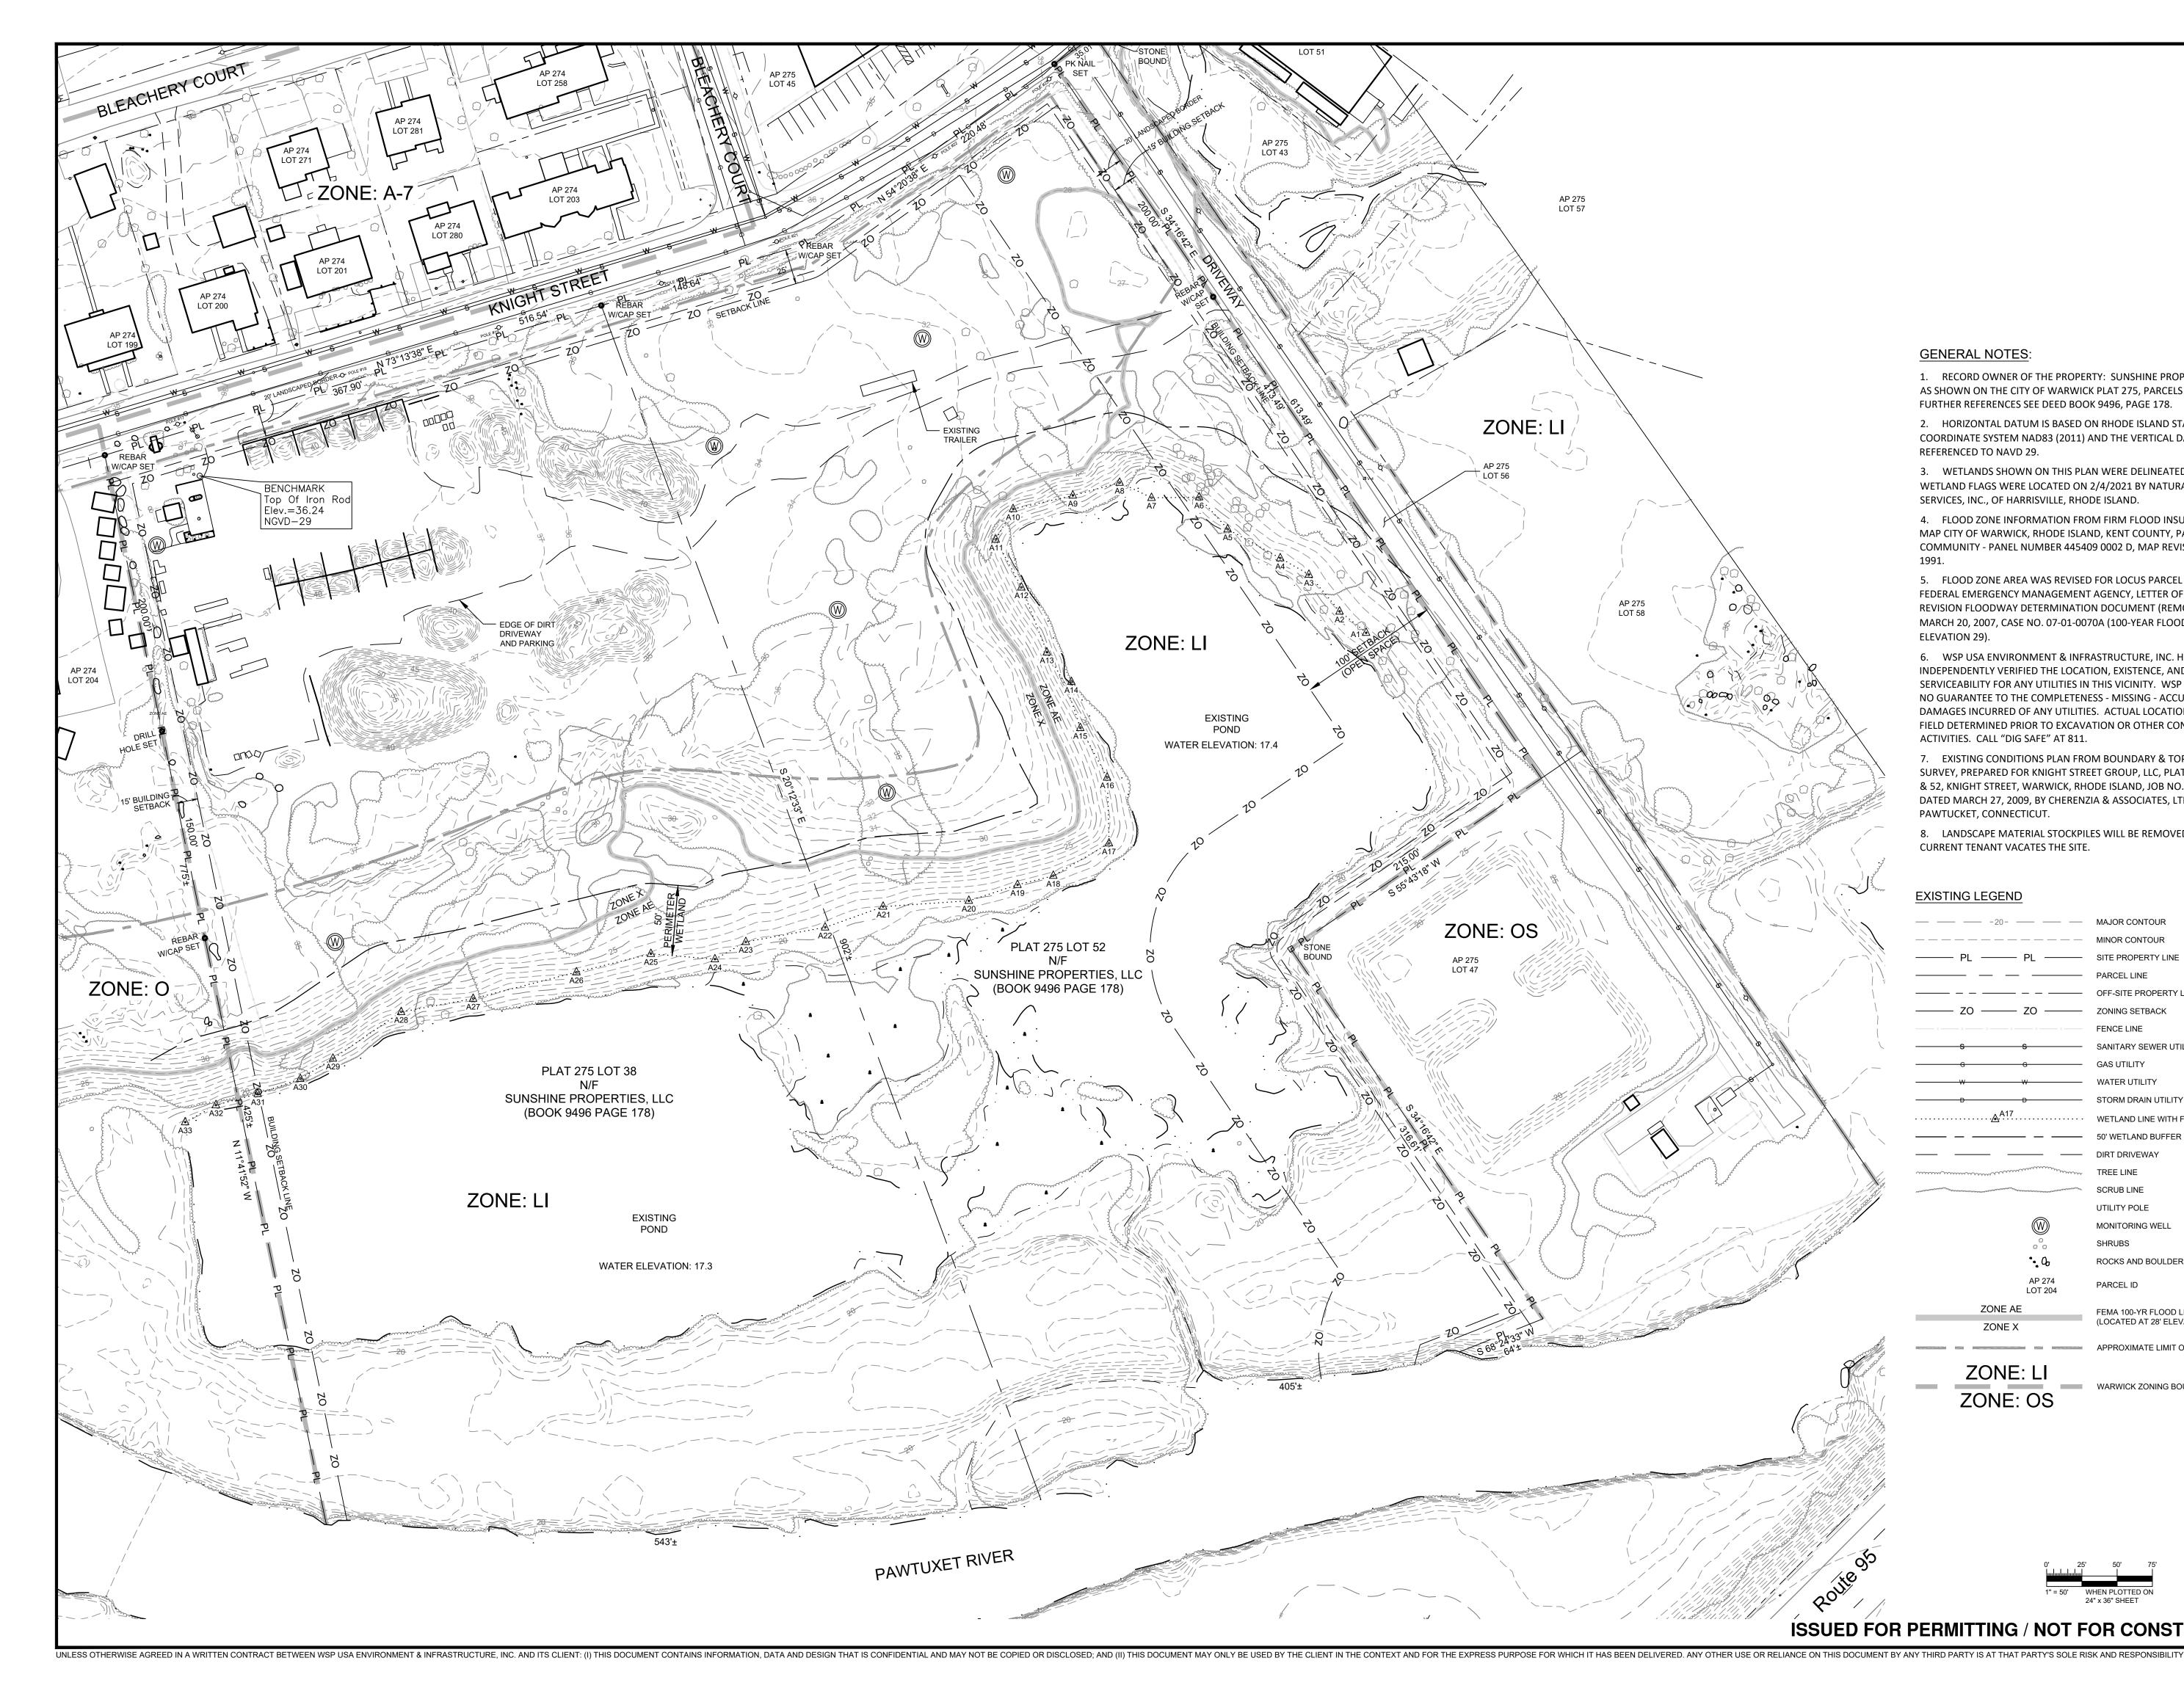

## WSP USA ENVIRONMENT AND INFRASTRUCTURE, INC. 100 APOLLO DRIVE, SUITE 302 CHELMSFORD, MA 01824

978-692-9090 WSP.COM

GA GA GA

R R R R R R

GENERAL NOTES:

1. RECORD OWNER OF THE PROPERTY: SUNSHINE PROPERTIES, LLC AS SHOWN ON THE CITY OF WARWICK PLAT 275, PARCELS 38 & 52. FOR FURTHER REFERENCES SEE DEED BOOK 9496, PAGE 178.

2. HORIZONTAL DATUM IS BASED ON RHODE ISLAND STATE GRID COORDINATE SYSTEM NAD83 (2011) AND THE VERTICAL DATUM IS REFERENCED TO NAVD 29.

3. WETLANDS SHOWN ON THIS PLAN WERE DELINEATED BY OTHERS. WETLAND FLAGS WERE LOCATED ON 2/4/2021 BY NATURAL RESOURCE SERVICES, INC., OF HARRISVILLE, RHODE ISLAND.

4. FLOOD ZONE INFORMATION FROM FIRM FLOOD INSURANCE RATE MAP CITY OF WARWICK, RHODE ISLAND, KENT COUNTY, PANEL 2 OF 9, COMMUNITY - PANEL NUMBER 445409 0002 D, MAP REVISED APRIL 16, 1991.

5. FLOOD ZONE AREA WAS REVISED FOR LOCUS PARCEL PER: FEDERAL EMERGENCY MANAGEMENT AGENCY, LETTER OF MAP REVISION FLOODWAY DETERMINATION DOCUMENT (REMOVAL), DATED MARCH 20, 2007, CASE NO. 07-01-0070A (100-YEAR FLOODPLAIN AT ELEVATION 29).

6. WSP USA ENVIRONMENT & INFRASTRUCTURE, INC. HAS NOT INDEPENDENTLY VERIFIED THE LOCATION, EXISTENCE, AND SERVICEABILITY FOR ANY UTILITIES IN THIS VICINITY. WSP ALSO MAKES NO GUARANTEE TO THE COMPLETENESS - MISSING - ACCURACY -DAMAGES INCURRED OF ANY UTILITIES. ACTUAL LOCATIONS MUST BE FIELD DETERMINED PRIOR TO EXCAVATION OR OTHER CONSTRUCTION ACTIVITIES. CALL "DIG SAFE" AT 811.

7. EXISTING CONDITIONS PLAN FROM BOUNDARY & TOPOGRAPHIC SURVEY, PREPARED FOR KNIGHT STREET GROUP, LLC, PLAT 275 LOTS 38 & 52, KNIGHT STREET, WARWICK, RHODE ISLAND, JOB NO. 208064, DATED MARCH 27, 2009, BY CHERENZIA & ASSOCIATES, LTD., OF PAWTUCKET, CONNECTICUT.

8. LANDSCAPE MATERIAL STOCKPILES WILL BE REMOVED WHEN CURRENT TENANT VACATES THE SITE.

## EXISTING LEGEND

# — — — -20- — — MAJOR CONTOUR \_\_\_\_\_ ------ SITE PROPERTY LINE

ລັລ • 00 AP 274

LOT 204 ZONE AE ZONE X

ZONE: LI

ZONE: OS

----- PARCEL LINE ---------- OFF-SITE PROPERTY LINE ZONING SETBACK FENCE LINE SANITARY SEWER UTILITY GAS UTILITY WATER UTILITY STORM DRAIN UTILITY WETLAND LINE WITH FLAG AND ID 50' WETLAND BUFFER DIRT DRIVEWAY TREE LINE SCRUB LINE UTILITY POLE MONITORING WELL SHRUBS ROCKS AND BOULDERS PARCEL ID FEMA 100-YR FLOOD LINE WITH ZONE ID (LOCATED AT 28' ELEVATION) APPROXIMATE LIMIT OF WASTE

MINOR CONTOUR

WARWICK ZONING BOUNDARY WITH ID

Z

AN

L ST. 06103

, LLC ABULI D, CT

RUM ORD

150 ART