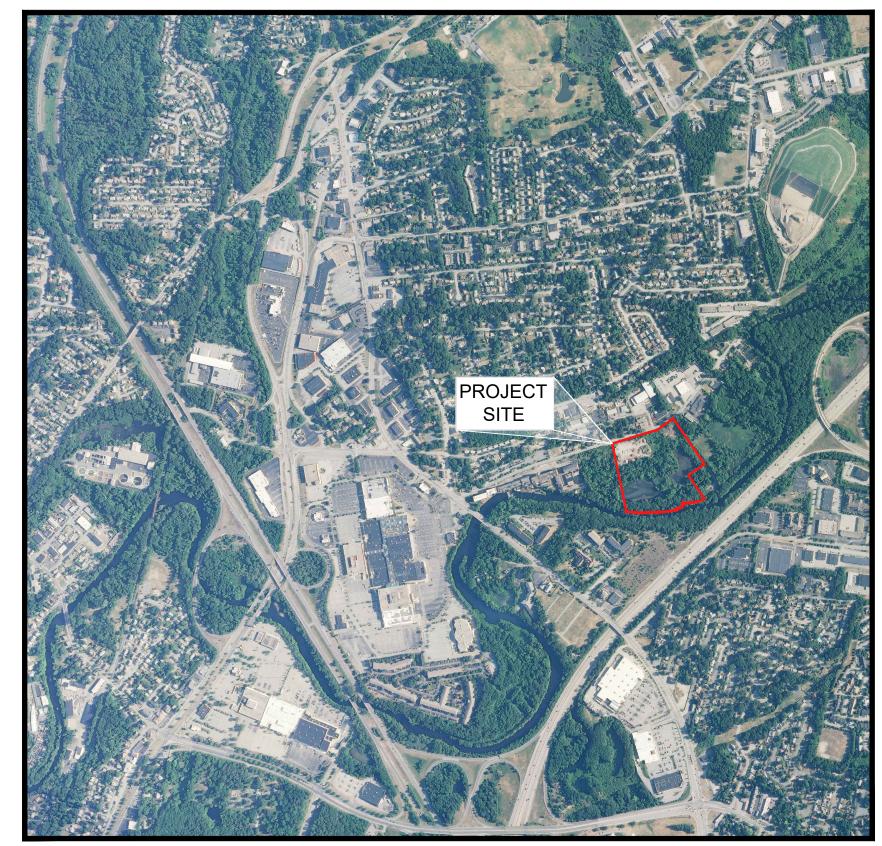

## **KNIGHT STREET SOLAR** 998.40 KW DC GROUND-MOUNT SOLAR PV DEVELOPMENT **275 KNIGHT STREET** WARWICK, RHODE ISLAND LAST ISSUED ON FEBRUARY 09, 2023 **ISSUED FOR PERMITTING / NOT FOR CONSTRUCTION**



LOCUS MAP 1" = 2000'



| SHEET<br>NUMBER | DRAWING TITLE                                                                              | DRAWING<br>NUMBER |
|-----------------|--------------------------------------------------------------------------------------------|-------------------|
|                 | COVER SHEET                                                                                |                   |
| 1               | EXISTING CONDITIONS PLAN                                                                   | V-101             |
| 2               | POST-TENANT EXISTING CONDITIONS PLAN                                                       | V-102             |
| 3               | PROPOSED SITE PLAN                                                                         | C-101             |