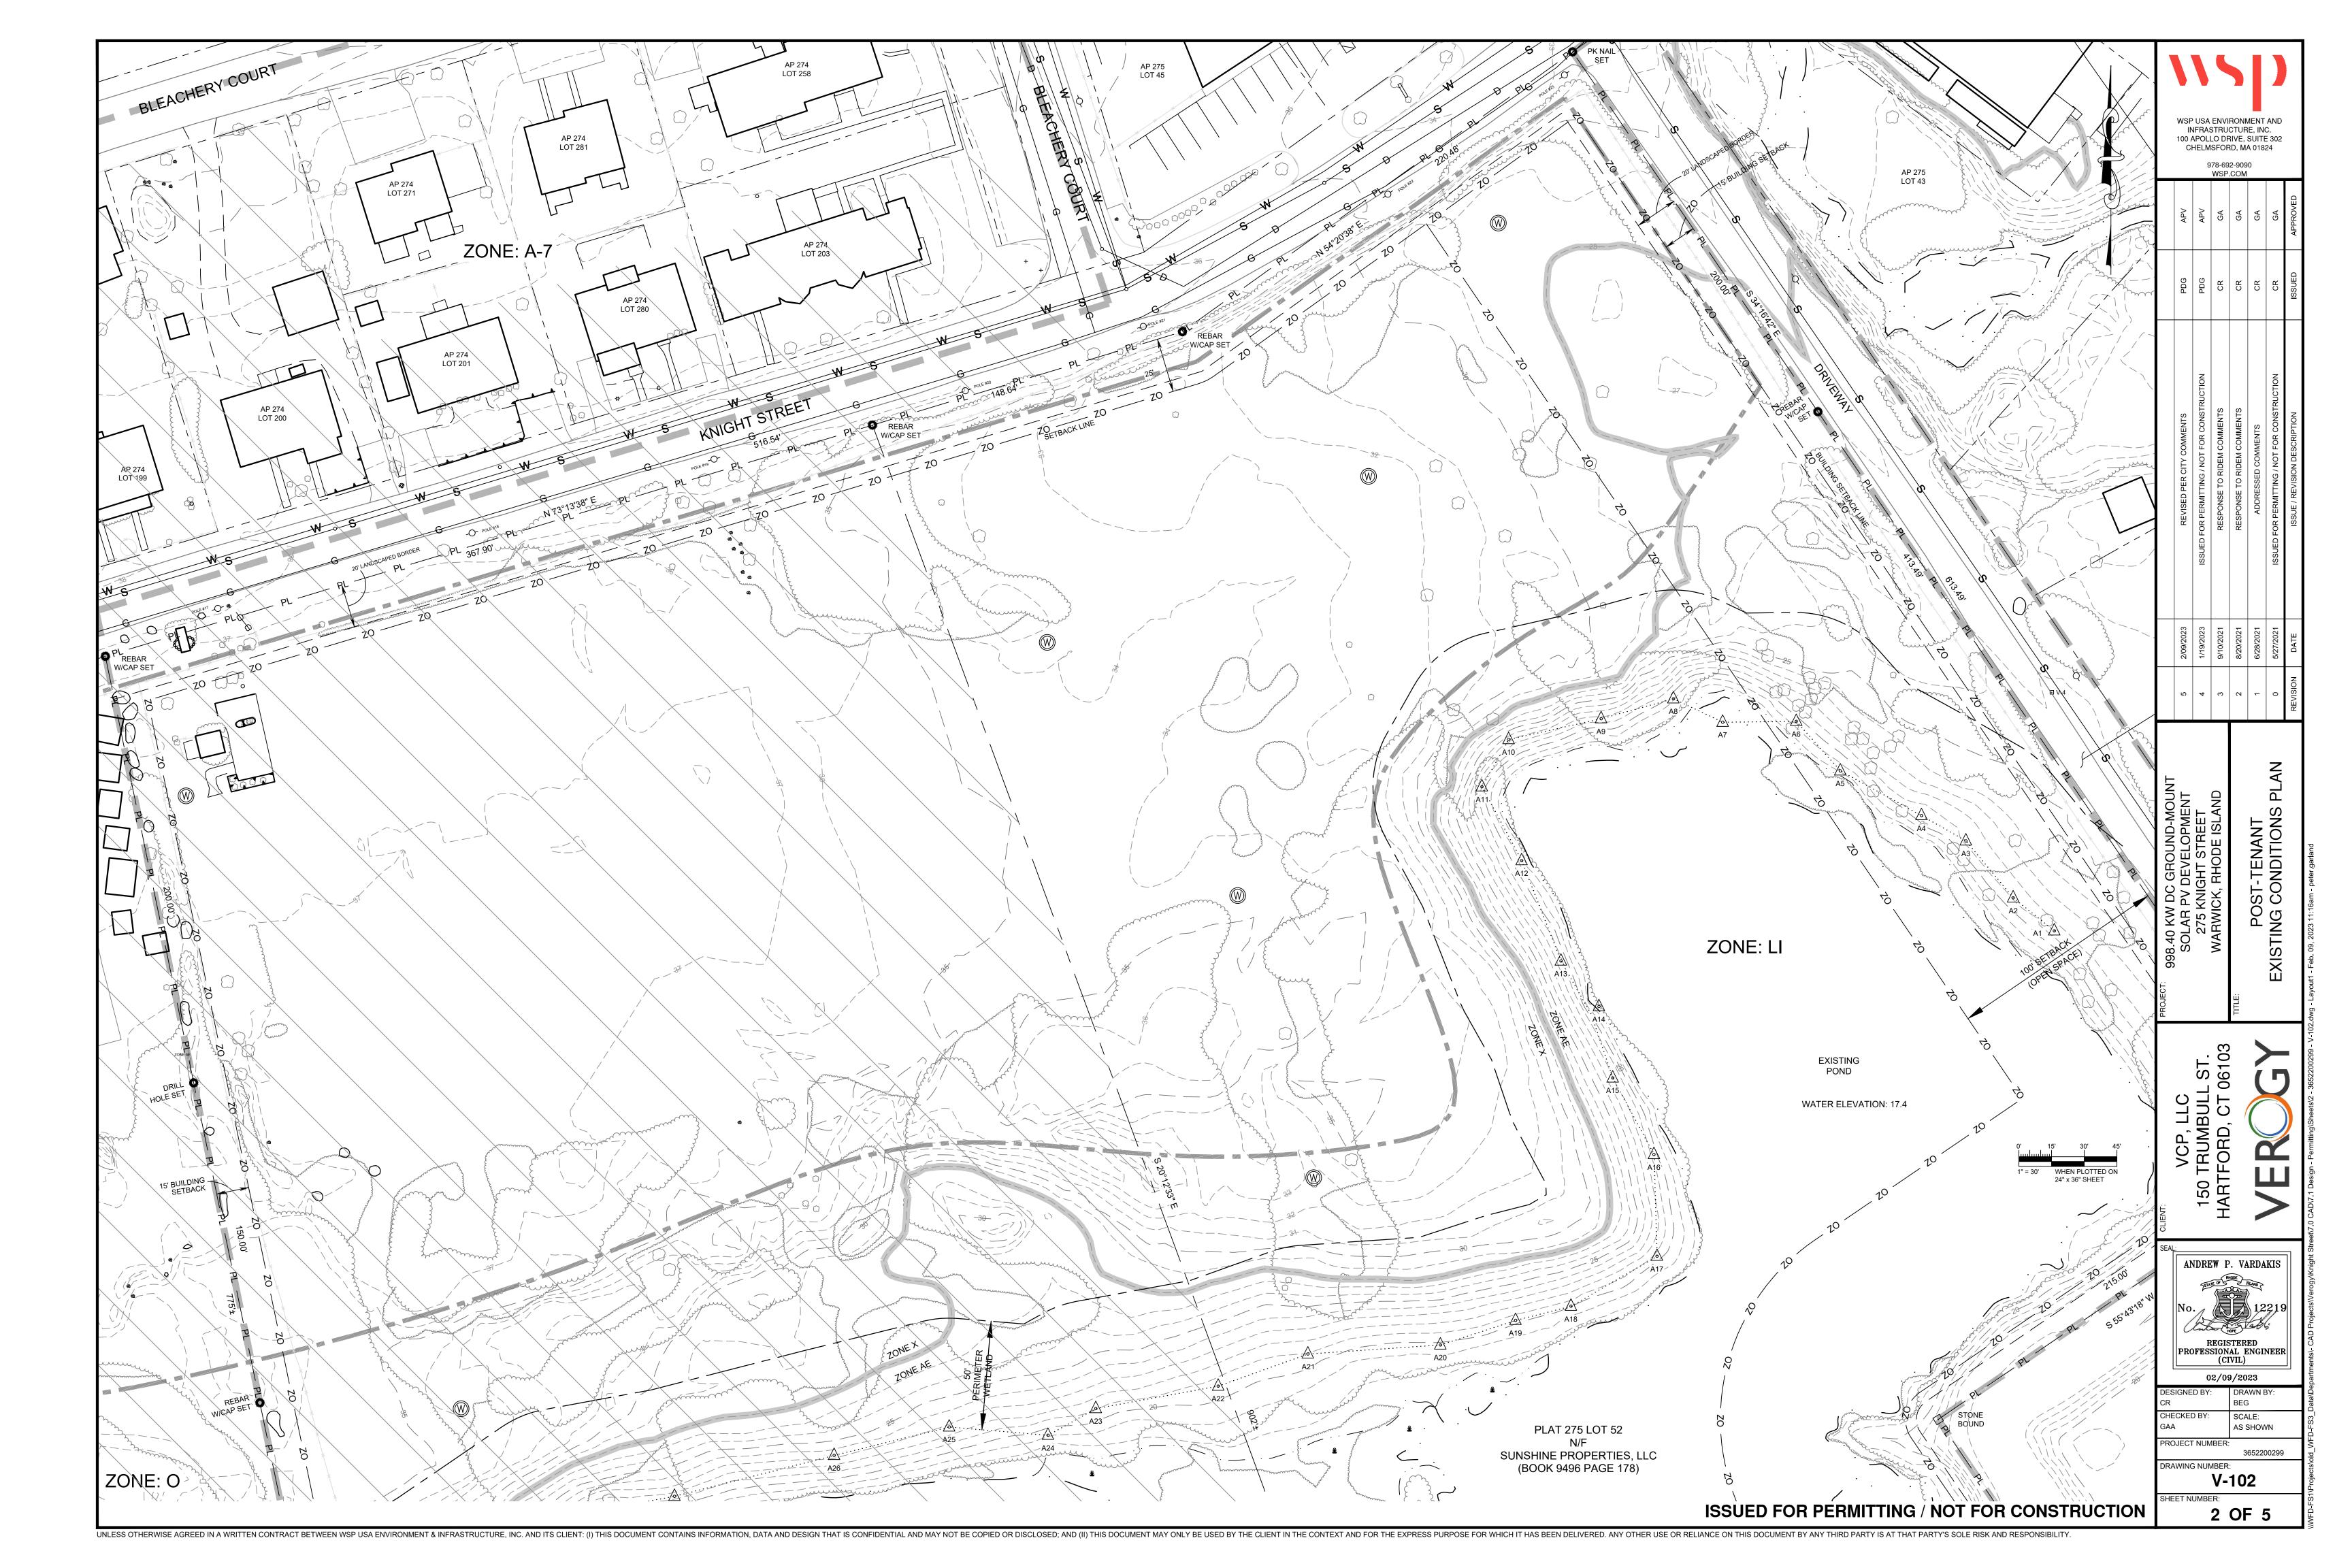

7. EXISTING CONDITIONS PLAN FROM BOUNDARY & TOPOGRAPHIC SURVEY, PREPARED FOR KNIGHT STREET GROUP, LLC, PLAT 275 LOTS 38 & 52, KNIGHT STREET, WARWICK, RHODE ISLAND, JOB NO. 208064, DATED MARCH 27, 2009, BY CHERENZIA & ASSOCIATES, LTD., OF PAWTUCKET, CONNECTICUT.

## EXISTING LEGEND

# — — — -20- — — MAJOR CONTOUR \_\_\_\_\_ ------ SITE PROPERTY LINE

ລັລ • 00 AP 274

LOT 204 ZONE AE ZONE X

ZONE: LI

ZONE: OS

----- PARCEL LINE ---------- OFF-SITE PROPERTY LINE ZONING SETBACK FENCE LINE SANITARY SEWER UTILITY GAS UTILITY WATER UTILITY STORM DRAIN UTILITY WETLAND LINE WITH FLAG AND ID 50' WETLAND BUFFER DIRT DRIVEWAY TREE LINE SCRUB LINE UTILITY POLE MONITORING WELL SHRUBS ROCKS AND BOULDERS PARCEL ID FEMA 100-YR FLOOD LINE WITH ZONE ID (LOCATED AT 28' ELEVATION) APPROXIMATE LIMIT OF WASTE

MINOR CONTOUR

WARWICK ZONING BOUNDARY WITH ID

Z

AN

L ST. 06103

, LLC ABULI D, CT

RUM ORD

150 ART