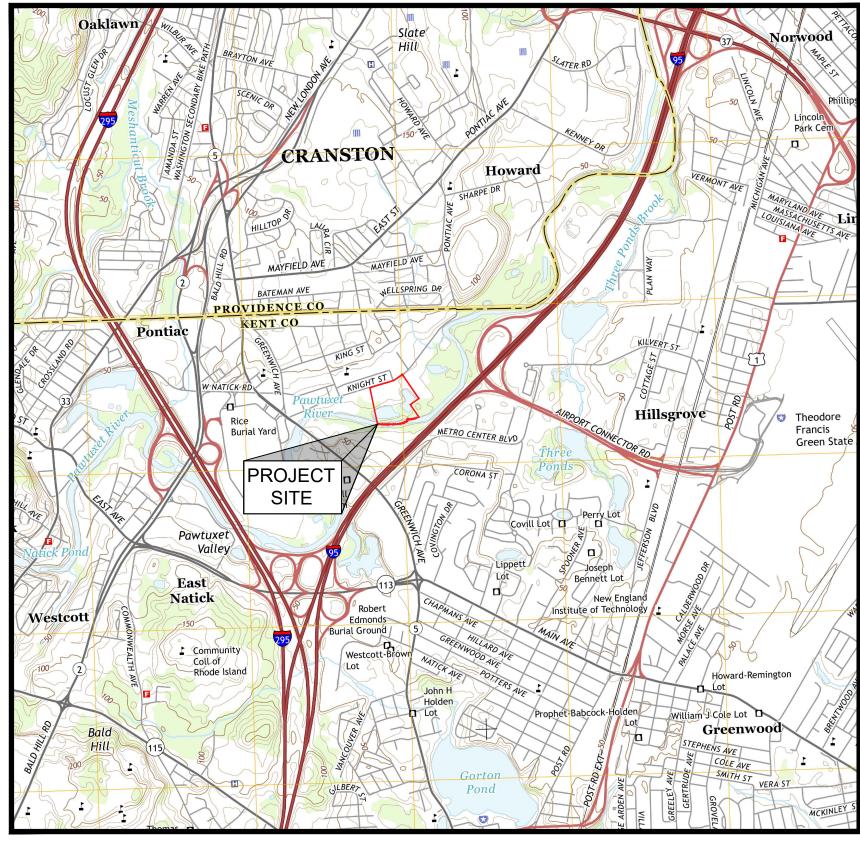

## **KNIGHT STREET SOLAR** 998.40 KW DC GROUND-MOUNT SOLAR PV DEVELOPMENT **275 KNIGHT STREET** WARWICK, RHODE ISLAND LAST ISSUED ON FEBRUARY 09, 2023 **ISSUED FOR PERMITTING / NOT FOR CONSTRUCTION**

LOCUS MAP 1" = 2000'