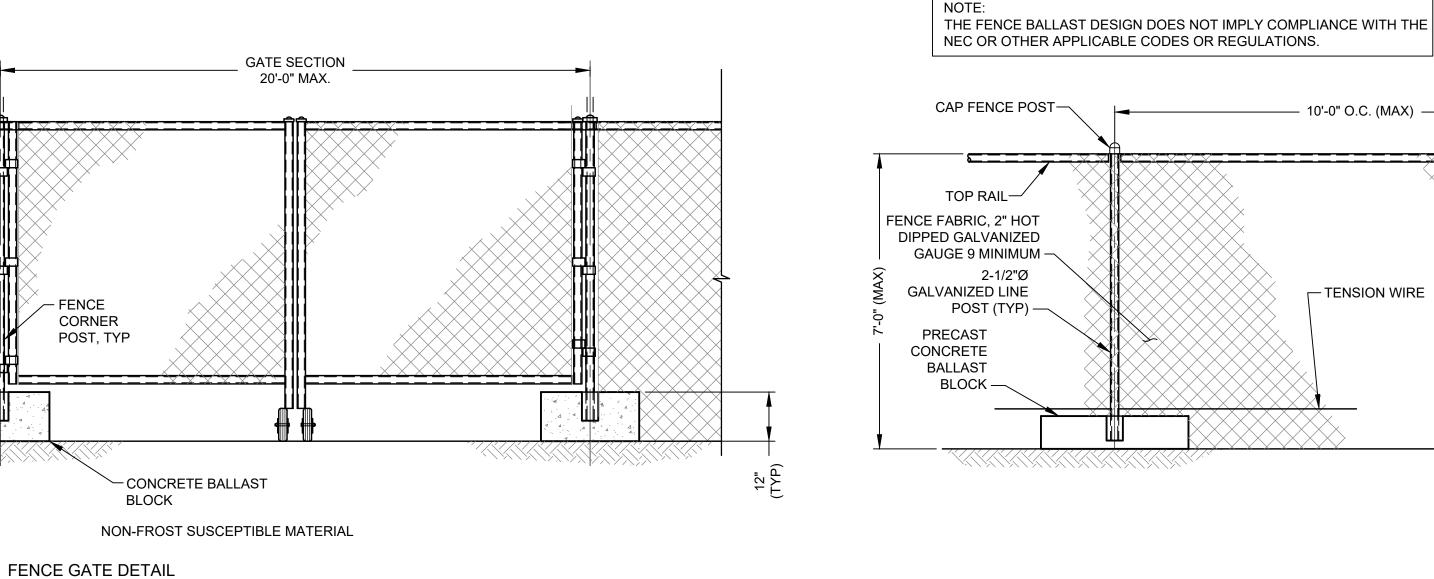

4 OF 5

NOTE:

CONTACT NUMBER TO BE FINALIZED PRIOR TO CONSTRUCTION.

NOT TO SCALE

FENCE ELEVATION NOT TO SCALE

|                                                               |                                                                                                                                                                                                                                                                                                                |                                    | 00 APC                                                                    | ASTRI<br>DLLO E<br>LMSFC<br>978-6 | UCTUF<br>DRIVE,             | RE, IN<br>SUITI<br>IA 018<br>90 | C.<br>E 302                                  |                              |
|---------------------------------------------------------------|----------------------------------------------------------------------------------------------------------------------------------------------------------------------------------------------------------------------------------------------------------------------------------------------------------------|------------------------------------|---------------------------------------------------------------------------|-----------------------------------|-----------------------------|---------------------------------|----------------------------------------------|------------------------------|
|                                                               |                                                                                                                                                                                                                                                                                                                |                                    | APV                                                                       | ea<br>G                           | GA                          | GA                              | GA                                           | APPROVED                     |
|                                                               |                                                                                                                                                                                                                                                                                                                |                                    | PDG                                                                       | 8 B                               | CR                          | CR                              | CR                                           | ISSUED                       |
|                                                               |                                                                                                                                                                                                                                                                                                                |                                    | REVISED PER CITY COMMENTS<br>ISSUED FOD DEPMITTING / NOT FOD CONSTRUCTION | RESPONSE TO RIDEM COMMENTS        |                             | ADDRESSED COMMENTS              | ISSUED FOR PERMITTING / NOT FOR CONSTRUCTION | ISSUE / REVISION DESCRIPTION |
|                                                               |                                                                                                                                                                                                                                                                                                                |                                    | 2/09/2023                                                                 | 9/10/2021                         | 8/20/2021                   | 6/28/2021                       | 5/27/2021                                    | DATE                         |
|                                                               |                                                                                                                                                                                                                                                                                                                |                                    | <del>،</del> م                                                            | t Μ                               | 2                           | ~                               | 0                                            | REVISION                     |
| APLIANCE WITH THE                                             |                                                                                                                                                                                                                                                                                                                | PROJECT: 998.40 KW DC GROUND-MOUNT | SOLAR PV DEVELOPMENT                                                      | WARWICK, RHODE ISLAND             |                             | ہ ج                             |                                              | UE I AILS I                  |
| - 10'-0" O.C. (MAX)                                           | - 5"Ø HOLE FOR 2-1/2"Ø PIPE. 5"Ø HOLE<br>FOR 3"Ø PIPE. ADJUST POST<br>INCLINATION PER GRADE<br>REQUIREMENTS TO ACHIEVE PLUMB<br>POST. ADJUST BALLAST INCLINATION<br>PER GRADE REQUIREMENTS TO<br>ACHIEVE PLUMB POST. LEVEL FOOTING<br>W/ GRAVEL SUB BASE IN THE INSTANCE<br>BALLAST IS INCLINED SEE DETAIL B3. | CLIENT:                            |                                                                           | FORD CT O                         | -<br>)                      |                                 |                                              |                              |
|                                                               | MOW VEGETATION AS CLOSE AS<br>POSSIBLE TO GROUND SURFACE<br>PRIOR TO PLACEMENT OF BALLAST                                                                                                                                                                                                                      |                                    | No.                                                                       | ESSIOI<br>((<br>02/(              | ISTER<br>NAL I<br>CIVIL)    | 12<br>EED<br>ENGI               | 2219<br>S                                    |                              |
|                                                               |                                                                                                                                                                                                                                                                                                                | DESIC<br>CR<br>CHEC<br>GAA<br>PROJ | KED B                                                                     | Y:<br>UMBEF<br>UMBE               | BEC<br>SCA<br>AS<br>R:<br>3 | ALE:<br>SHOV<br>365220          | VN                                           |                              |
| ISSUED FOR PERMITTING / NO                                    |                                                                                                                                                                                                                                                                                                                | SHEE                               | T NUM                                                                     | BER:                              | -50<br>Ol                   |                                 | 5                                            |                              |
| LIANCE ON THIS DOCUMENT BY ANY THIRD PARTY IS AT THAT PARTY'S | S SOLE RISK AND RESPONSIBILITY.                                                                                                                                                                                                                                                                                |                                    |                                                                           |                                   |                             |                                 |                                              |                              |