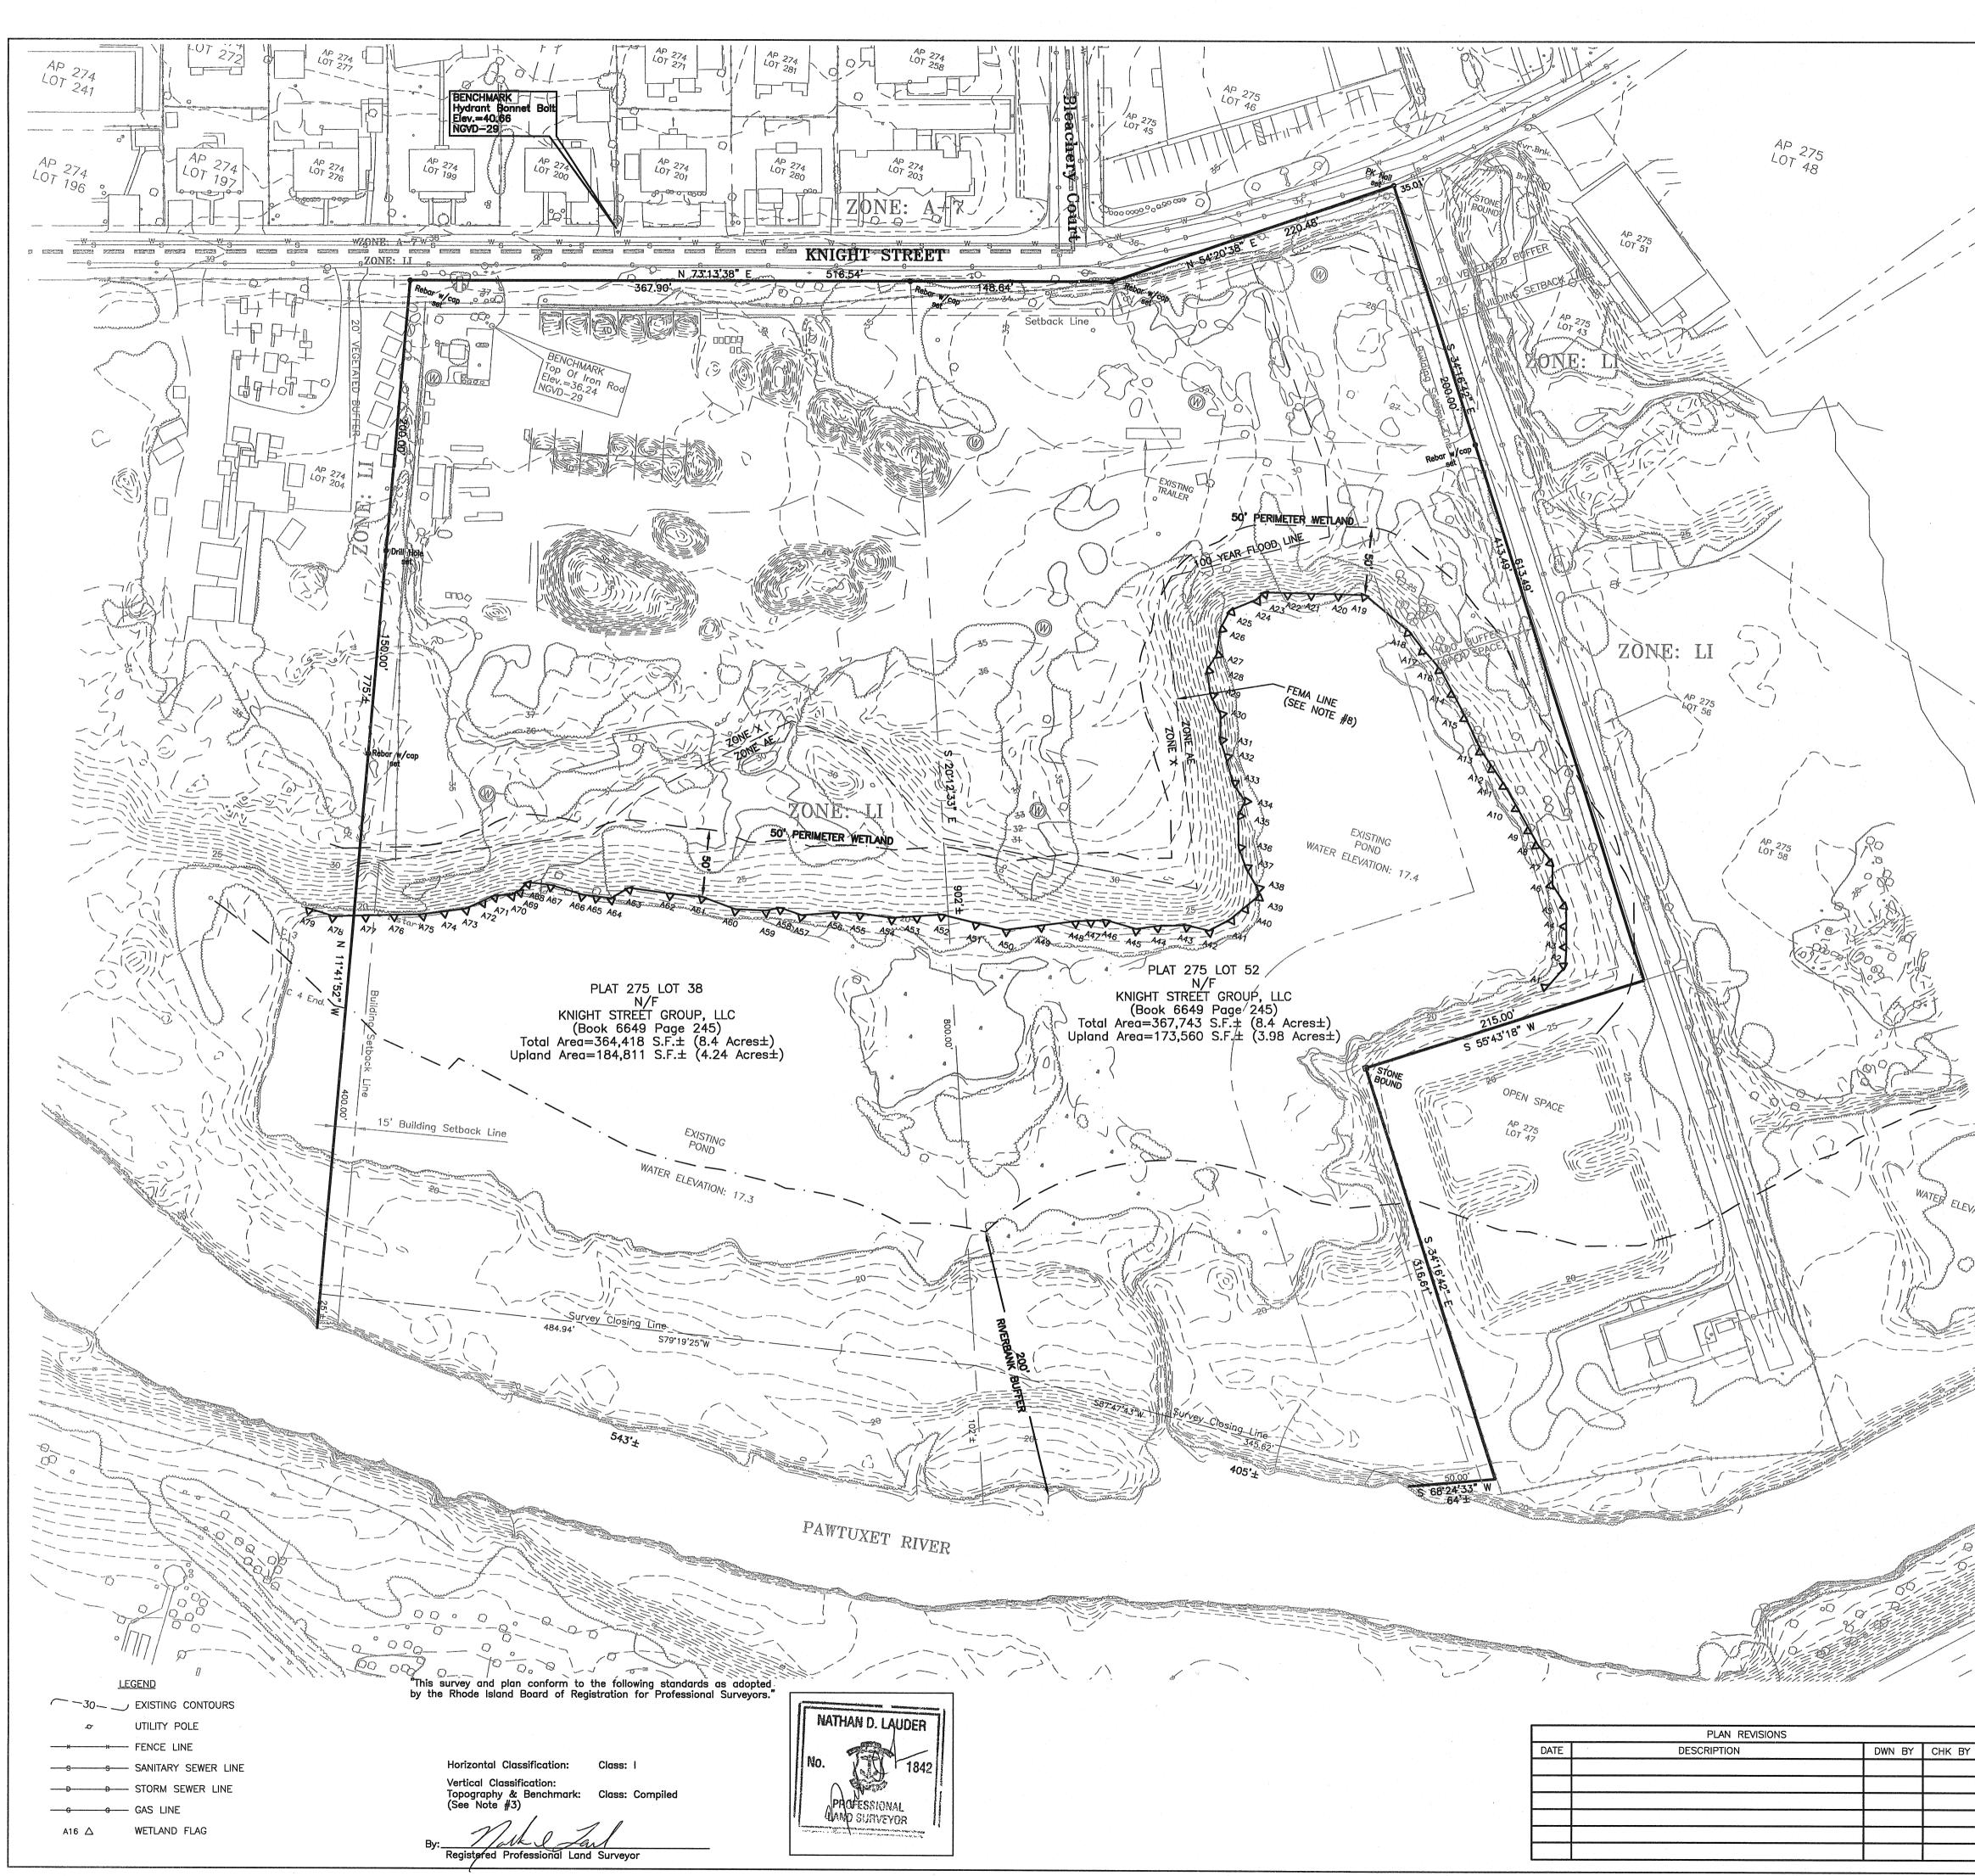

7. EXISTING CONDITIONS PLAN FROM BOUNDARY & TOPOGRAPHIC SURVEY, PREPARED FOR KNIGHT STREET GROUP, LLC, PLAT 275 LOTS 38 & 52, KNIGHT STREET, WARWICK, RHODE ISLAND, JOB NO. 208064, DATED MARCH 27, 2009, BY CHERENZIA & ASSOCIATES, LTD., OF PAWTUCKET, CONNECTICUT.

### NOTES:

AP 275 LOT 57

1.) Reference is made to the following deed:

- A.) A Warranty Deed from Towanda Associates, Inc. granted to Knight Street Group, LLC recorded August 16, 2007 in the City of Warwick Land Evidence Book 6649 Page 245.
- 2.) Reference is made to the following plan:
- A.) Existing Conditions Plan Figure 2 Site Investigation Report Former Pontiac Mills Property Plat 275 Lots 38 & 52 Warwick, Rhode Island Date 1-07-2008 Scale 1<sup>"</sup>=125' EA Engineering, Warwick, Rl.
- 3.) The planimetric features and topography was compiled from the plan referenced in Note #2A. The bearings and north arrow orientation depicted hereon are based upon NAD-83 per plan reference #2A. The topographic features depicted hereon are based upon NGVD-29 per plan reference #2A.
- 4.) The utility information depicted hereon was compiled from information provided by the City of Warwick Department of Public Works and the City of Warwick Water Department July, 2008.
- 5.) The gas line location depicted hereon was compiled from information provided by National Grid.
- 6.) The wetlands depicted hereon were field survey located July 30, 2008 by Cherenzia & Associates, Ltd.
- 7.) Flood Zone information from FIRM Flood Insurance Rate Map City Of Warwick, Rhode Island Kent County Panel 2 Of 9 Community—Panel Number 445409 0002 D Map Revised: April 16, 1991.
- 8.) Flood Zone area was revised for locus parcel per: Federal Emergency Management Agency Letter Of Map Revision Floodway Determination Document (Removal) Date: March 20, 2007 Case No.: 07—01—0070A (100—year floodplain at elevation 29)