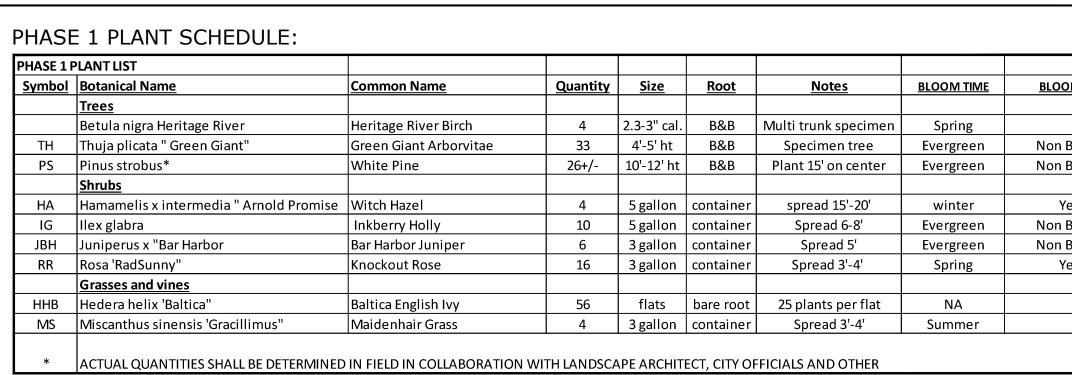

| QTY. | SYMB. | BOTANICAL NAME                             | COMMON NAME                  | SIZE    | ROOT BALL |           |
|------|-------|--------------------------------------------|------------------------------|---------|-----------|-----------|
| 4    | BN-H  | Betula nigra 'Heritage'                    | River Birch                  | 10/12'  | B&B       | 37' O.C.  |
| 48   | CA-H  | Clethra 'Hummingbird'                      | Summersweet                  | #3 gal. | Container | 3'-6" O.C |
| 63   | CA-KF | Calamagrostis x acutiflora 'Karl Foerster' | Feather Reed Grass           | #2 gal. | Container | 2' O.C.   |
| 80   | IG-D  | llex glabra 'Densa'                        | Densa Inkberry               | #3 gal. | Container | 3'-9" O.C |
| 32   | JP-N  | Juniperus procumbens 'Nana'                | Garden Juniper               | #2 gal. | Container | 5' O.C.   |
| 97   | PA-H  | Pennisetum alopecuroides 'Hameln'          | Dwarf Fountain Grass         | #1 gal. | Container | 2'-4" O.C |
| 31   | RO-BK | Rosa 'Blushing Knockout'                   | Blushing Knockout Shrub Rose | #3 gal. | Container | 3'-6" O.C |
| 107  | SB-T  | Spiraea betulifolia 'Tor'                  | Tor Birchleaf Spirea         | #2 gal. | Container | 2'-10" O. |
| 45   | TP-GG | Thuja plicata 'Green Giant'                | Green Giant Arborvitae       | 6'      | B&B       | 9'-6" O.C |
| 200  | VA-TH | Vaccinium angustifolium 'Top Hat'          | Top Hat Lowbush Blueberry    | #1 gal. | Container | 1'-6" O.C |