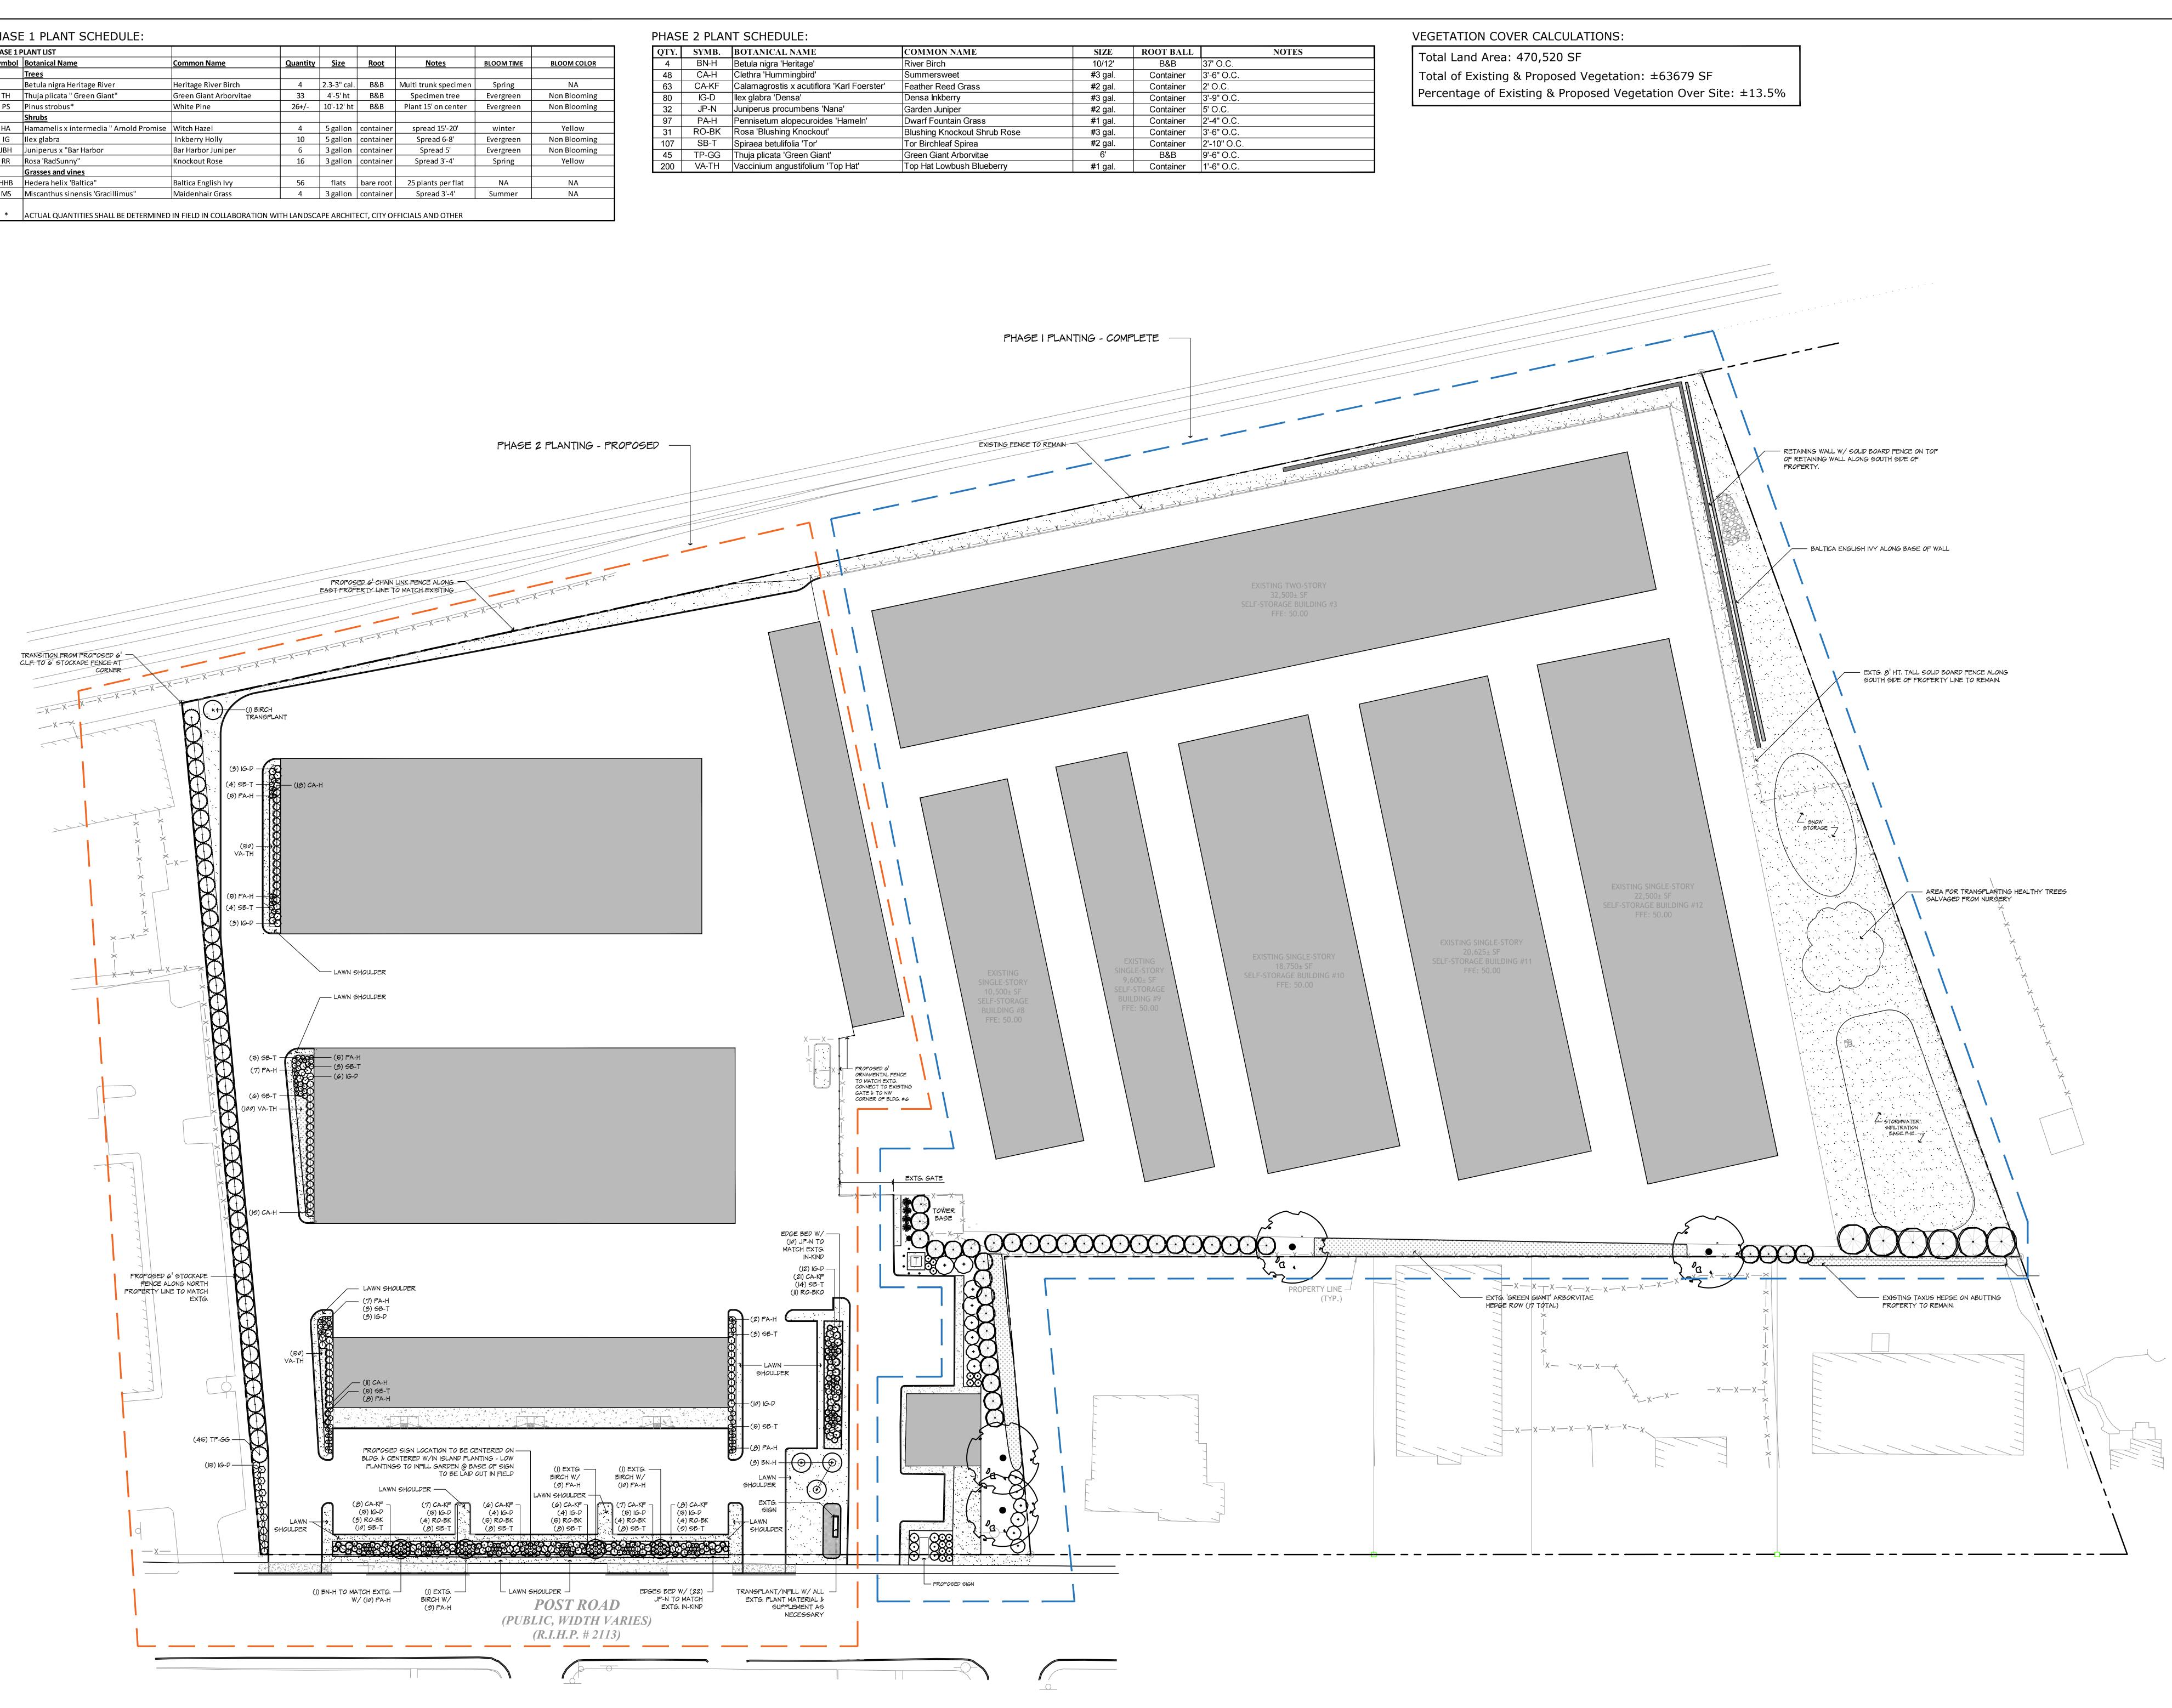

| QTY. | SYMB. | BOTANICAL NAME                             | COMMON NAME                  | SIZE    | ROOT BALL |           |
|------|-------|--------------------------------------------|------------------------------|---------|-----------|-----------|
| 4    | BN-H  | Betula nigra 'Heritage'                    | River Birch                  | 10/12'  | B&B       | 37' O.C.  |
| 48   | CA-H  | Clethra 'Hummingbird'                      | Summersweet                  | #3 gal. | Container | 3'-6" O.C |
| 63   | CA-KF | Calamagrostis x acutiflora 'Karl Foerster' | Feather Reed Grass           | #2 gal. | Container | 2' O.C.   |
| 80   | IG-D  | llex glabra 'Densa'                        | Densa Inkberry               | #3 gal. | Container | 3'-9" O.C |
| 32   | JP-N  | Juniperus procumbens 'Nana'                | Garden Juniper               | #2 gal. | Container | 5' O.C.   |
| 97   | PA-H  | Pennisetum alopecuroides 'Hameln'          | Dwarf Fountain Grass         | #1 gal. | Container | 2'-4" O.C |
| 31   | RO-BK | Rosa 'Blushing Knockout'                   | Blushing Knockout Shrub Rose | #3 gal. | Container | 3'-6" O.C |
| 107  | SB-T  | Spiraea betulifolia 'Tor'                  | Tor Birchleaf Spirea         | #2 gal. | Container | 2'-10" O. |
| 45   | TP-GG | Thuja plicata 'Green Giant'                | Green Giant Arborvitae       | 6'      | B&B       | 9'-6" O.C |
| 200  | VA-TH | Vaccinium angustifolium 'Top Hat'          | Top Hat Lowbush Blueberry    | #1 gal. | Container | 1'-6" O.C |