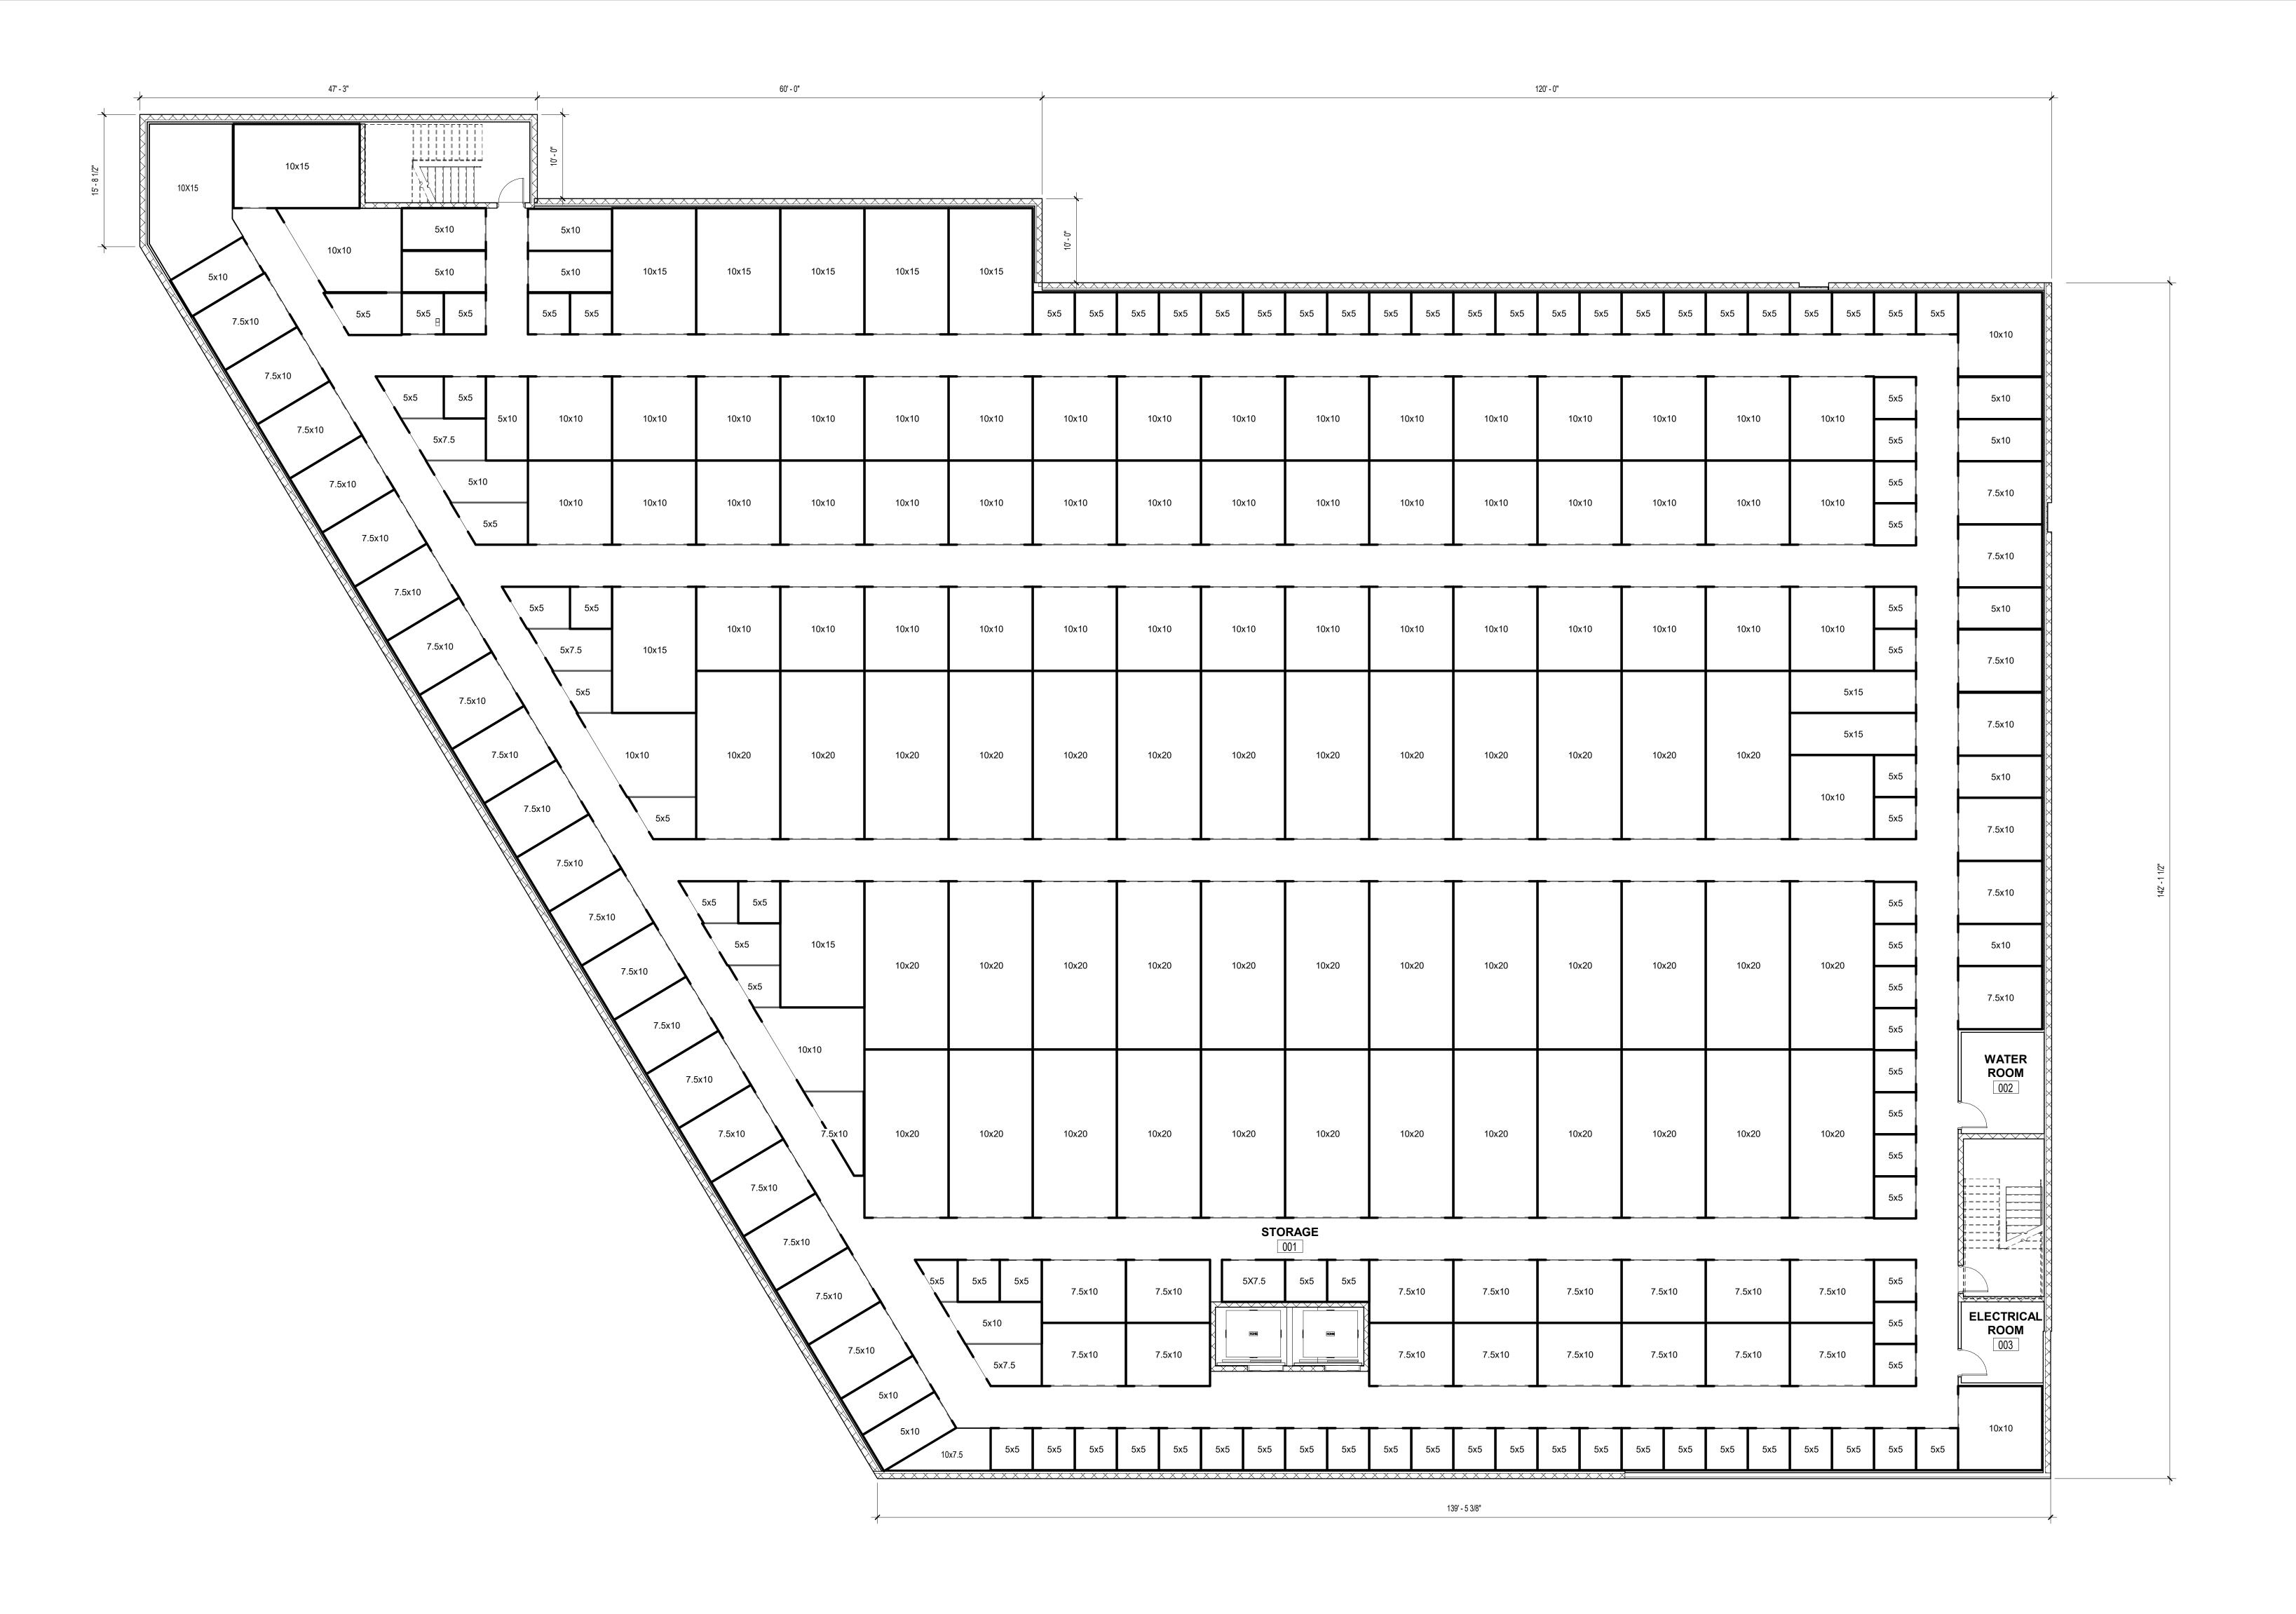

 Scale:
 1/8" = 1'-0"

 Project No.
 2102362

 Date:
 09/09/2022

Title:

BASEMENT PLAN

Sheet No

A1.01

1/8" = 1'-0"