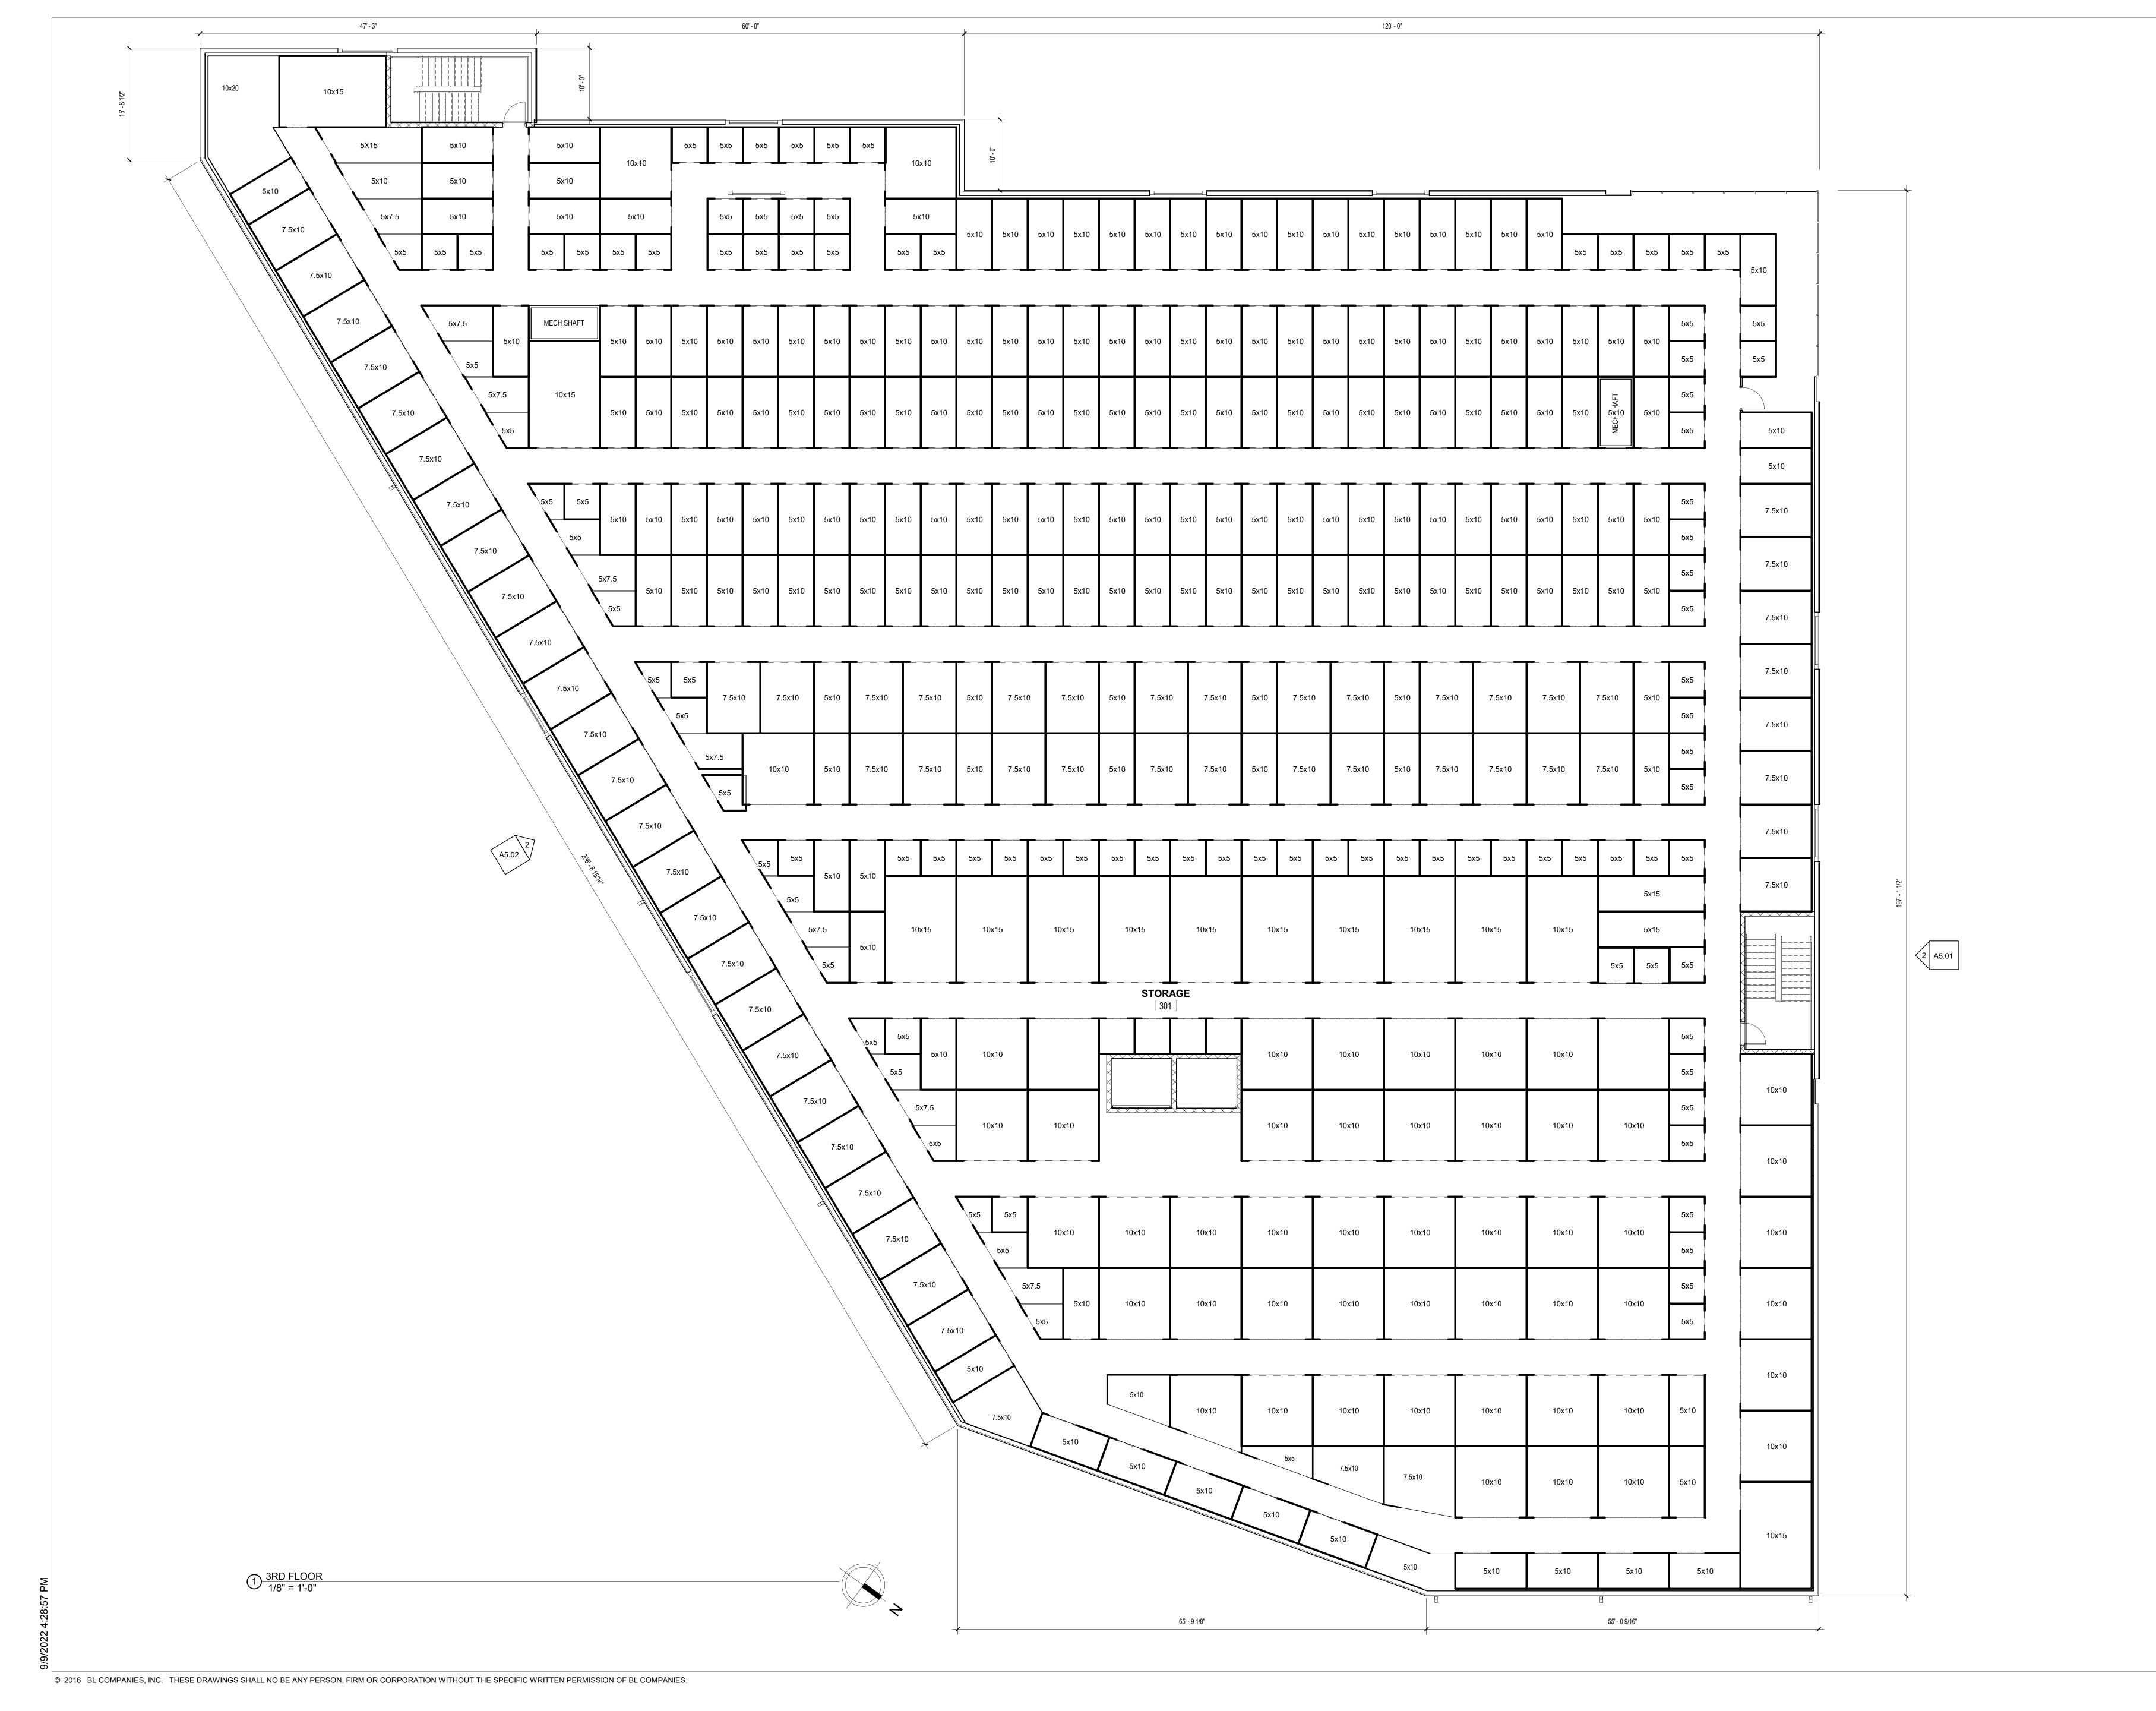

ARCHITECTURE
ENGINEERING
ENVIRONMENTAL
LAND SURVEYING

355 Research Parkway Meriden, CT 06410 (203) 630-1406 (203) 630-2615 Fax

> PROGRESS SE 9/9/2022 4:28:57 PM

WARWICK SELF STORAGE FACILITY
JEFFERSON PARK ROAD
WARWICK, KENT COUNTY, RHODE ISLAND

REVISIONS ATE DESC.

> Ö Z gned

Designed
Drawn:
Checked:

Scale: 1/8" =
Project No. 210

Title:
THIRD FLOOR PLAN

THIRD FLOOR PLA

Sheet No.

A1.04