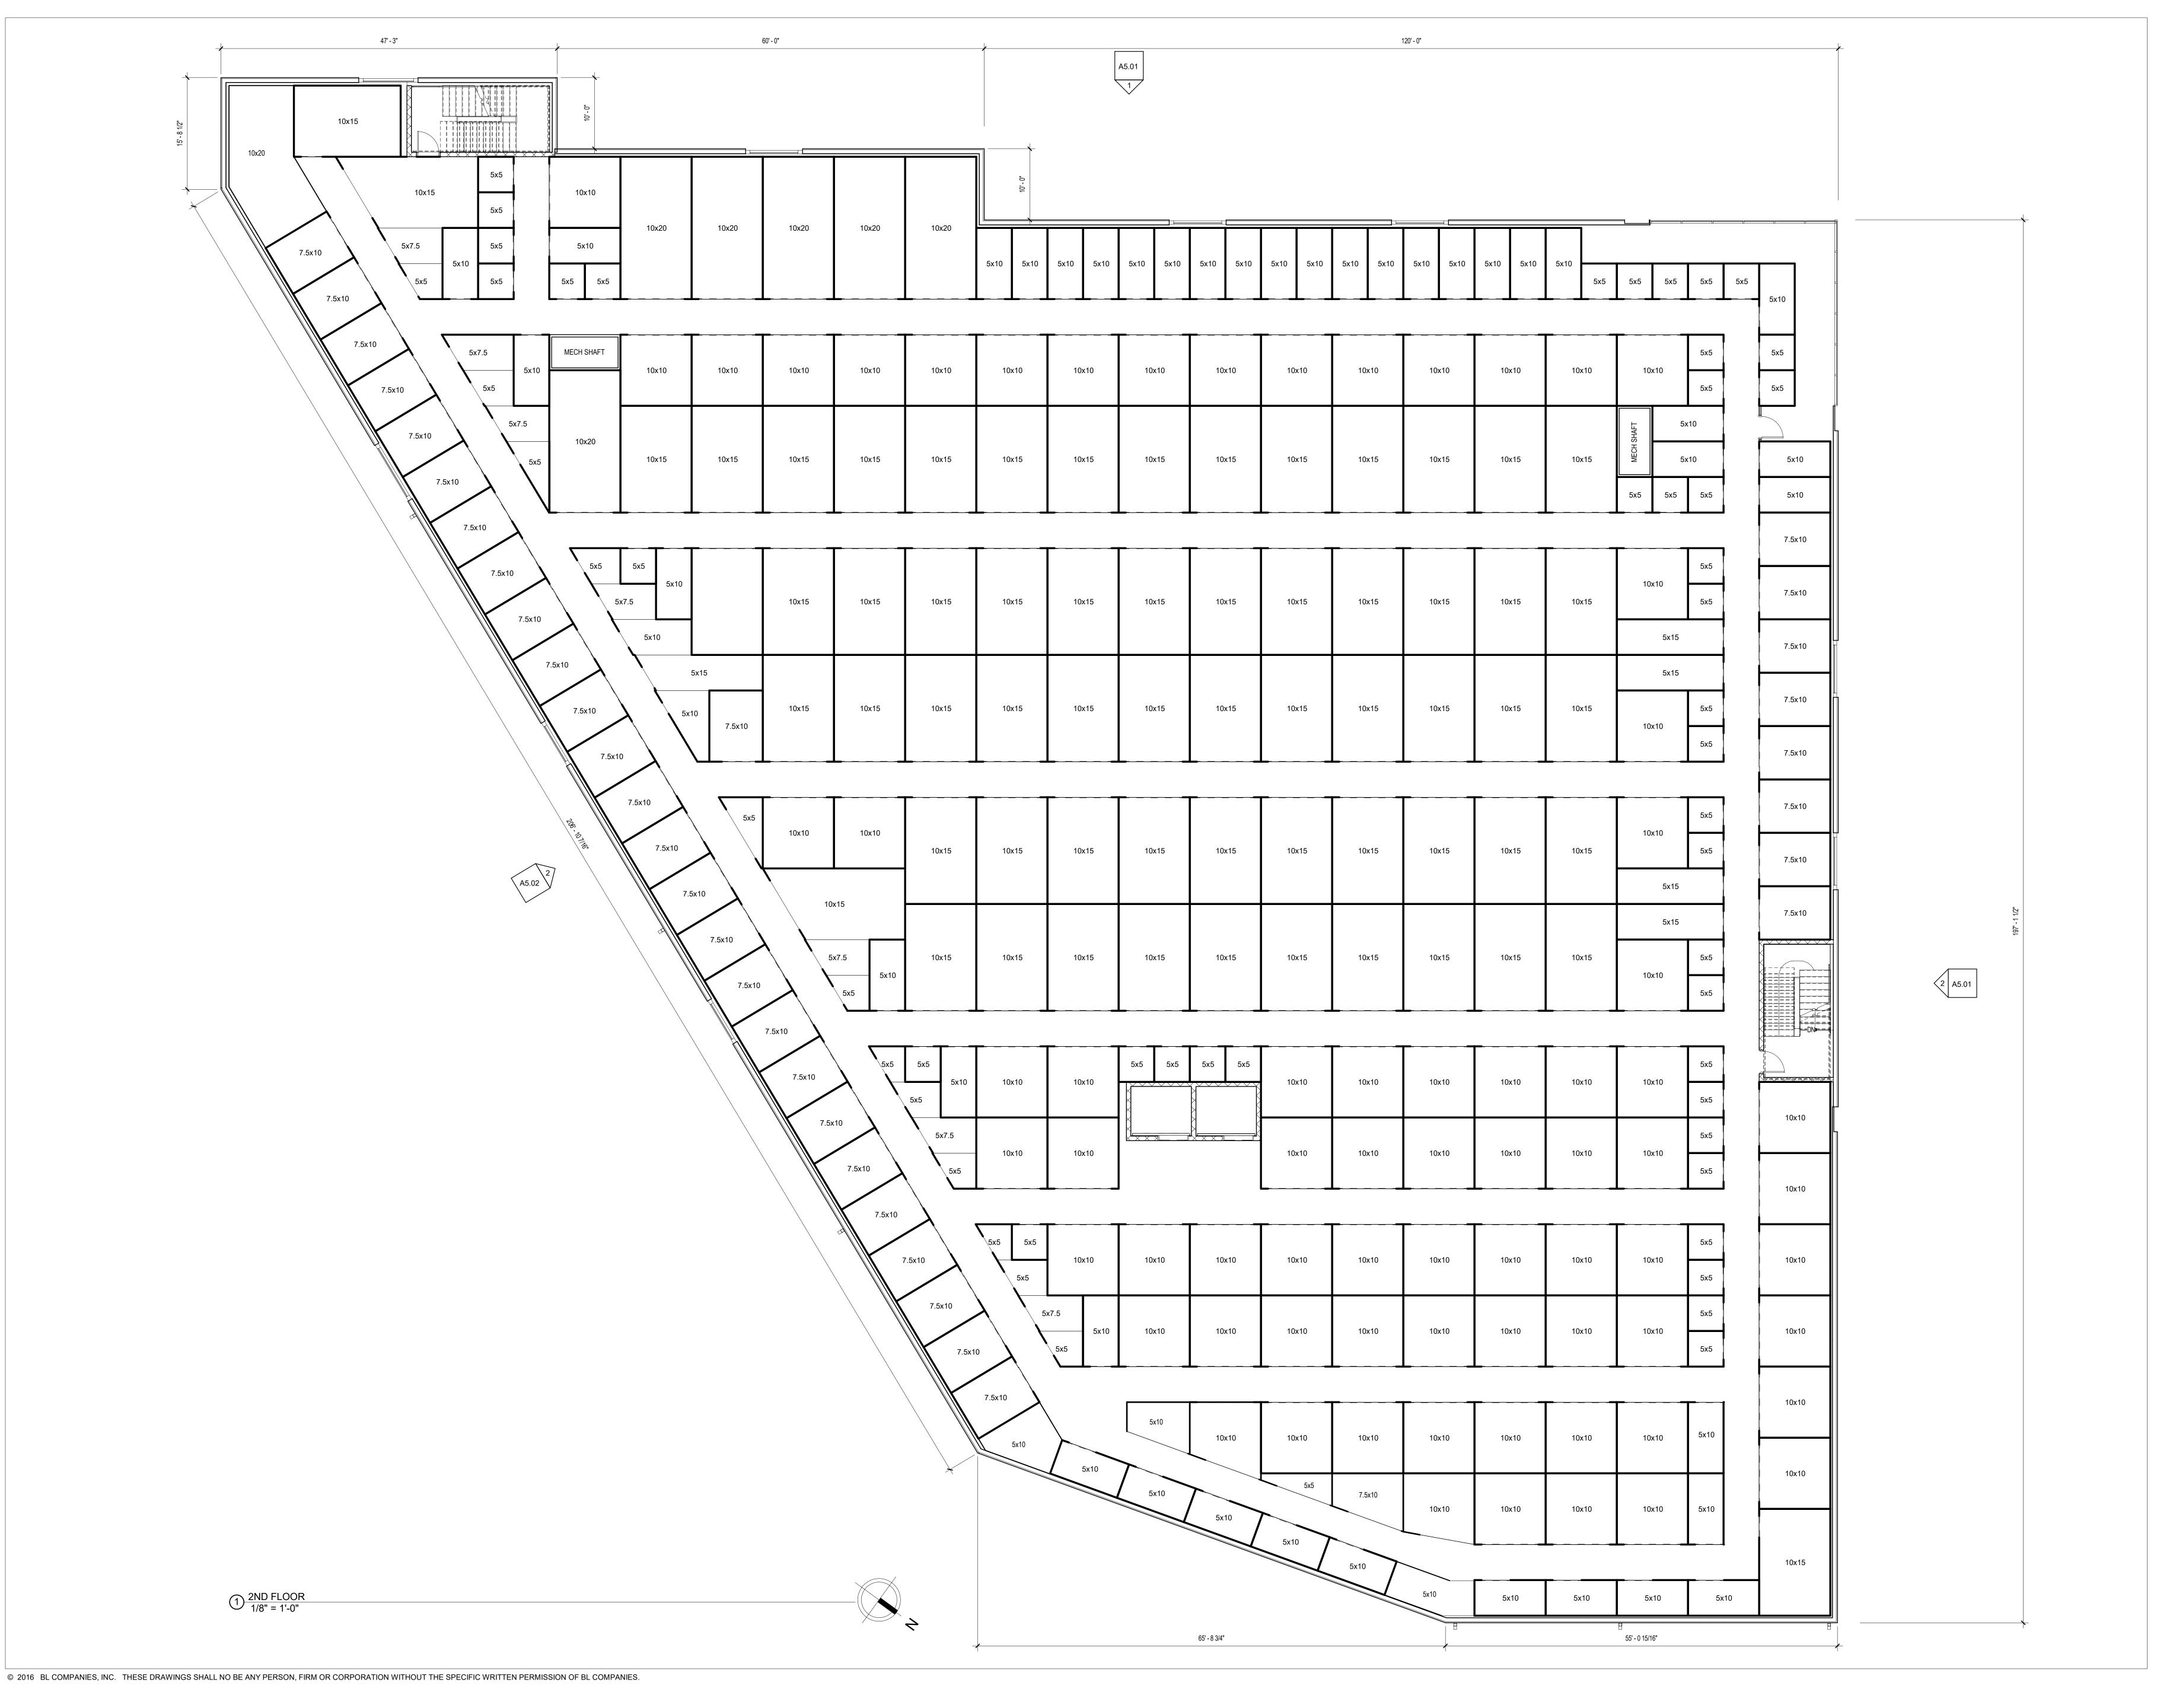

rawn: LA
hecked: AG

cale: 1/8" = 1'-0"
roject No. 2102362
ate: 09/09/2022

tle:

ECOND FLOOR

Title: SECOND FLOOR PLAN

Sheet No.

A1.03

Companies