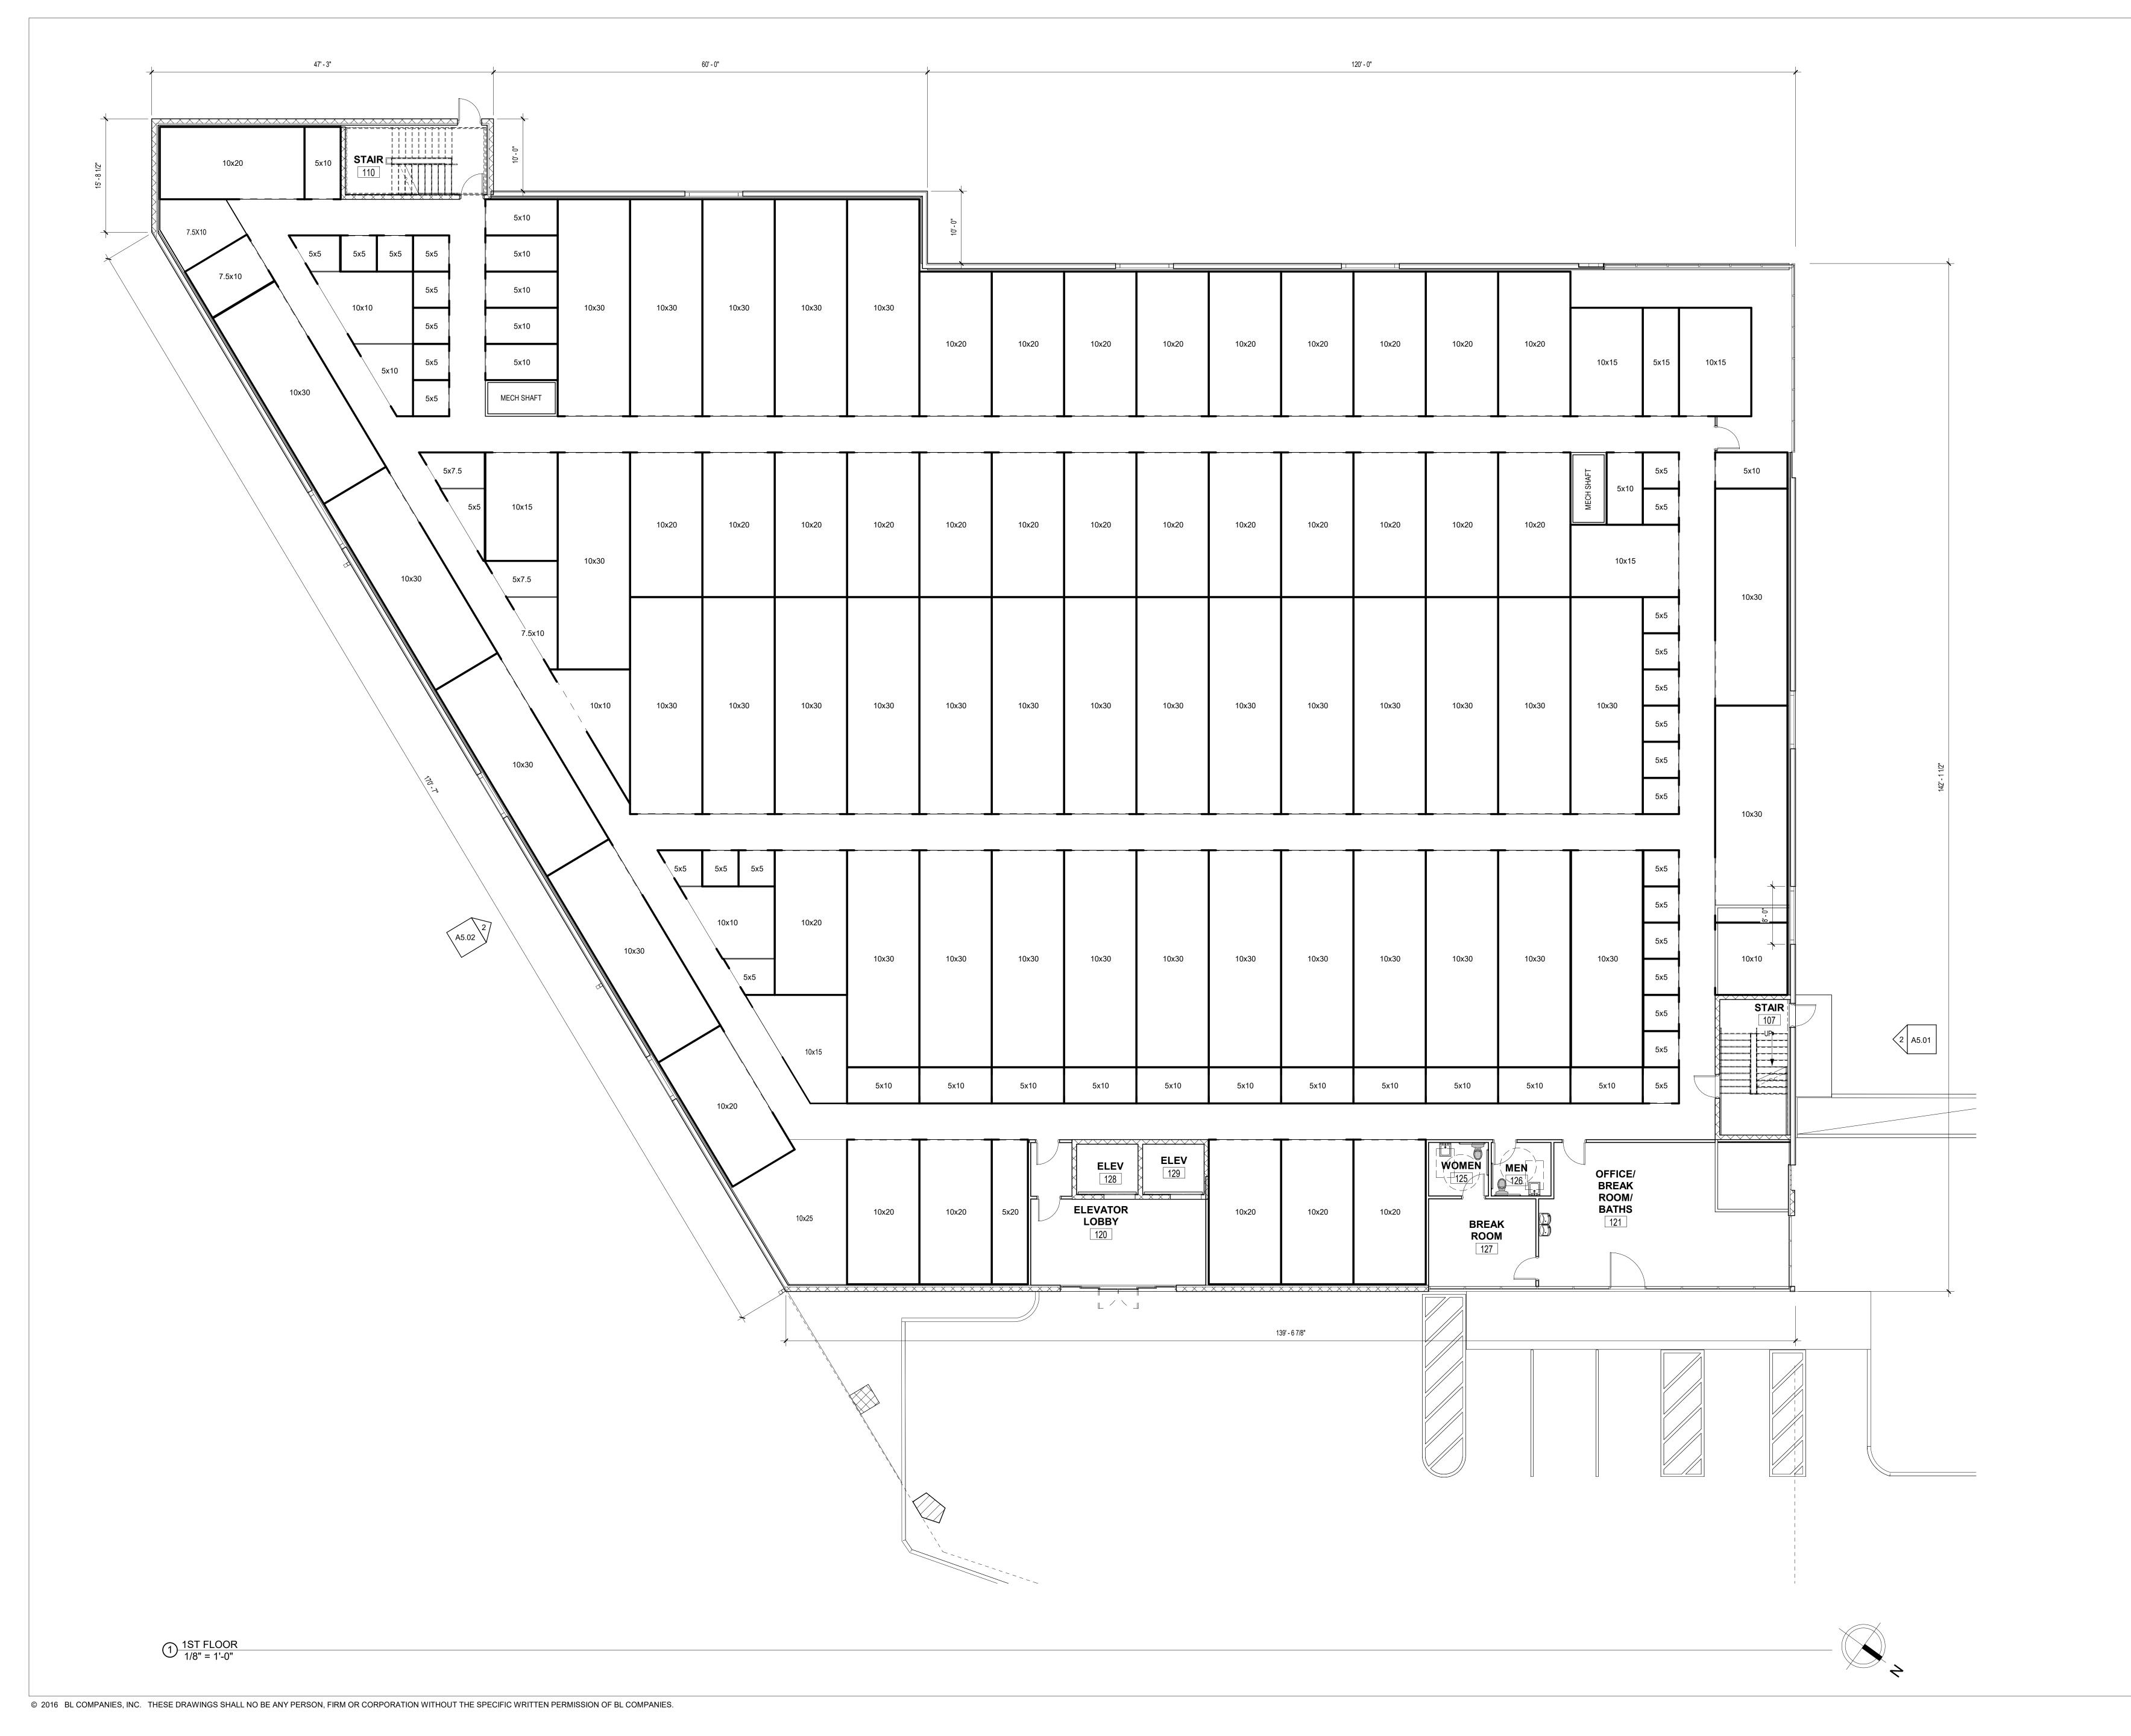

 Scale:
 1/8" = 1'-0"

 Project No.
 2102362

 Date:
 09/09/2022

FIRST FLOOR PLAN

Sheet No.

A1.02

WARWICK SELF STORAGE FACILITY
JEFFERSON PARK ROAD
WARWICK, KENT COUNTY, RHODE ISLAND

Designed Drawn:
Checked: