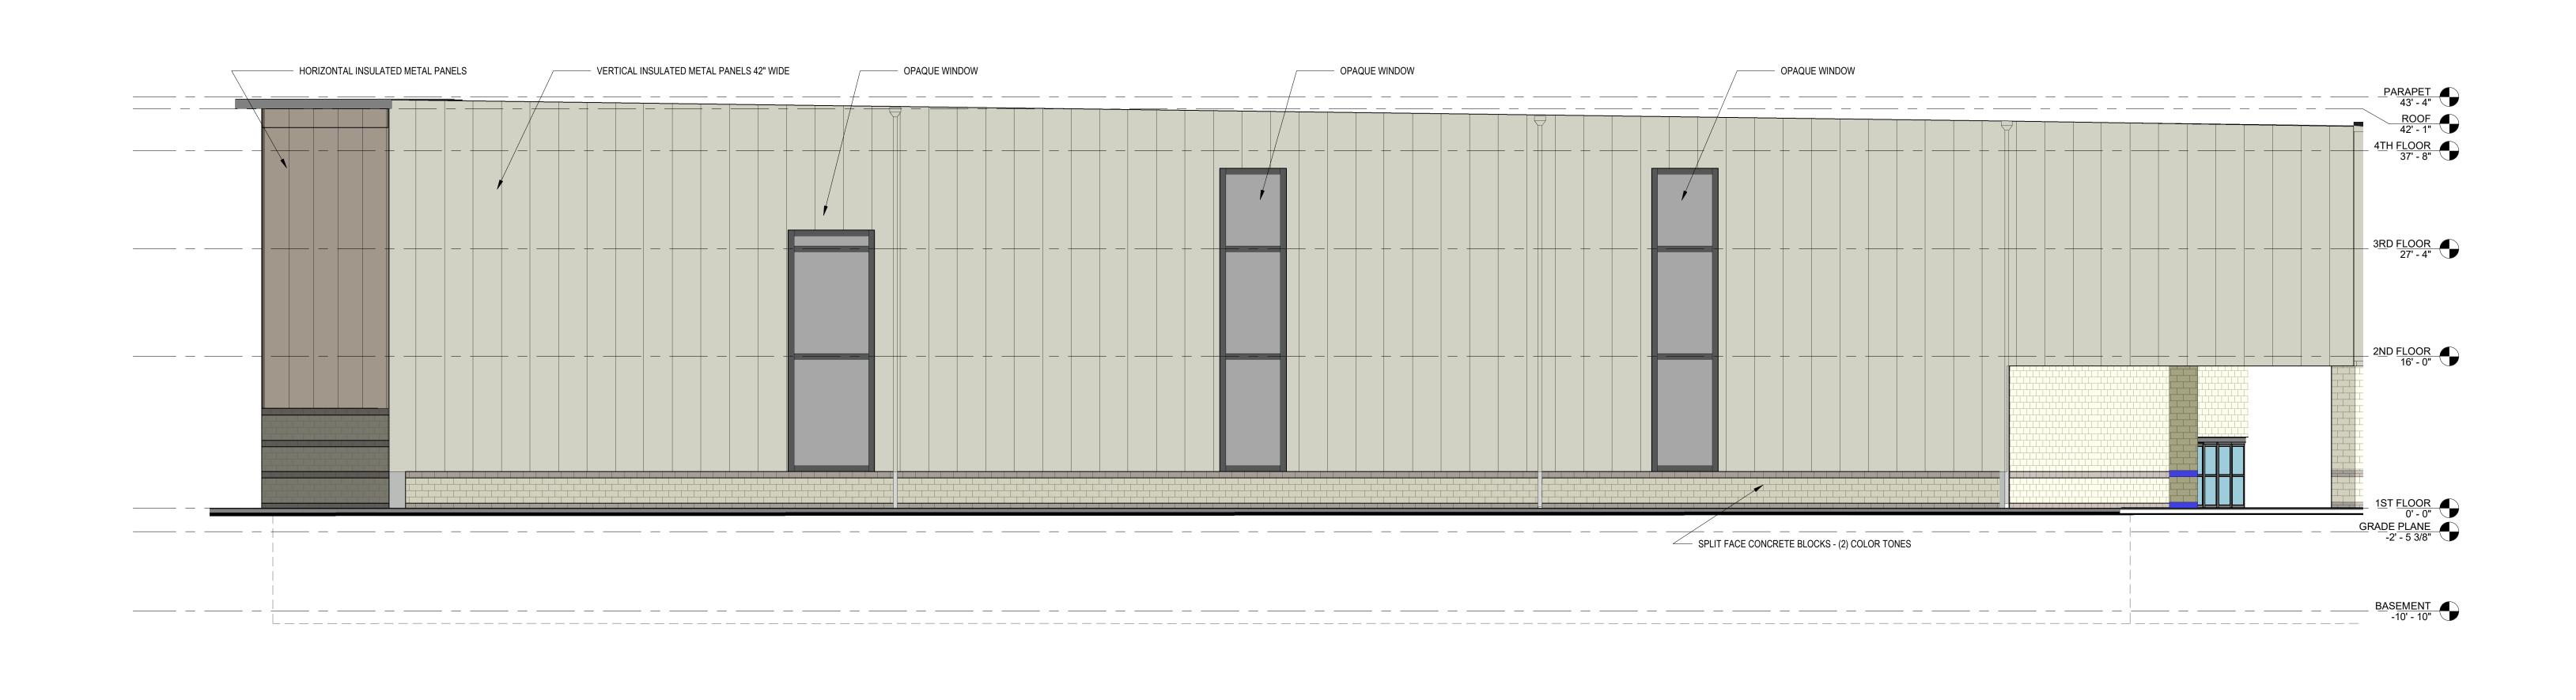

1/8" = 1'-0"

KINGSPAN INSULATED METAL
PANELS. COLOR: DRIFTWOOD

KINGSPAN INSULATED METAL
PANELS. COLOR: TAUPESTONE

2 SOUTH ELEVATION 1/8" = 1'-0" Companies

ARCHITECTURE
ENGINEERING
ENVIRONMENTAL
LAND SURVEYING

355 Research Parkway Meriden, CT 06410 (203) 630-1406 (203) 630-2615 Fax

WARWICK SELF STORAGE FACILITY
JEFFERSON PARK ROAD
WARWICK, KENT COUNTY, RHODE ISLAND

REVISIONS DATE DESC.

Designed AG
Drawn: IM
Checked: 
Scale: As indicated
Project No. 2102362
Date: 09/09/2022

Title:
EXTERIOR
ELEVATIONS

Sheet No.

A5.01

ARCHITECTURE
ENGINEERING
ENVIRONMENTAL
LAND SURVEYING

355 Research Parkway Meriden, CT 06410 (203) 630-1406 (203) 630-2615 Fax

1/8" = 1'-0"

**EXTERIOR** ELEVATIONS