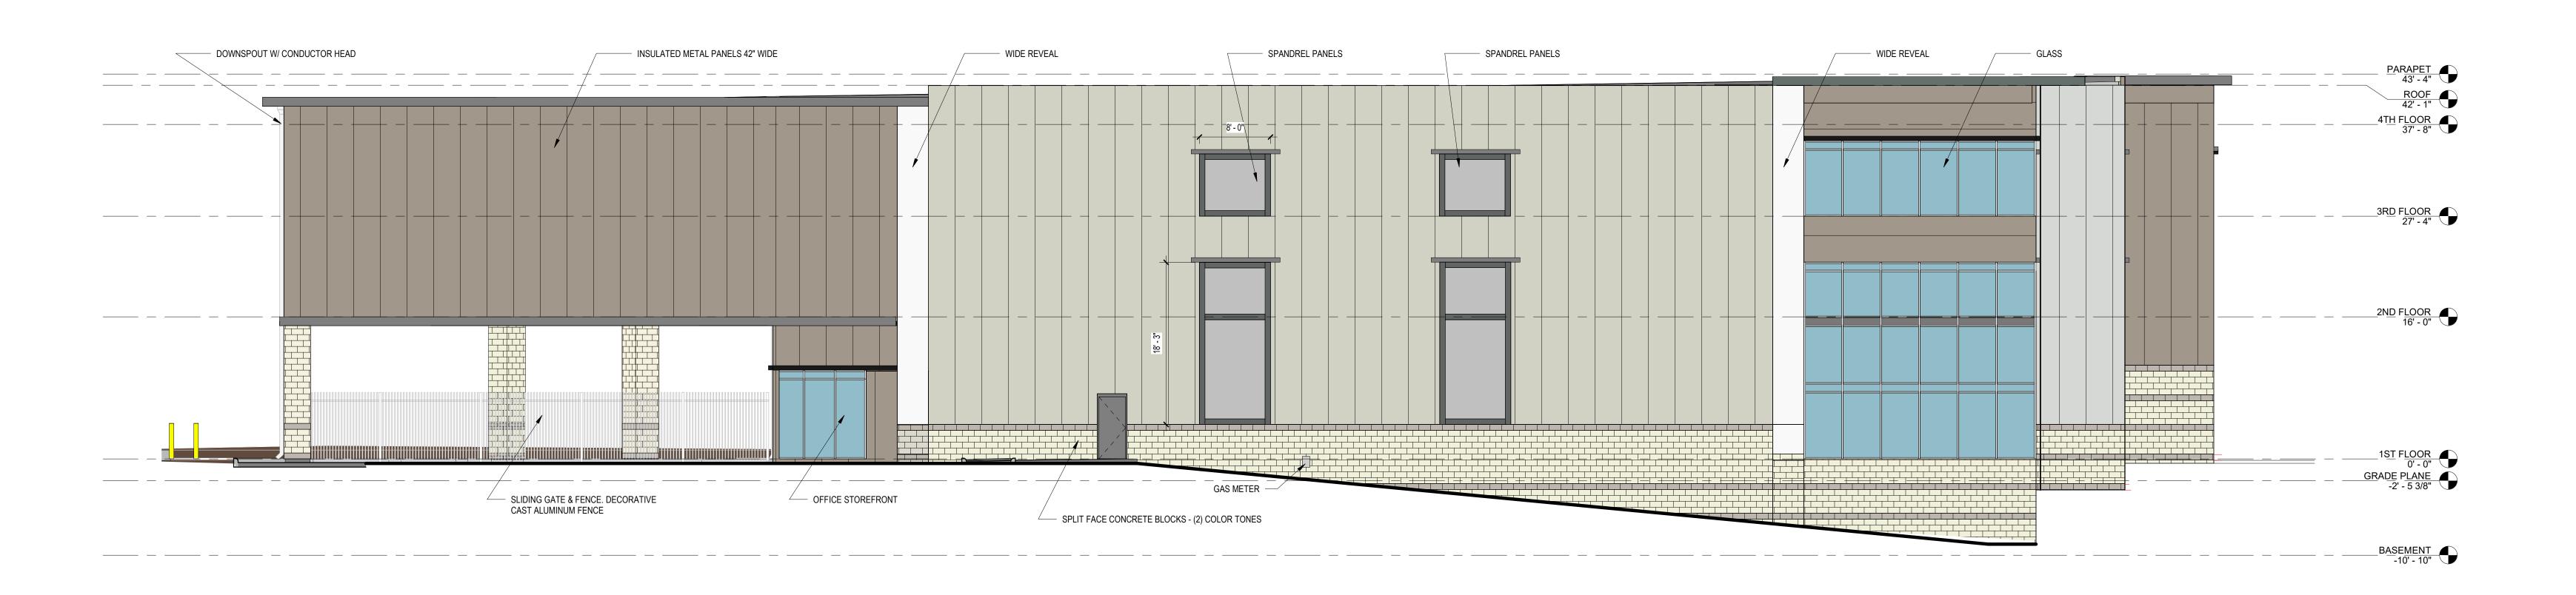

1/8" = 1'-0"

KINGSPAN INSULATED METAL
PANELS. COLOR: DRIFTWOOD

KINGSPAN INSULATED METAL
PANELS. COLOR: TAUPESTONE

2 SOUTH ELEVATION 1/8" = 1'-0" Companies

ARCHITECTURE
ENGINEERING
ENVIRONMENTAL
LAND SURVEYING

355 Research Parkway Meriden, CT 06410 (203) 630-1406 (203) 630-2615 Fax

WARWICK SELF STORAGE FACILITY
JEFFERSON PARK ROAD
WARWICK, KENT COUNTY, RHODE ISLAND

REVISIONS DATE DESC.

Designed AG
Drawn: IM
Checked: 
Scale: As indicated
Project No. 2102362
Date: 09/09/2022

Title:
EXTERIOR
ELEVATIONS

Sheet No.

A5.01

ARCHITECTURE
ENGINEERING
ENVIRONMENTAL
LAND SURVEYING

355 Research Parkway Meriden, CT 06410 (203) 630-1406 (203) 630-2615 Fax

1/8" = 1'-0"

**EXTERIOR** ELEVATIONS