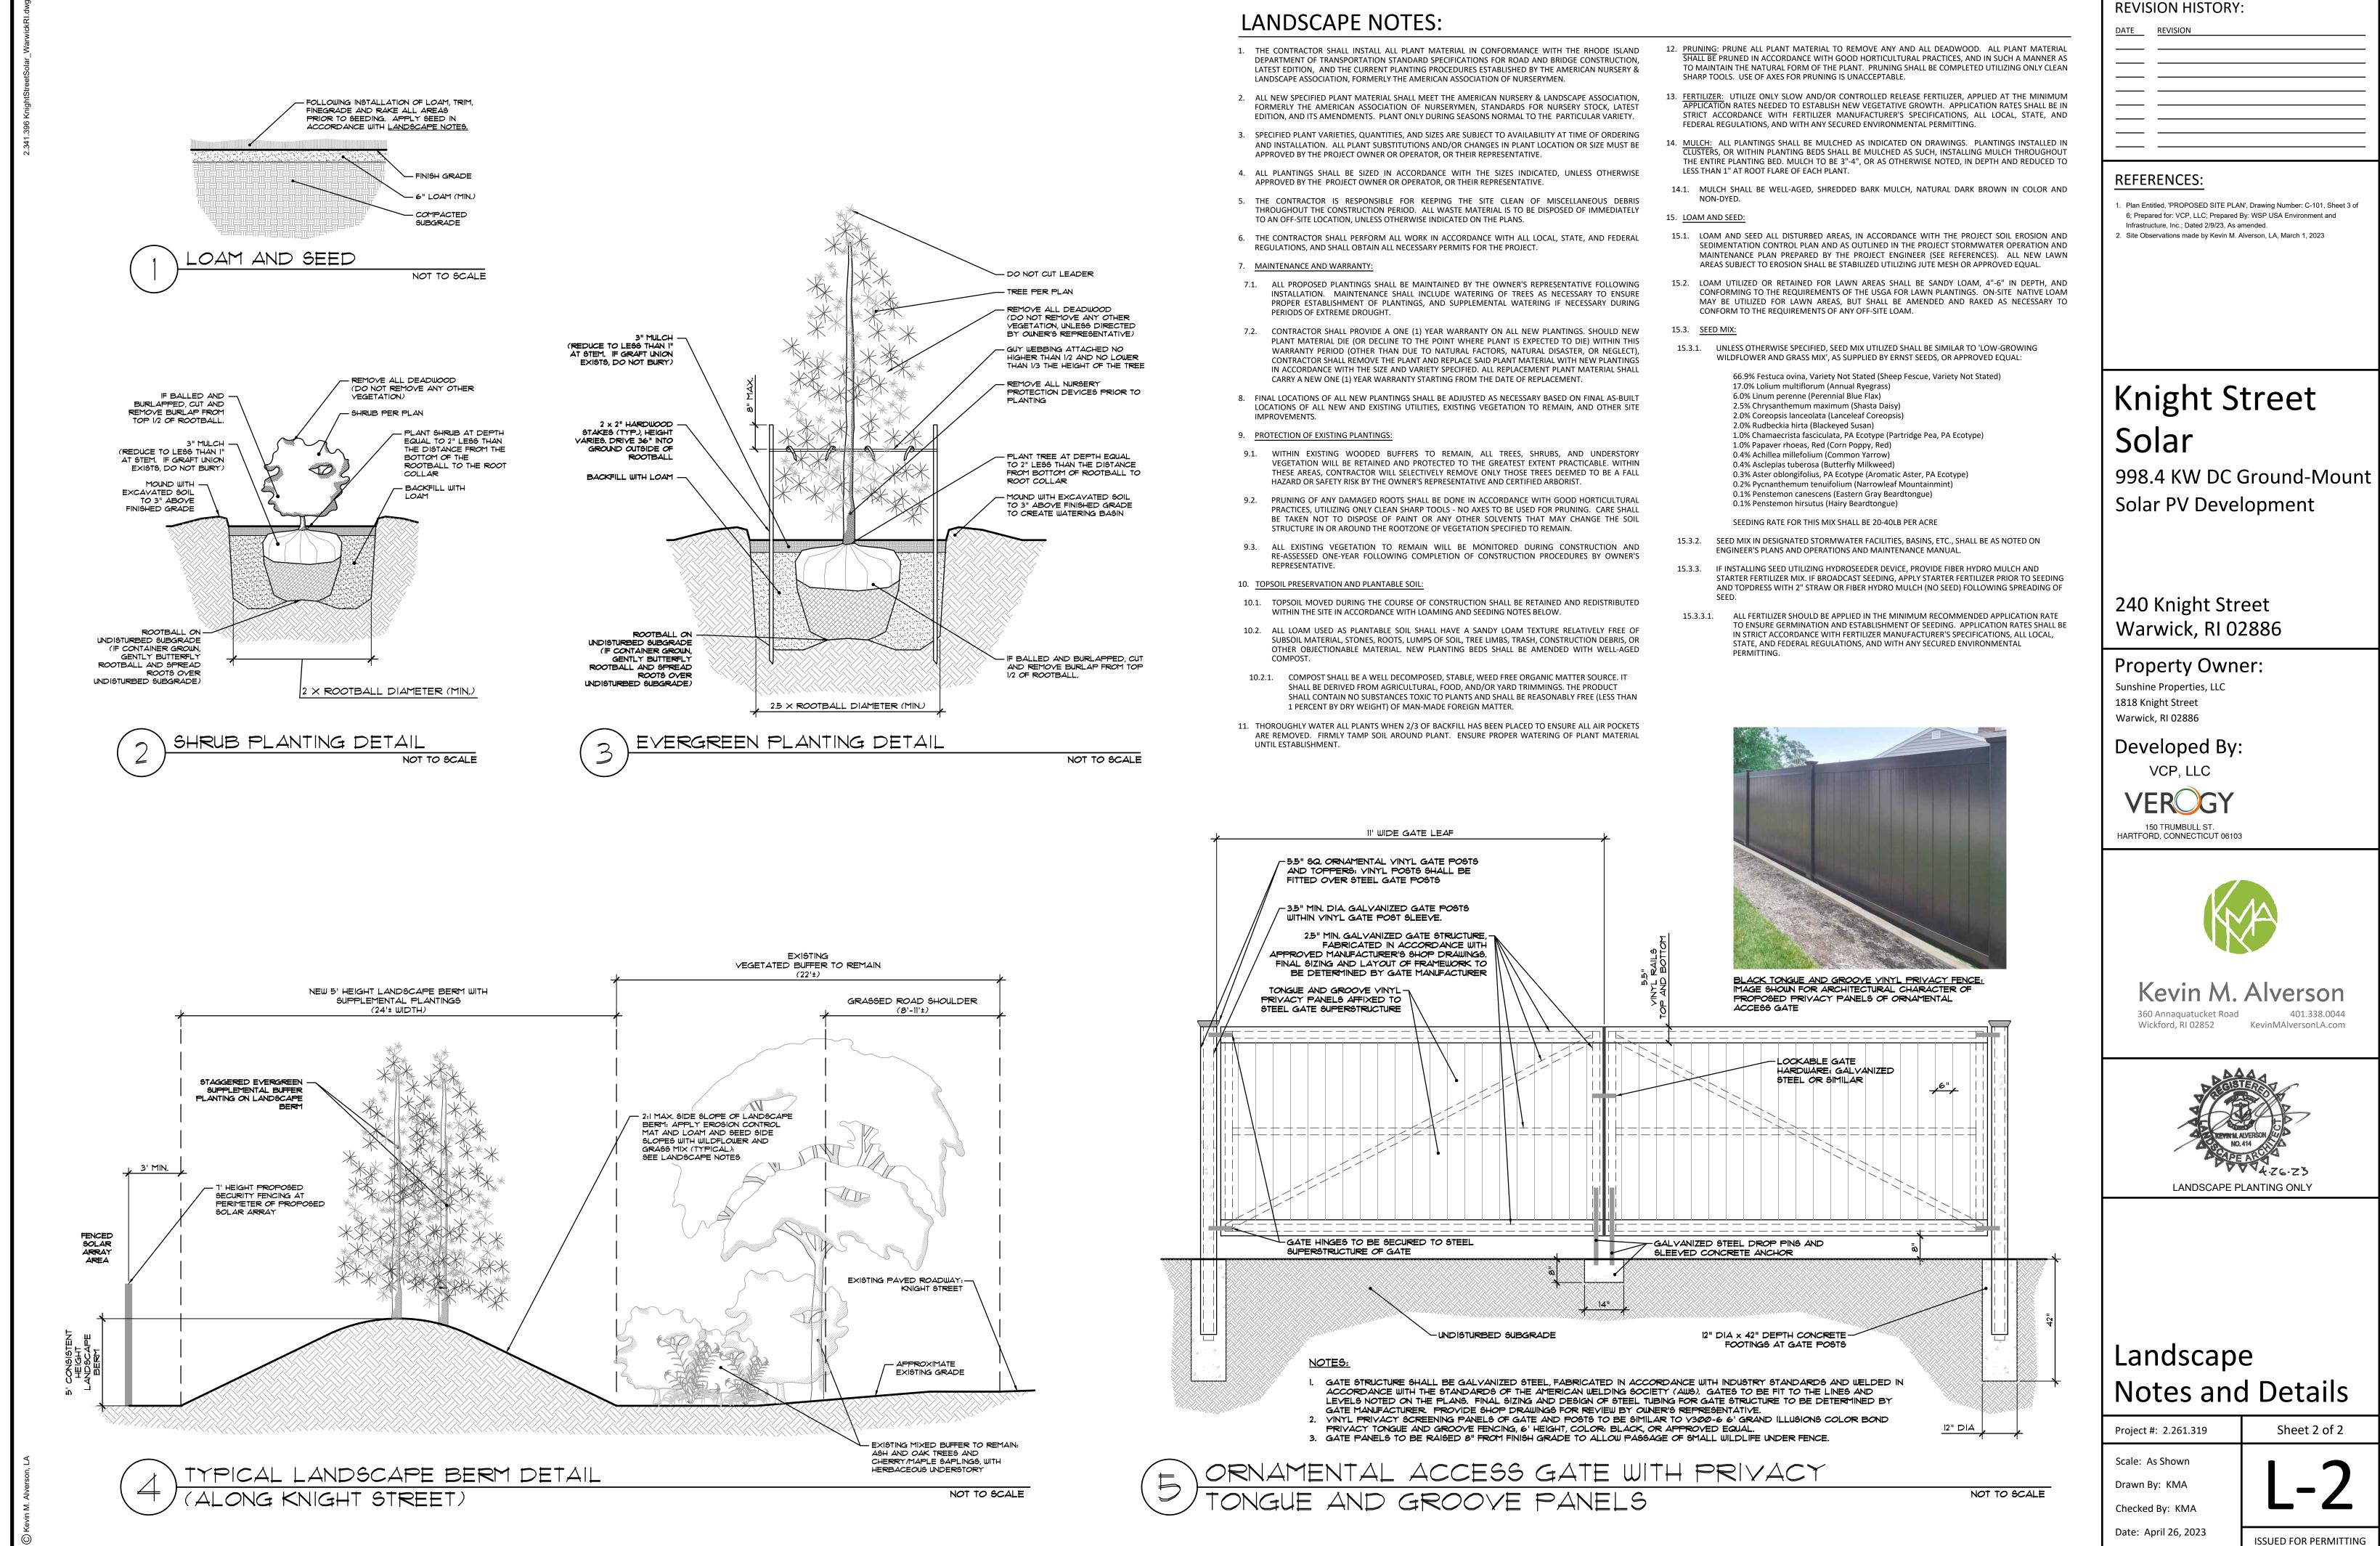

## **REVISION HISTORY:**

## DATE REVISION

## **REFERENCES:**

- . Plan Entitled, 'PROPOSED SITE PLAN', Drawing Number: C-101, Sheet 3 of 6; Prepared for: VCP, LLC; Prepared By: WSP USA Environment and
- Infrastructure, Inc.; Dated 2/9/23, As amended. . Site Observations made by Kevin M. Alverson, LA, March 1, 2023

# Knight Street Solar

998.4 KW DC Ground-Mount Solar PV Development

## 240 Knight Street Warwick, RI 02886

**Property Owner:** Sunshine Properties, LLC 1818 Knight Street Warwick, RI 02886

Developed By: VCP, LLC

Kevin M. Alverson 401.338.0044 360 Annaquatucket Road Wickford, RI 02852 KevinMAlversonLA.com