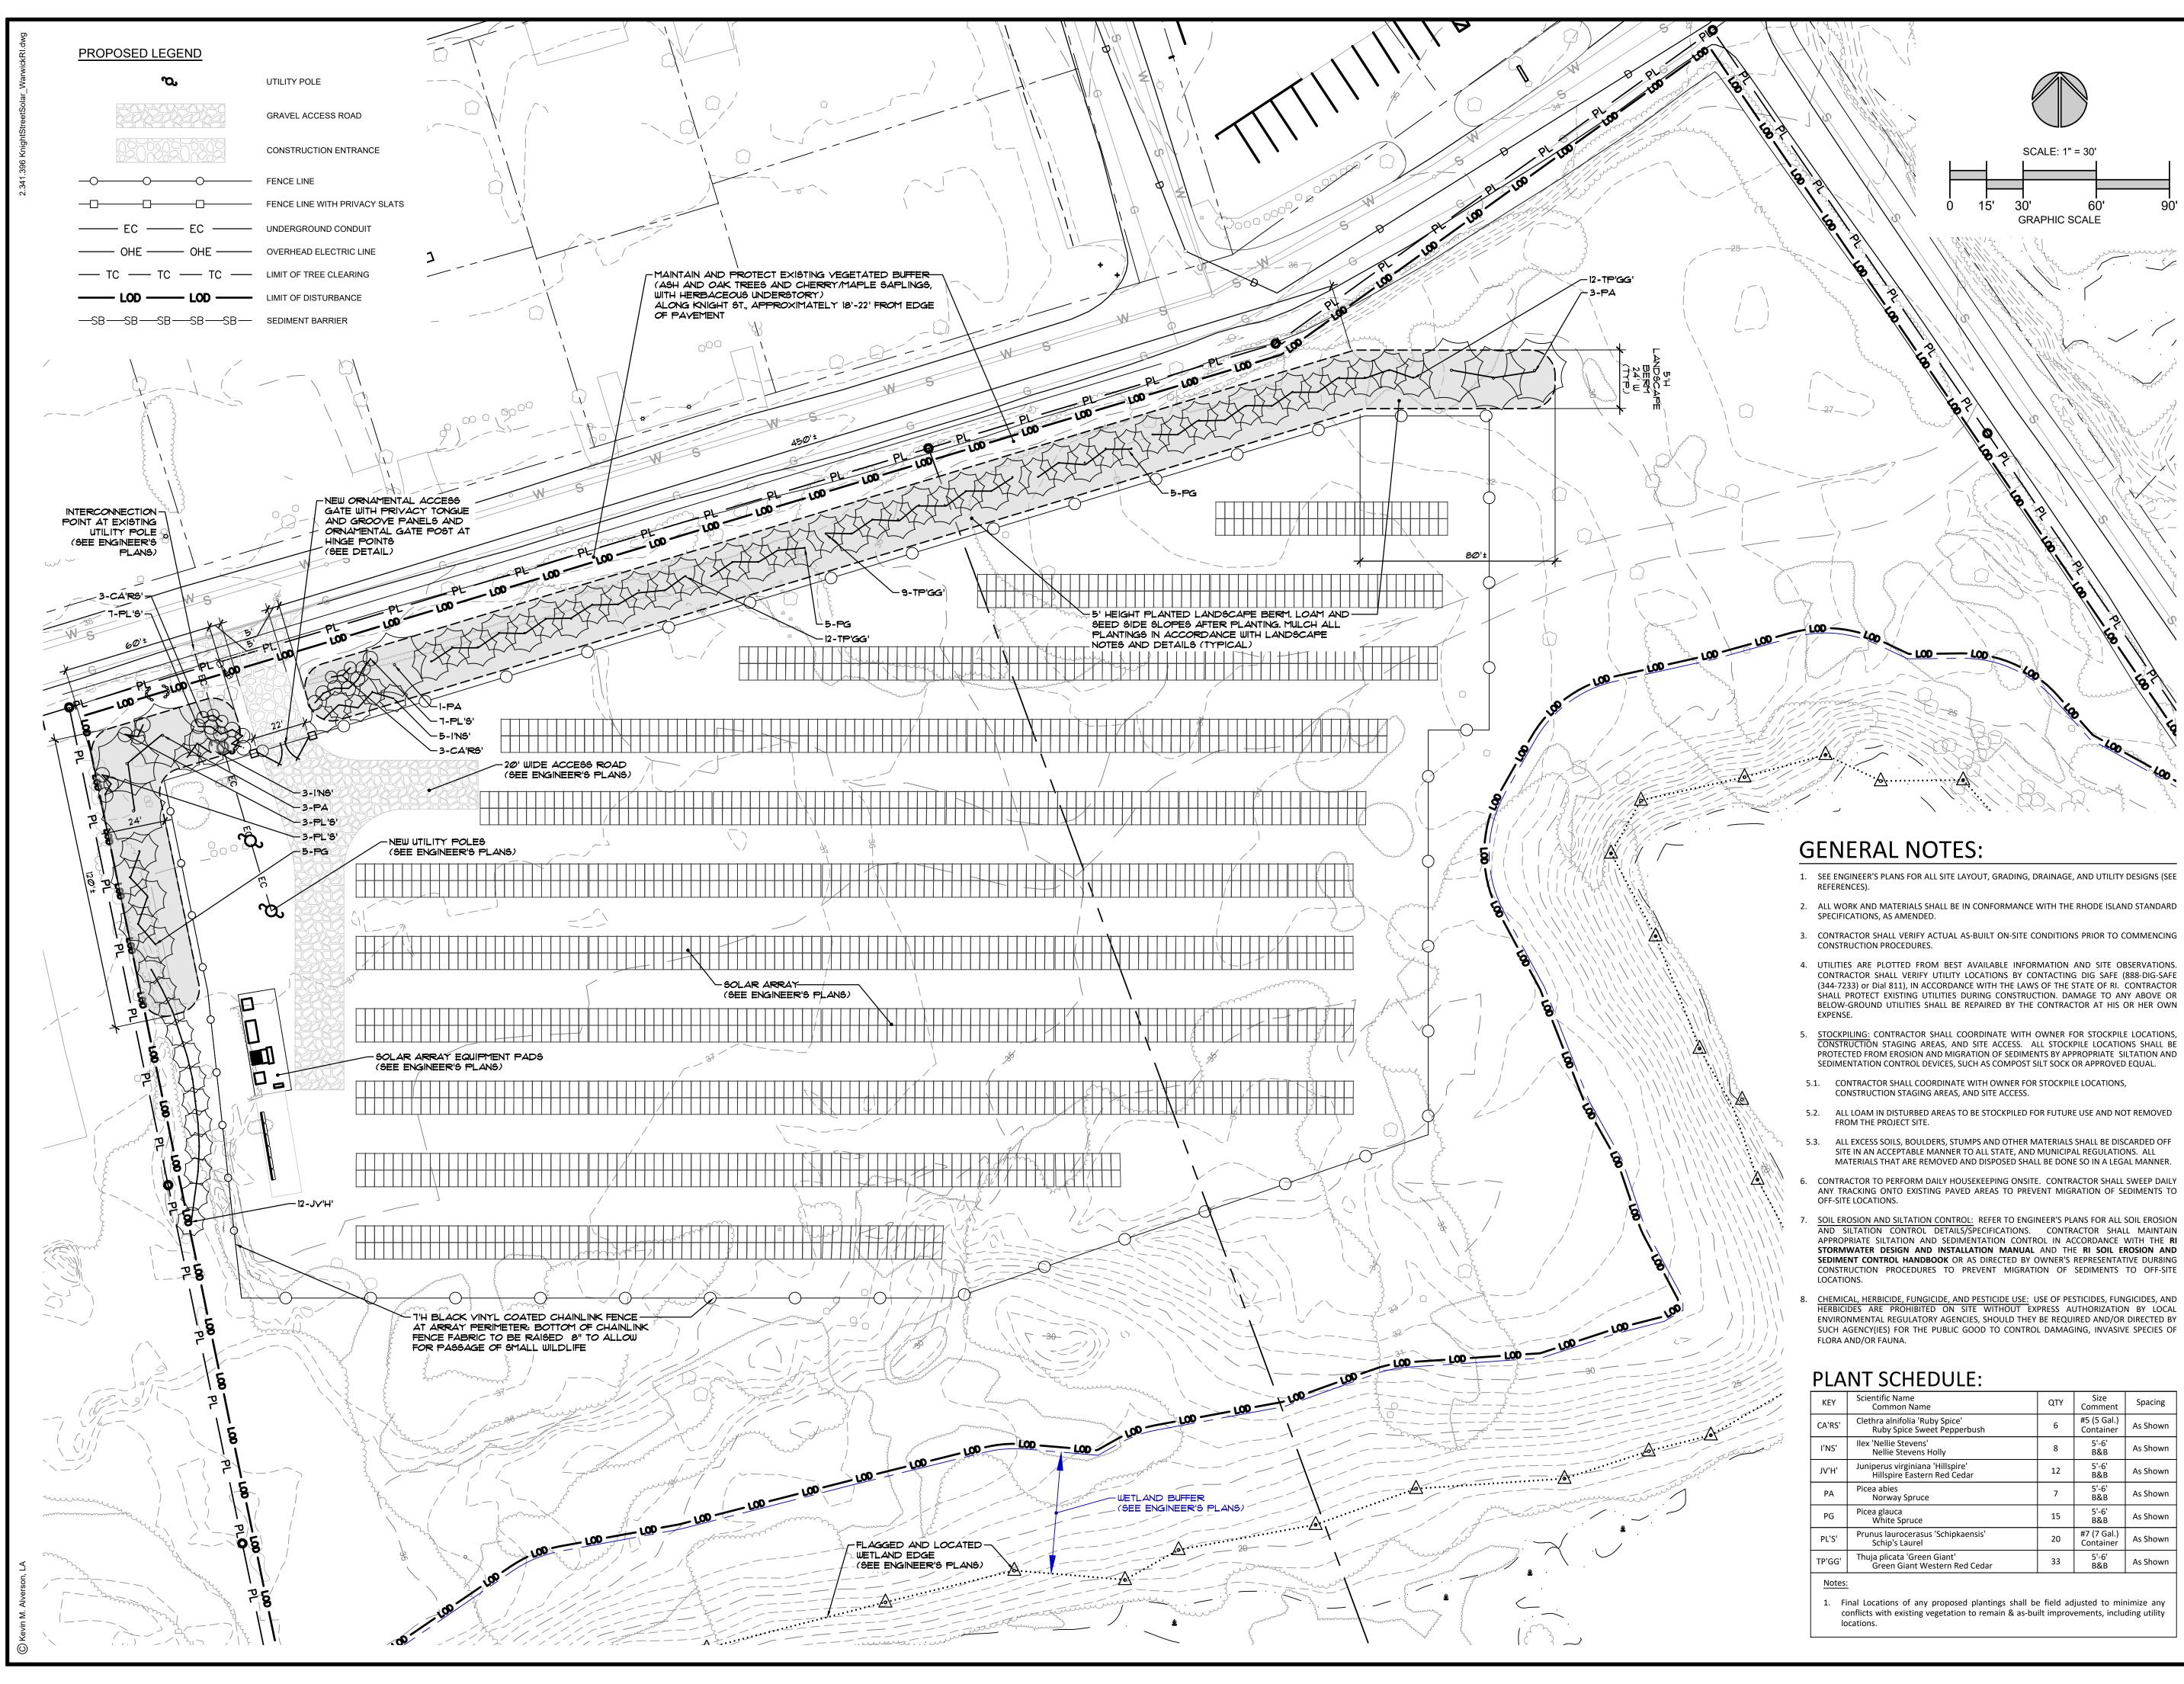

| PLANT | SCHE | DULE: |
|-------|------|-------|
| /     | •••• |       |

| nifolia 'Ruby Spice'<br>Spice Sweet Pepperbush<br>e Stevens' | 6                                           | #5 (5 Gal.)              |          |
|--------------------------------------------------------------|---------------------------------------------|--------------------------|----------|
| Stevens'                                                     |                                             | Container                | As Shown |
| Stevens Holly                                                | 8                                           | 5'-6'<br>B&B             | As Shown |
| virginiana 'Hillspire'<br>ire Eastern Red Cedar              | 12                                          | 5'-6'<br>B&B             | As Shown |
| es<br>ay Spruce                                              | 7                                           | 5'-6'<br>B&B             | As Shown |
| ica<br>e Spruce                                              | 15                                          | 5'-6'<br>B&B             | As Shown |
| urocerasus 'Schipkaensis'<br>'s Laurel                       | 20                                          | #7 (7 Gal.)<br>Container | As Shown |
| ata 'Groon Giant'                                            | 33                                          | 5'-6'<br>B&B             | As Shown |
| 2                                                            | ta 'Green Giant'<br>Giant Western Red Cedar |                          |          |

## Landscape Plan

| Project #: 2.261.319                                | Sheet 1 of 2          |
|-----------------------------------------------------|-----------------------|
| Scale: 1" = 30'<br>Drawn By: KMA<br>Checked By: KMA | L-1                   |
| Date: April 26, 2023                                | ISSUED FOR PERMITTING |