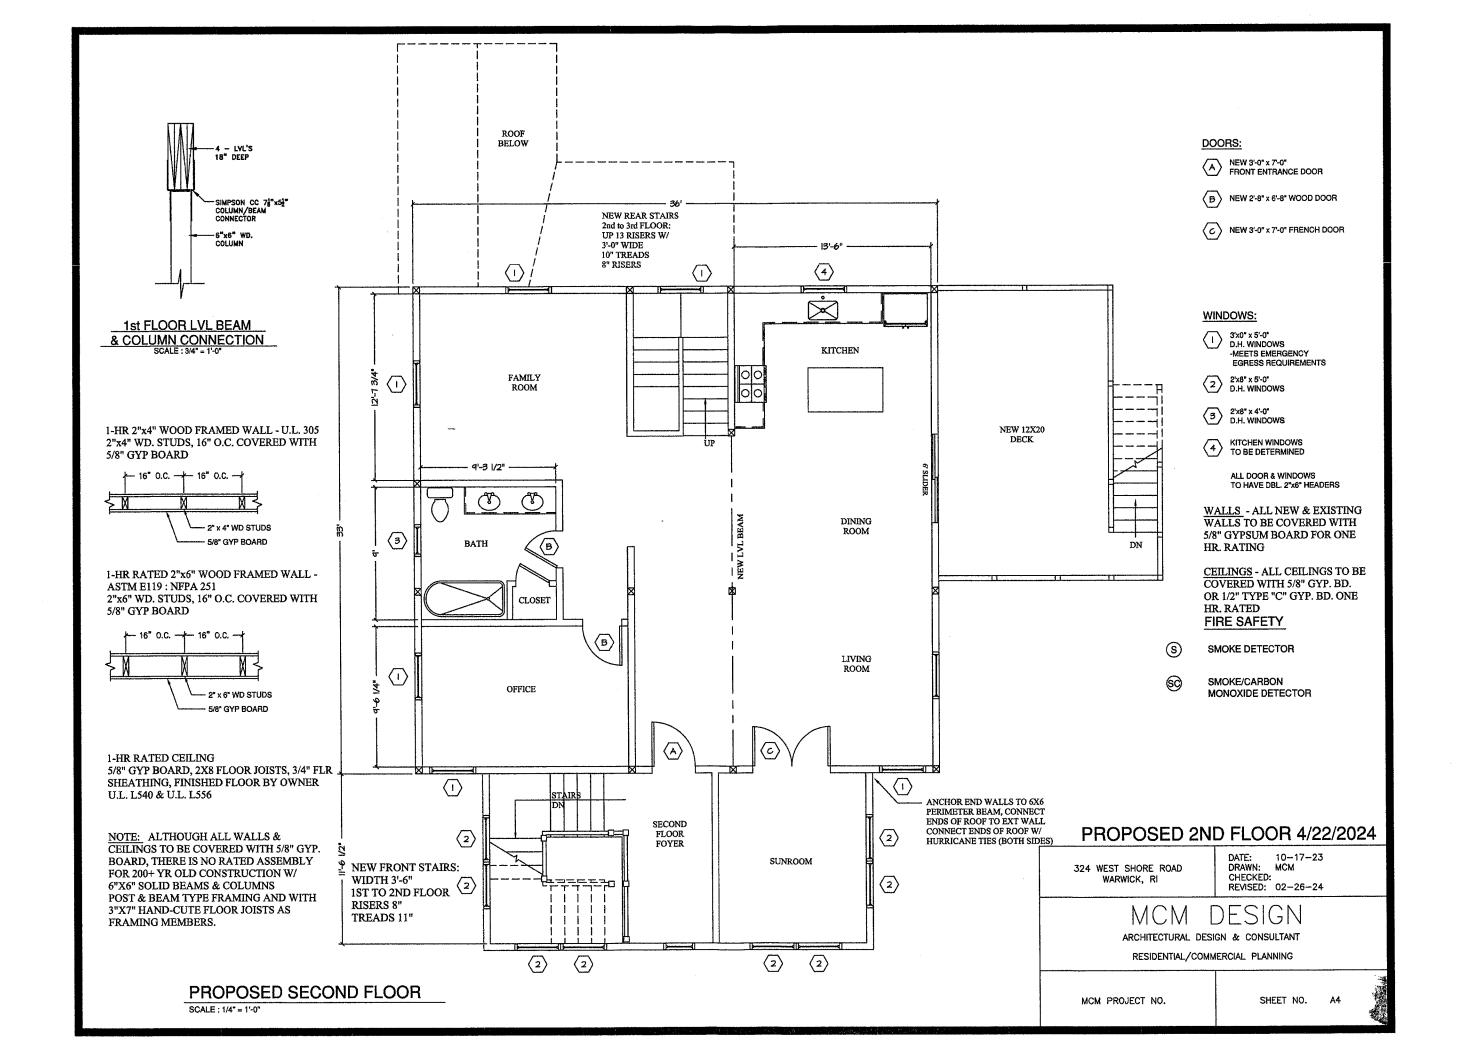

RECEIVED MAY 1 0 2024 WARWICK ZONING BOARD OF REVIEW 5/8" PLYWOOD SHEATHING 1 LAYER ICE & WATER BARRIER ASPHALT SHINGLES TO MATCH EXISTING - LAG 1ST RAFTER TO EX. BUILDING 2 x 4 OUTSIDE RAFTERS W/2 x 4 LADDER FRAMING BACK TO END RAFTER 2 x 6 RIDGE HEIGHT 2 x 6 WOOD RAFTERS @ 16" O.C. DBL 2 x 6 RIM BRD DBL. 2 x 6 HEADER 12" DIA. DECORATIVE COLUMNS 6X6 PT WD STRUCTURAL COLUMNS @ CENTER TO BE ATTACHED TO CONCRETE VIA CC 66 SIMPSON ACE CONNECTOR NEW WROUGHT IRON ORNAMENTAL RAILINGS 34"-46" HGT. BALUSTERS MAX. SPACING 4" 26'-10" ADDITION CONCRETE STEPS AND PLATFORM W/ PERIMETER FOUNDATION MIN. 4' DEEP FRONT ELEVATION SCALE: 1/4" = 1'-0" PROPOSED ELEVATION 4/22/2024 **SECTION @ FRONT ENTRY** SCALE: 1/2" = 1'-0" DATE: 12-28-23 324 WEST SHORE ROAD DRAWN: MCM CHECKED: REVISED: 04-14-24 WARWICK, RI DESIGN ARCHITECTURAL DESIGN & CONSULTANT RESIDENTIAL/COMMERCIAL PLANNING MCM PROJECT NO. SHEET NO. A1