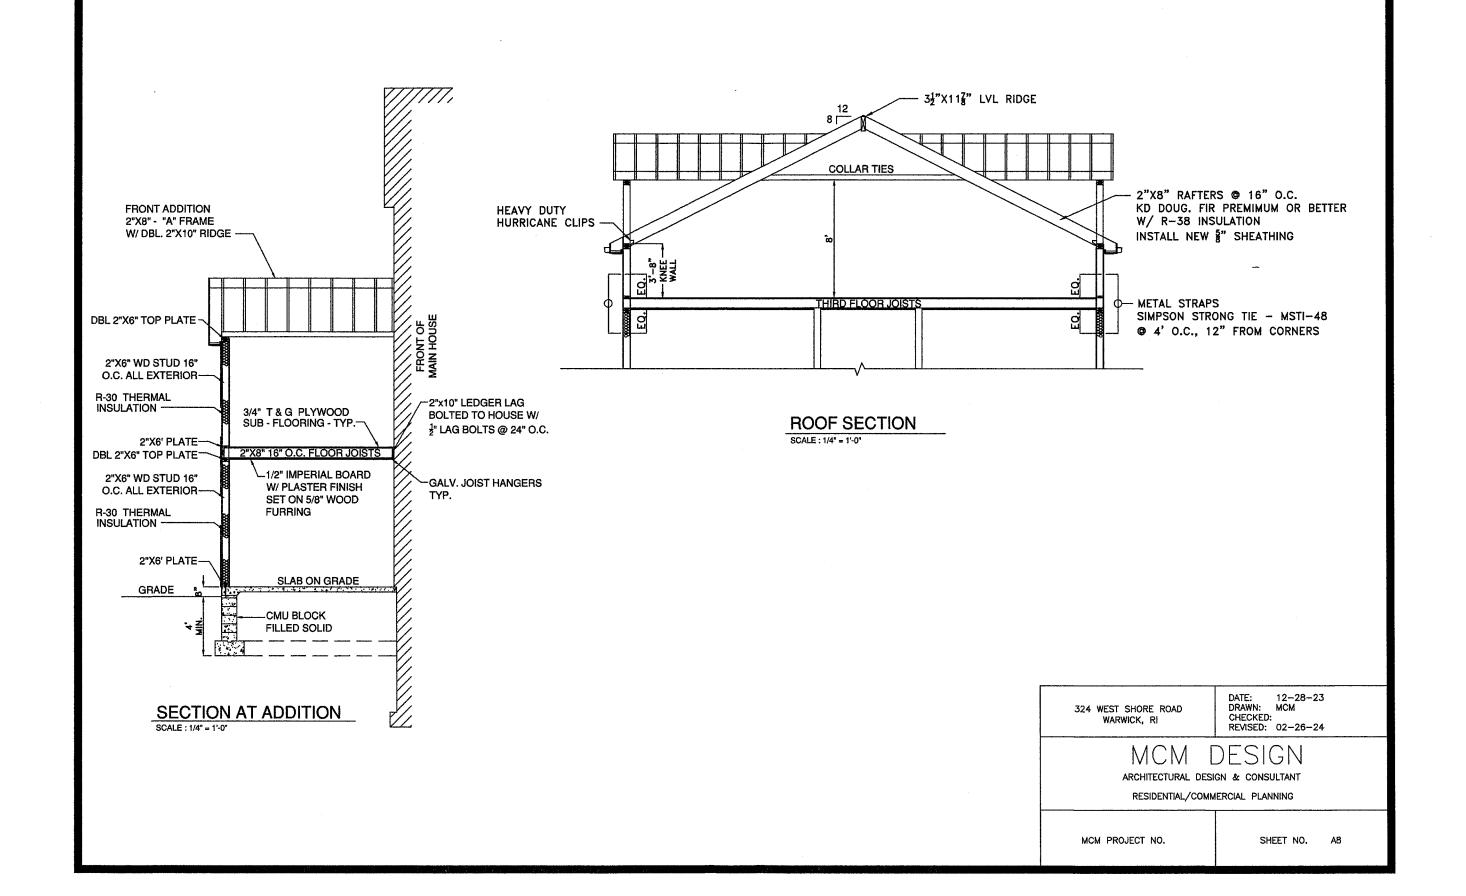

RECEIVED MAY 1 0 2024 WARWICK ZONING BOARD OF REVIEW 5/8" PLYWOOD SHEATHING 1 LAYER ICE & WATER BARRIER ASPHALT SHINGLES TO MATCH EXISTING - LAG 1ST RAFTER TO EX. BUILDING 2 x 4 OUTSIDE RAFTERS W/2 x 4 LADDER FRAMING BACK TO END RAFTER 2 x 6 RIDGE HEIGHT 2 x 6 WOOD RAFTERS @ 16" O.C. DBL 2 x 6 RIM BRD DBL. 2 x 6 HEADER 12" DIA. DECORATIVE COLUMNS 6X6 PT WD STRUCTURAL COLUMNS @ CENTER TO BE ATTACHED TO CONCRETE VIA CC 66 SIMPSON ACE CONNECTOR NEW WROUGHT IRON ORNAMENTAL RAILINGS 34"-46" HGT. BALUSTERS MAX. SPACING 4" 26'-10" ADDITION CONCRETE STEPS AND PLATFORM W/ PERIMETER FOUNDATION MIN. 4' DEEP FRONT ELEVATION SCALE: 1/4" = 1'-0" PROPOSED ELEVATION 4/22/2024 **SECTION @ FRONT ENTRY** SCALE: 1/2" = 1'-0" DATE: 12-28-23 324 WEST SHORE ROAD DRAWN: MCM CHECKED: REVISED: 04-14-24 WARWICK, RI DESIGN ARCHITECTURAL DESIGN & CONSULTANT RESIDENTIAL/COMMERCIAL PLANNING MCM PROJECT NO. SHEET NO. A1