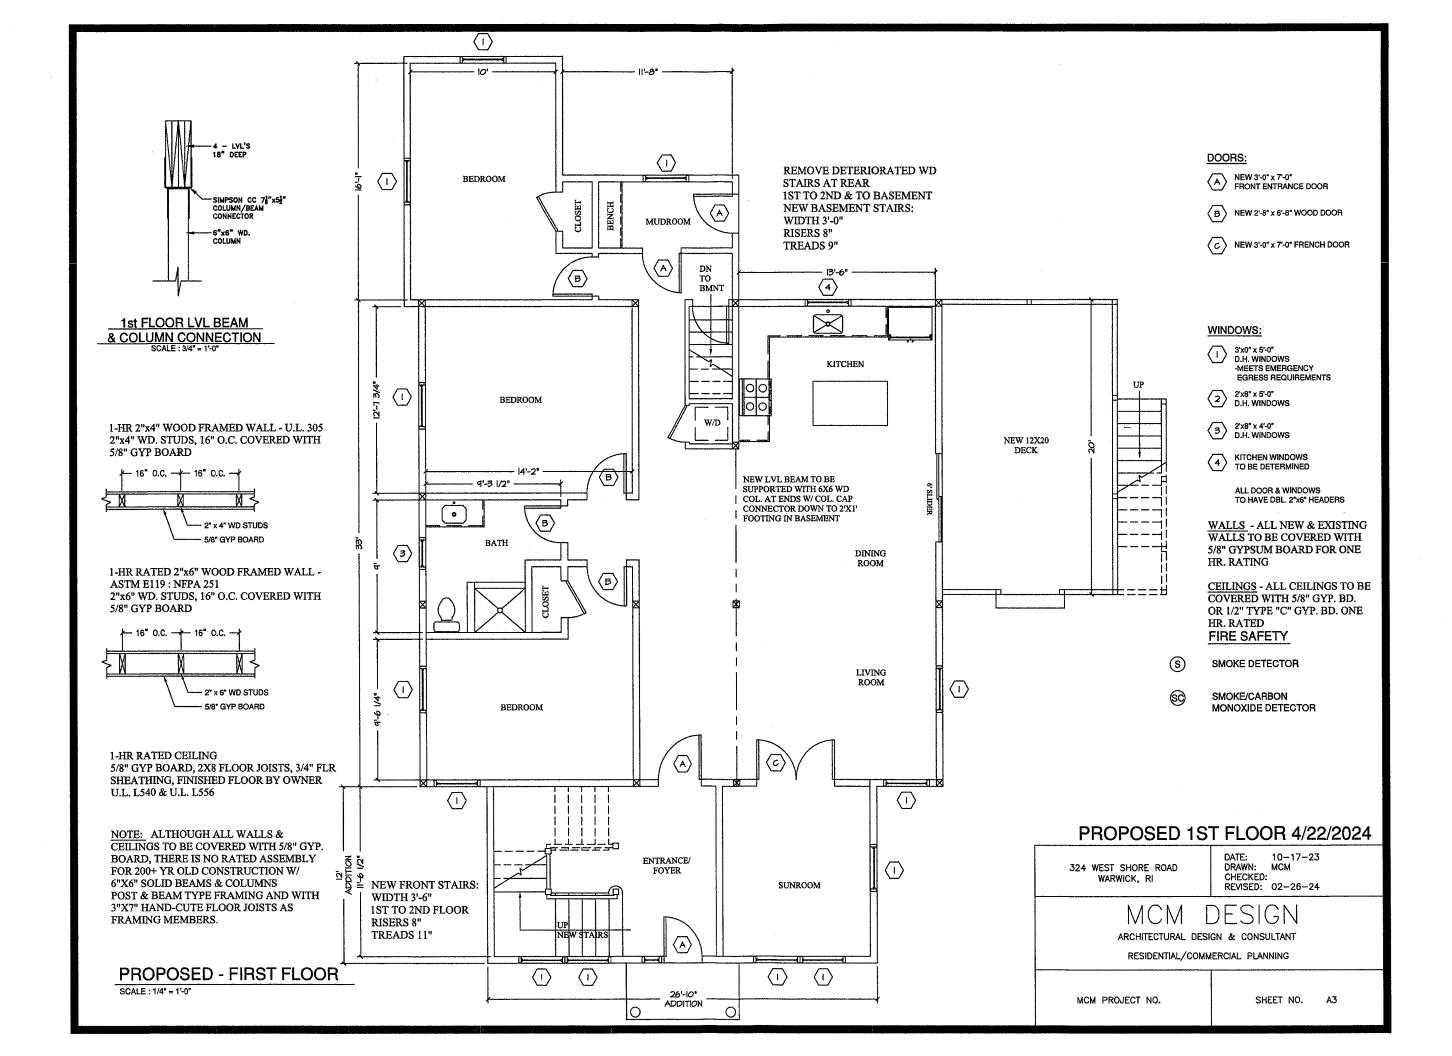

RECEIVED MAY 1 0 2024 WARWICK ZONING BOARD OF REVIEW 5/8" PLYWOOD SHEATHING 1 LAYER ICE & WATER BARRIER ASPHALT SHINGLES TO MATCH EXISTING - LAG 1ST RAFTER TO EX. BUILDING 2 x 4 OUTSIDE RAFTERS W/2 x 4 LADDER FRAMING BACK TO END RAFTER 2 x 6 RIDGE HEIGHT 2 x 6 WOOD RAFTERS @ 16" O.C. DBL 2 x 6 RIM BRD DBL. 2 x 6 HEADER 12" DIA. DECORATIVE COLUMNS 6X6 PT WD STRUCTURAL COLUMNS @ CENTER TO BE ATTACHED TO CONCRETE VIA CC 66 SIMPSON ACE CONNECTOR NEW WROUGHT IRON ORNAMENTAL RAILINGS 34"-46" HGT. BALUSTERS MAX. SPACING 4" 26'-10" ADDITION CONCRETE STEPS AND PLATFORM W/ PERIMETER FOUNDATION MIN. 4' DEEP FRONT ELEVATION SCALE: 1/4" = 1'-0" PROPOSED ELEVATION 4/22/2024 **SECTION @ FRONT ENTRY** SCALE: 1/2" = 1'-0" DATE: 12-28-23 324 WEST SHORE ROAD DRAWN: MCM CHECKED: REVISED: 04-14-24 WARWICK, RI DESIGN ARCHITECTURAL DESIGN & CONSULTANT RESIDENTIAL/COMMERCIAL PLANNING MCM PROJECT NO. SHEET NO. A1