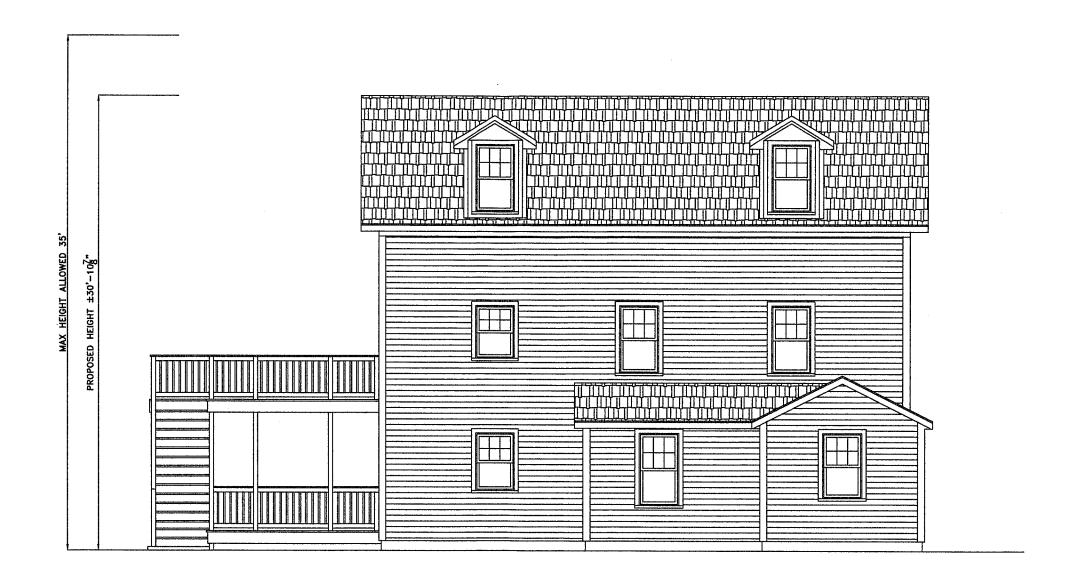

#### **REAR ELEVATION**

SCALE: 1/4" = 1'-0"

#### PROPOSED ELEVATION 4/29/2024

324 WEST SHORE ROAD WARWICK, RI DATE: 12-28-23 DRAWN: MCM CHECKED: REVISED: 02-26-24

## MCM DESIGN

ARCHITECTURAL DESIGN & CONSULTANT
RESIDENTIAL/COMMERCIAL PLANNING

MCM PROJECT NO.

SHEET NO. A