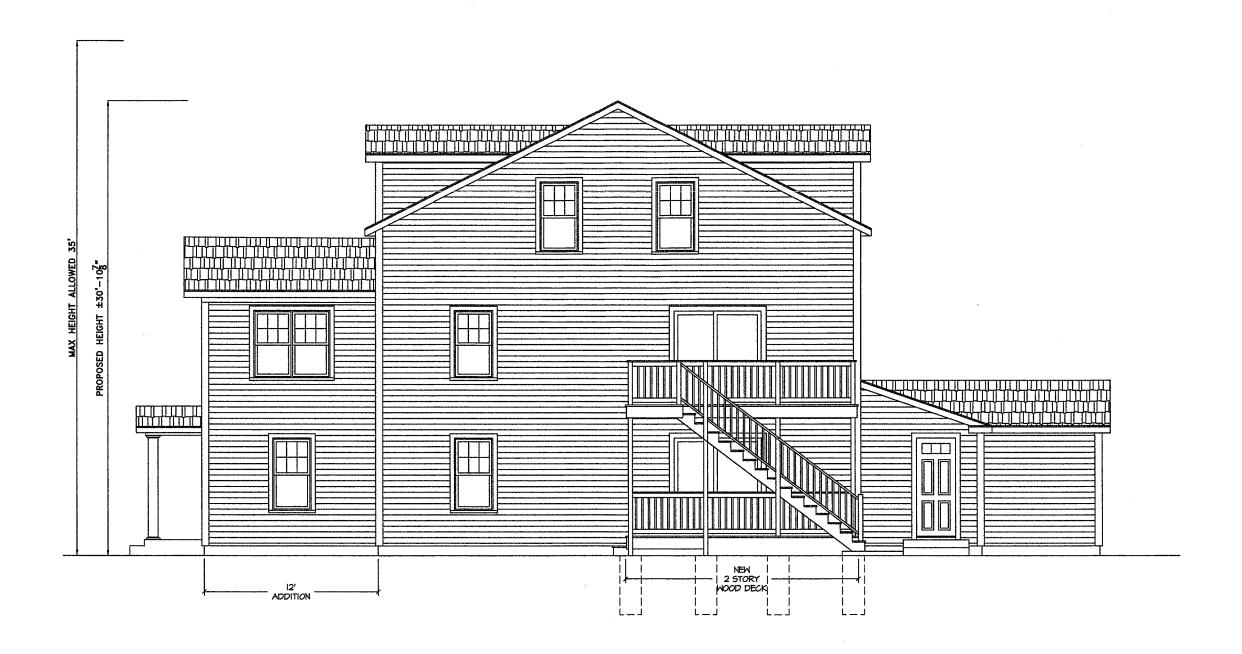

#### **REAR ELEVATION**

SCALE: 1/4" = 1'-0"

#### PROPOSED ELEVATION 4/29/2024

324 WEST SHORE ROAD WARWICK, RI DATE: 12-28-23 DRAWN: MCM CHECKED: REVISED: 02-26-24

## MCM DESIGN

ARCHITECTURAL DESIGN & CONSULTANT
RESIDENTIAL/COMMERCIAL PLANNING

MCM PROJECT NO.

SHEET NO. A