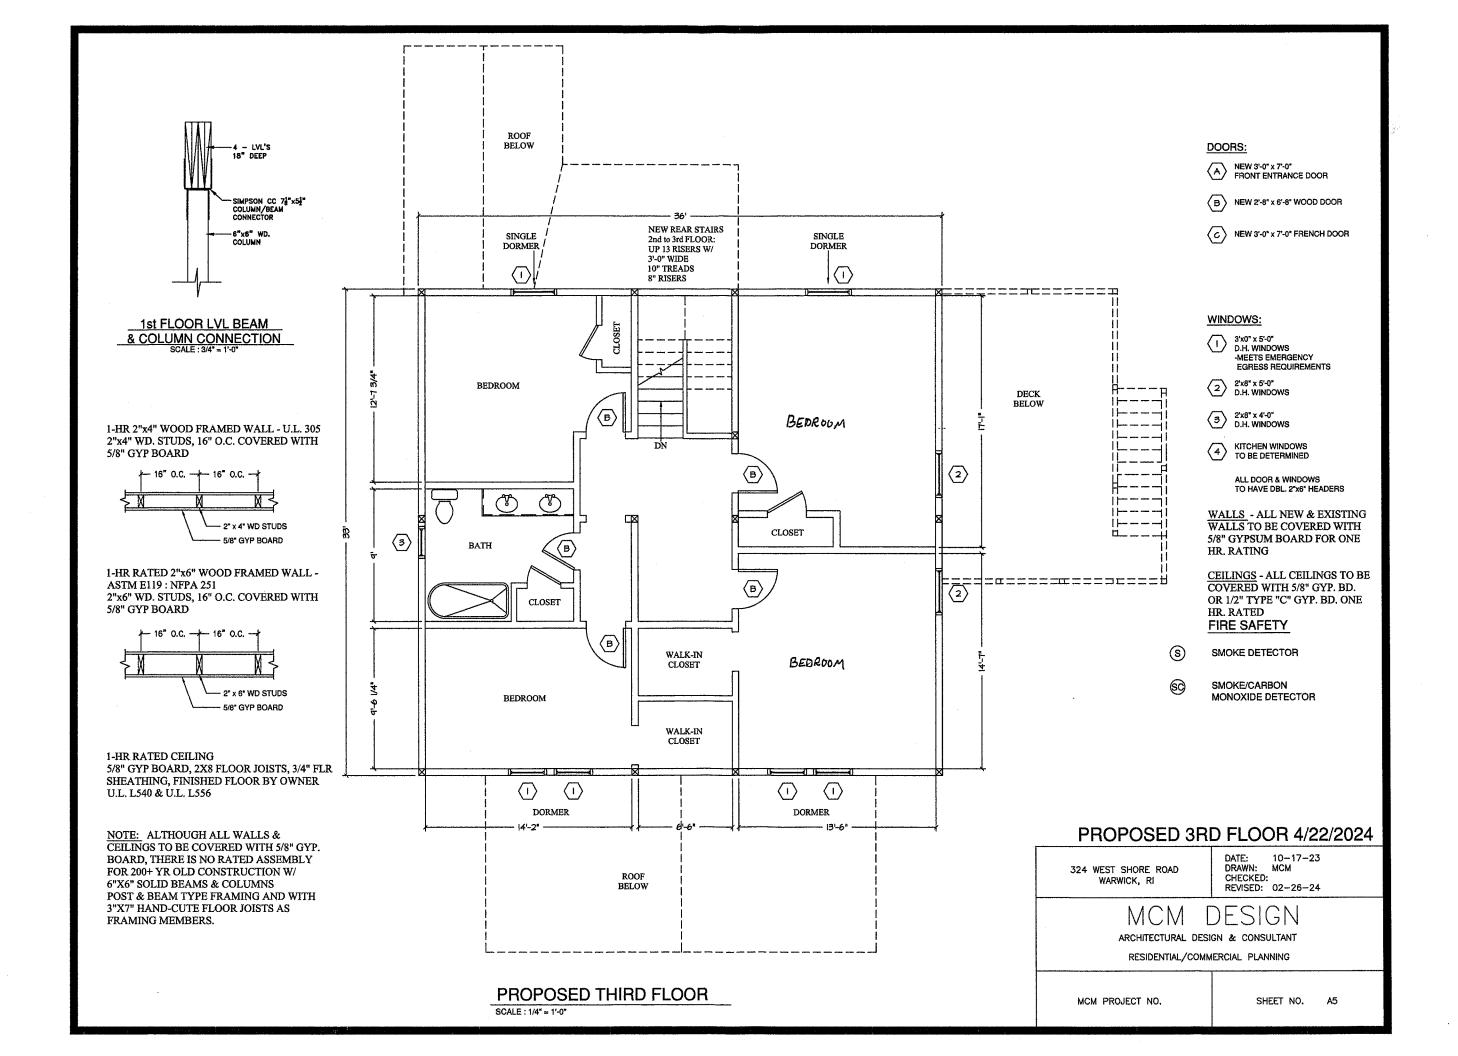

RECEIVED MAY 1 0 2024 WARWICK ZONING BOARD OF REVIEW 5/8" PLYWOOD SHEATHING 1 LAYER ICE & WATER BARRIER ASPHALT SHINGLES TO MATCH EXISTING - LAG 1ST RAFTER TO EX. BUILDING 2 x 4 OUTSIDE RAFTERS W/2 x 4 LADDER FRAMING BACK TO END RAFTER 2 x 6 RIDGE HEIGHT 2 x 6 WOOD RAFTERS @ 16" O.C. DBL 2 x 6 RIM BRD DBL. 2 x 6 HEADER 12" DIA. DECORATIVE COLUMNS 6X6 PT WD STRUCTURAL COLUMNS @ CENTER TO BE ATTACHED TO CONCRETE VIA CC 66 SIMPSON ACE CONNECTOR NEW WROUGHT IRON ORNAMENTAL RAILINGS 34"-46" HGT. BALUSTERS MAX. SPACING 4" 26'-10" ADDITION CONCRETE STEPS AND PLATFORM W/ PERIMETER FOUNDATION MIN. 4' DEEP FRONT ELEVATION SCALE: 1/4" = 1'-0" PROPOSED ELEVATION 4/22/2024 **SECTION @ FRONT ENTRY** SCALE: 1/2" = 1'-0" DATE: 12-28-23 324 WEST SHORE ROAD DRAWN: MCM CHECKED: REVISED: 04-14-24 WARWICK, RI DESIGN ARCHITECTURAL DESIGN & CONSULTANT RESIDENTIAL/COMMERCIAL PLANNING MCM PROJECT NO. SHEET NO. A1