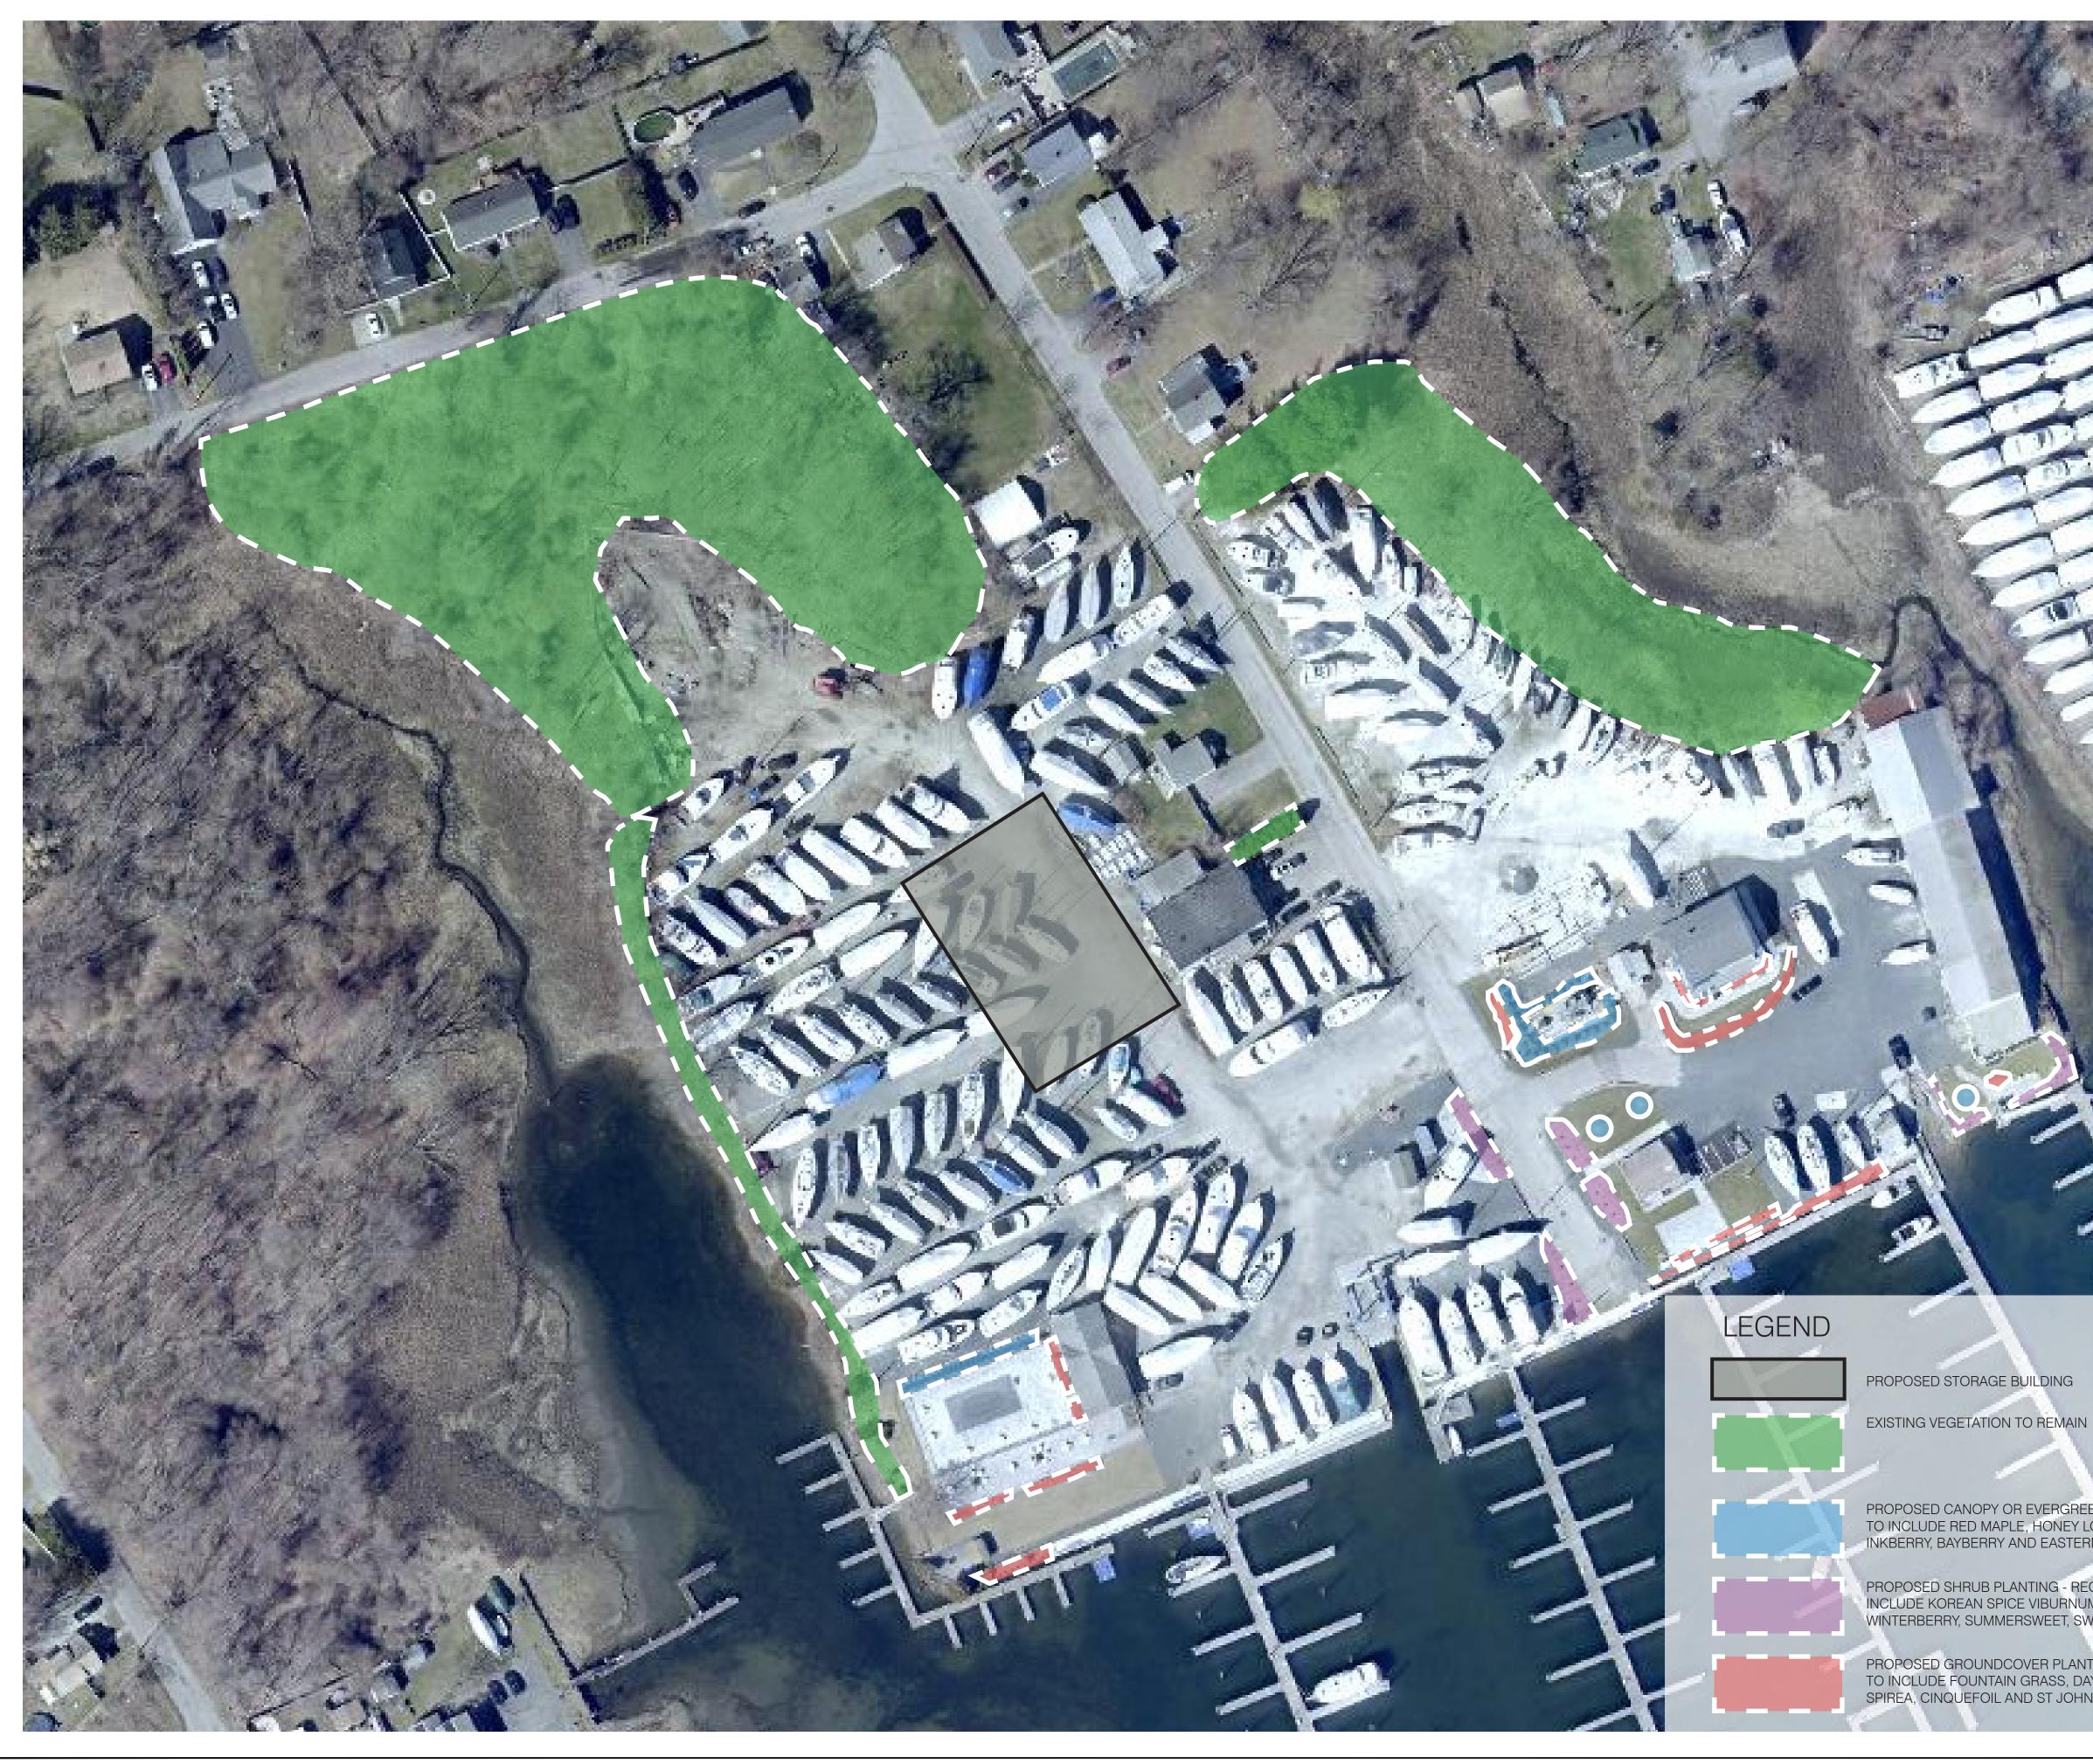

## **TAB 16**

|                                                                                                                                                                                    | NOF                                                                                  |
|------------------------------------------------------------------------------------------------------------------------------------------------------------------------------------|--------------------------------------------------------------------------------------|
|                                                                                                                                                                                    | COPYRIG<br>INC. OWN<br>SPEC<br>PROPERT<br>HAVE BEI<br>THIS SITE<br>ANY OTH<br>CONSEI |
|                                                                                                                                                                                    | NOTES                                                                                |
|                                                                                                                                                                                    |                                                                                      |
| E.E.                                                                                                                                                                               | REVIS                                                                                |
| FF                                                                                                                                                                                 | DATE:<br>DESIG                                                                       |
| T. K                                                                                                                                                                               | scale<br>SA<br>GF                                                                    |
| T                                                                                                                                                                                  | GF                                                                                   |
| EN TREE - RECOMMENDED SELECTIONS<br>OCUST, EMERALD GREEN ARBORVITAE,<br>RN RED CEDAR<br>COMMENDED SELECTIONS TO<br>M, BLUE HOLLY, HYDRANGEA, PANICUM,<br>VEETSPIRE AND FOTHERGILLA | RH                                                                                   |

PROPOSED GROUNDCOVER PLANTING - RECOMMENDED SELECTIONS TO INCLUDE FOUNTAIN GRASS, DAYLILY, CONEFLOWER, SEDUM, JUNIPER, SPIREA, CINQUEFOIL AND ST JOHNS WORT