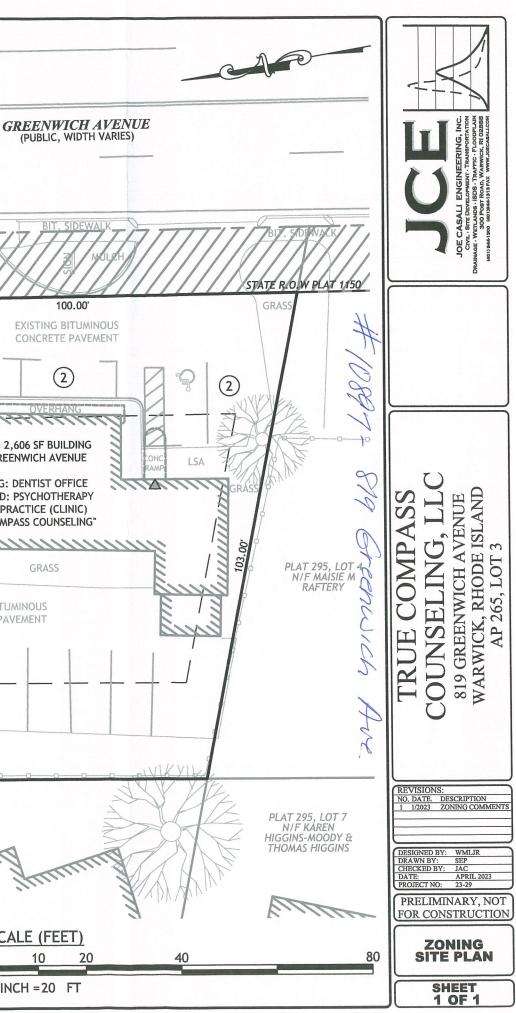

## PROPERTY CONVEYED TO STATE R.O.W (PLAT NO. 1150) **ZONING DIMENSIONAL REQUIREMENTS** SIDEWAL REQUIRED EXISTING ZONING CRITERIA A-7 10,020 SF ZONING DISTRICT A-7 MINIMUM LOT AREA MINIMUM LOT FRONTAGE 7,000 SF 70 FT 100 FT MINIMUM LOT WIDTH 70 FT 100 FT MINIMUM FRONT YARD SETBACK 25 FT <25 FT STATE R.O.W PLAT 1150 MINIMUM SIDE YARD SETBACK <8 FT' 8 FT 100.00 >20 FT MINIMUM REAR YARD SETBACK 20 FT MAXIMUM STRUCTURE HEIGHT EXISTING BITUMINOUS 35 FT <35 FT MINIMUM LANDSCAPED OPEN SPACE 10% >10% CONCRETE PAVEMENT EXISTING NON-CONFORMING CONDITION 2 PLAT 265, LOT 18 N/F WARWICK HOTEL ASSOCIATES IV LLC SEC 701.7 OFF STREET PARKING (2)USE: MEDICAL OFFICE AND CLINIC LANDSCAPING 1 PARKING SPACE / 200 SF GFA +++ ++ +++ +++ +++ GROSS AREA = 2,606 SF EXISTING 2,606 SF BUILDING **#819 GREENWICH AVENUE** 2,600 SF / 200 SF = 13 SPACES EXISTING: DENTIST OFFICE **REQUIRED: 13 PARKING SPACES (1 ADA)** PROPOSED: PSYCHOTHERAPY PROPOSED: 15 PARKING SPACES (1 ADA) GROUP PRACTICE (CLINIC) "TRUE COMPASS COUNSELING" GRASS PLAT 265, LOT 3 0.23 ACRES EXISTING BITUMINOUS CONCRETE PAVEMENT 9 BUILDING **ENVELOPE** GRASS JOSEPH A. CASA (TYP.) 100.00' PROPERTY LINE PLAT 295, LOT 6 N/F JEFFREY & (TYP.) ERIN MCCANN 7250 Innin REGISTERED OFESSIONAL ENGI CIVIL Innontration 4.6.202 SCALE (FEET) #4 QUINLAN CT SINGLE FAMILY 10 20 DWELLING 1 INCH = 20 FT

APPROX. 1,521 SF OF SUBJECT