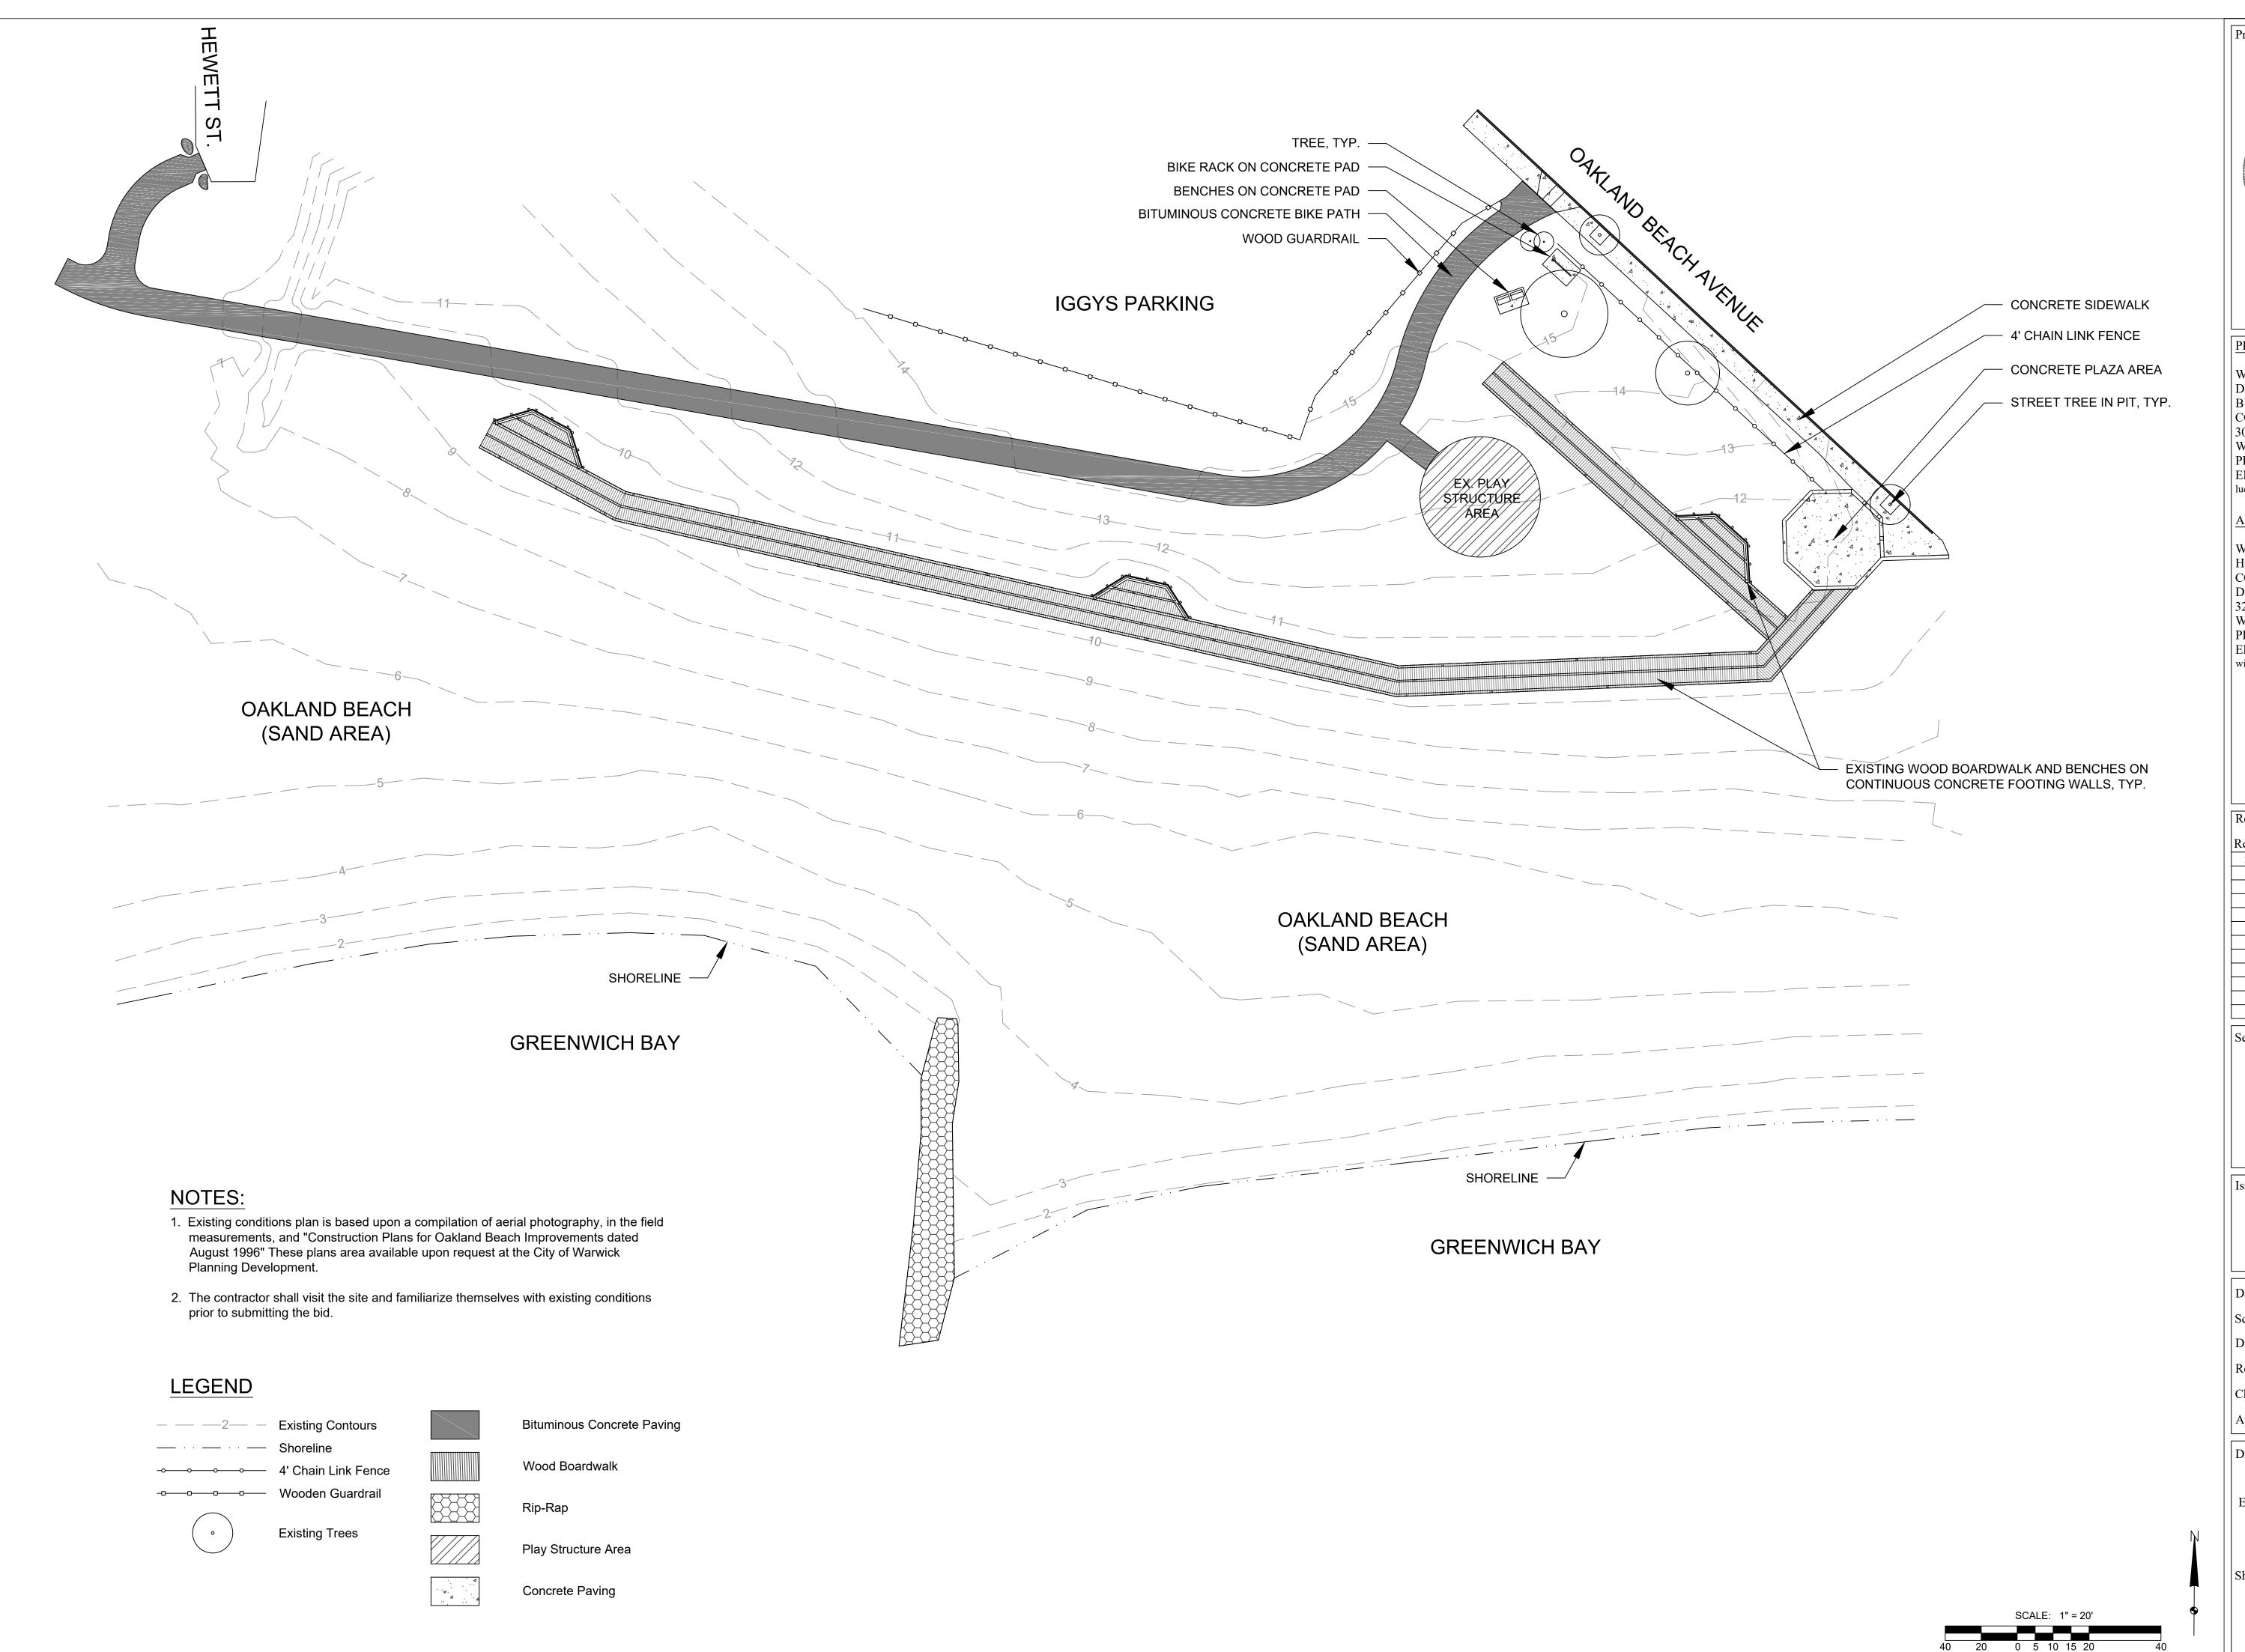

# TABLE OF CONTENTS

EC-1 EXISTING CONDITIONS PLAN

L-1 SITE WORK PLAN

D-1 DETAIL PLAN 1

Project:

CITY OF WARWICK RHODE ISLAND

OAKLAND BEACH BOARDWALK **IMPROVEMENTS** 

Issued For:

CONSTRUCTION

7/1/2020 AS SHOWN Scale:

Drawn By: DMP Reviewed By: WRF

Checked By: LWM

Approved By: LWM

Drawing Title:

EXISTING CONDITIONS **PLAN** (1 OF 3)