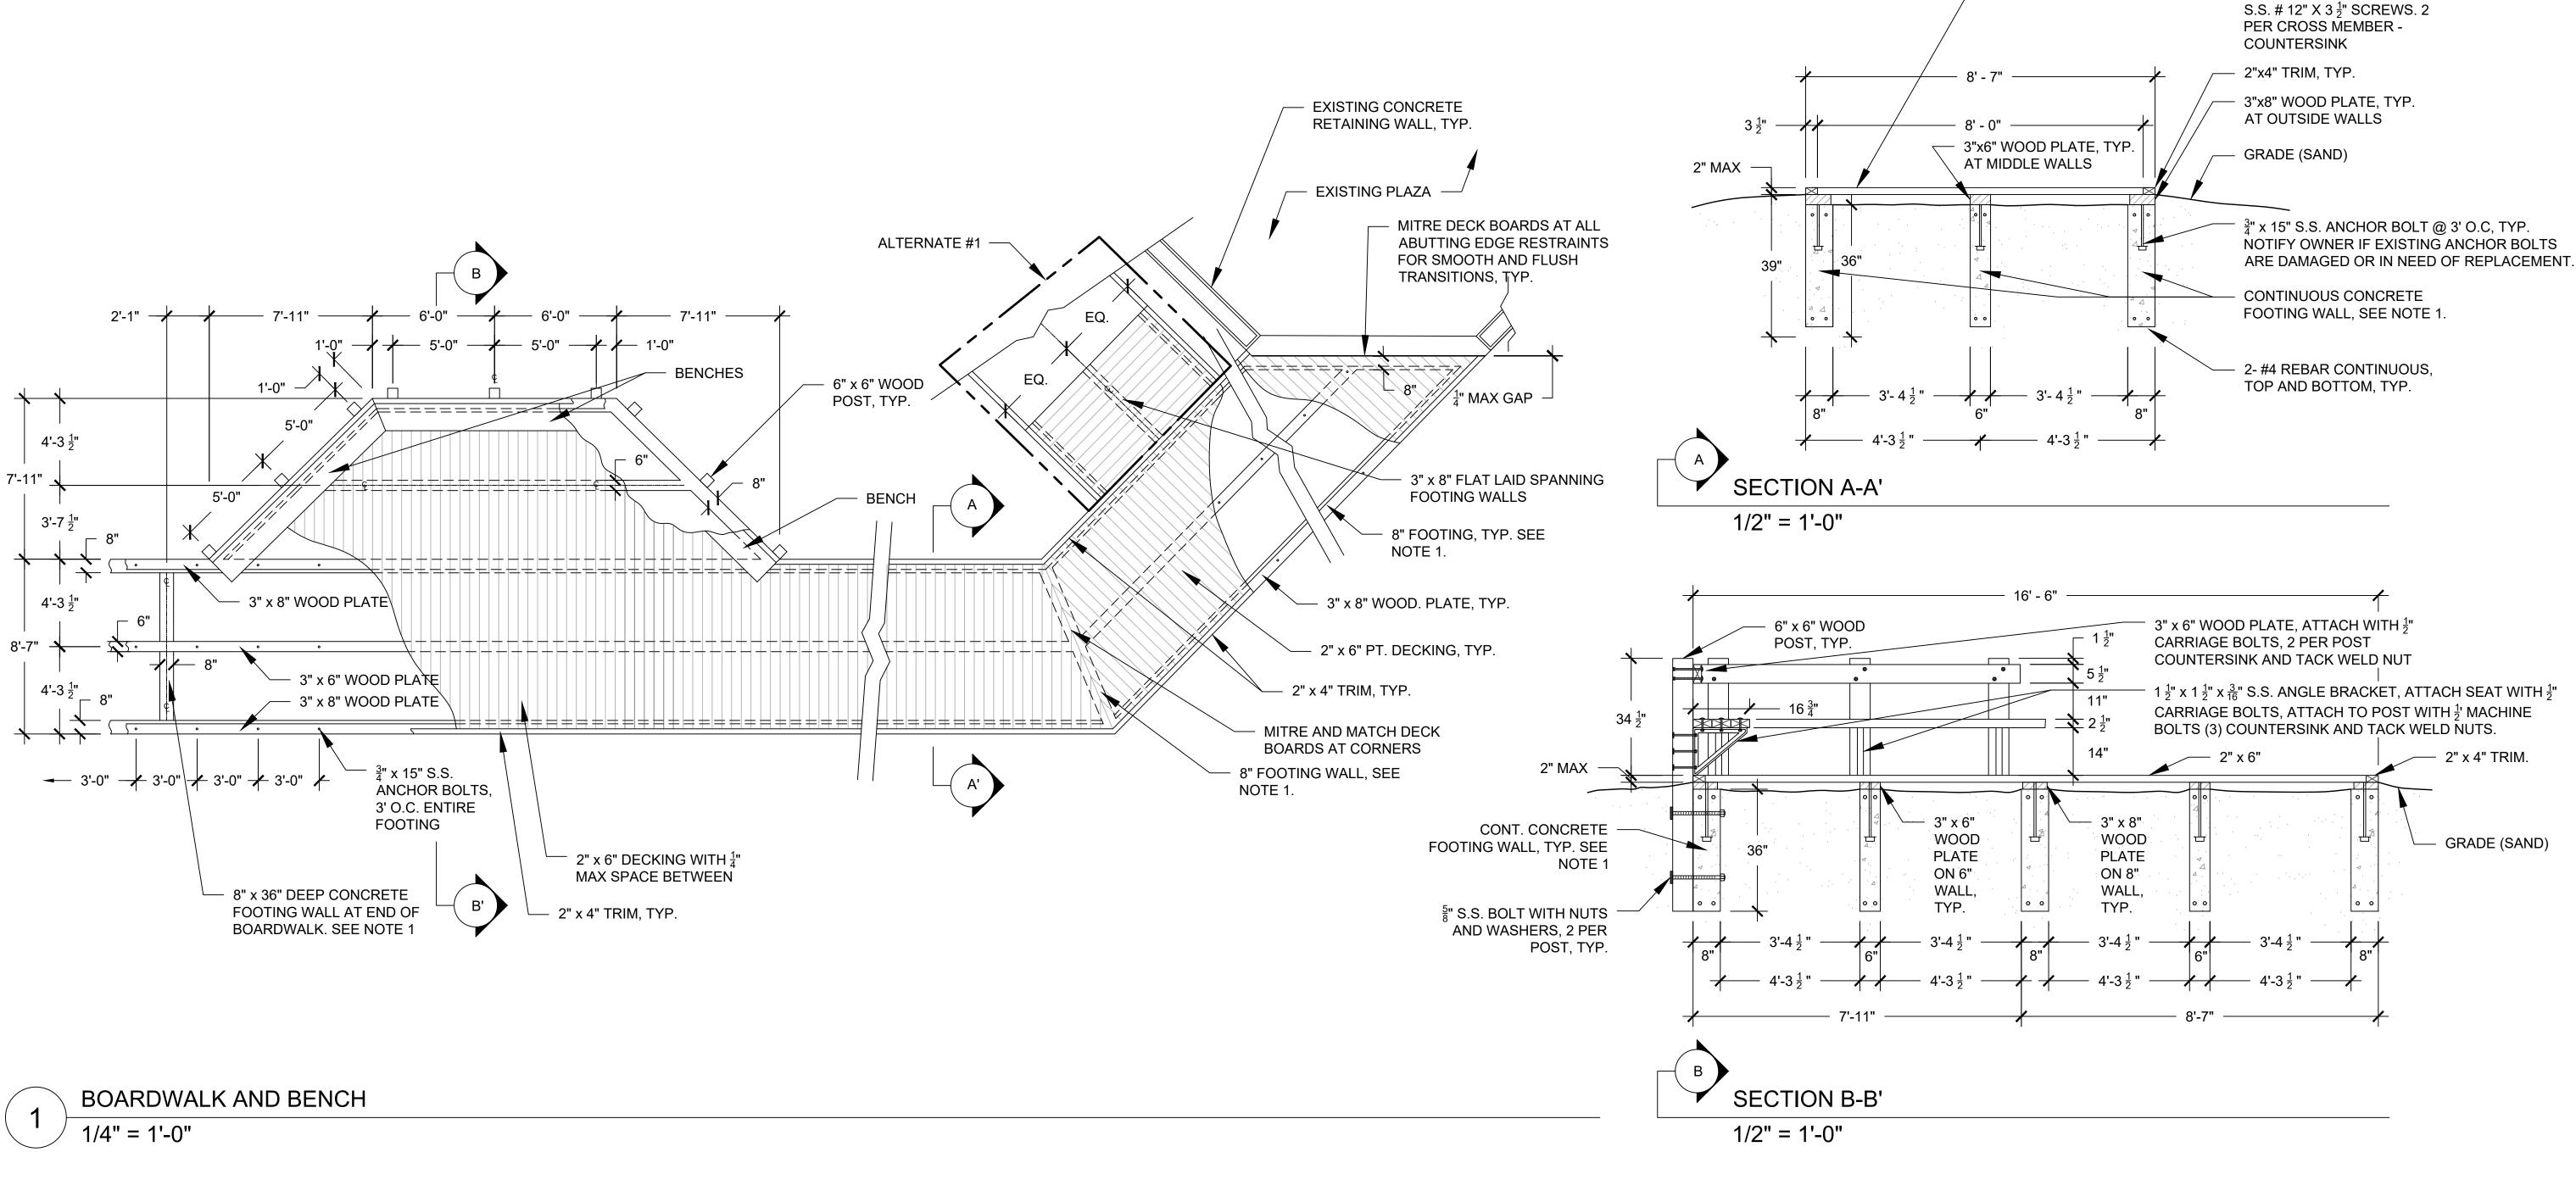

## NOTES:

- 1. Concrete footings currently existing in the areas depicted under the base bid and alternate #1.
- 2. All fasteners and hardware used shall be 316 grade stainless steel. As approved by owner
- 3. All wood used shall be P.T. Southern Yellow Pine #1 grade, ground contact rated lumber with MCA Micronized Copper Azole or approved equal.
- 4. The contractor must submit to the owner, prior to installation, specification cut sheets for all fasteners, hardware, and any material products used for construction.

### PREPARED BY:

2"x6" PT. SO. YELLOW PINE DECKING. INSTALL "BARK

SIDE" UP. SECURE WITH

WARWICK PLANNING DEPARTMENT BUTTONWOODS COMMUNITY CENTER 3027 WEST SHORE RD. WARWICK, RI PH: 401-921-9683 EMAIL:

lucas.murray@warwickri.com

### ADMINISTERED BY:

WARWICK OFFICE OF HOUSING AND COMMUNITY DEVELOPMENT 3275 POST RD. WARWICK, RI PH: 401-921-9688 EMAIL: william.r.facente@warwickri.com

Revisions:

Rev. Date Description

1 7/1/2020 For Construction

Seal:

Issued For:

CONSTRUCTION

Date: 7/1/2020
Scale: AS SHOWN

Drawn By: DMP Reviewed By: WRF

Checked By: LWM

Approved By: LWM

Drawing Title:

DETAIL PLAN (3 OF 3)

Sheet Number:

D-1